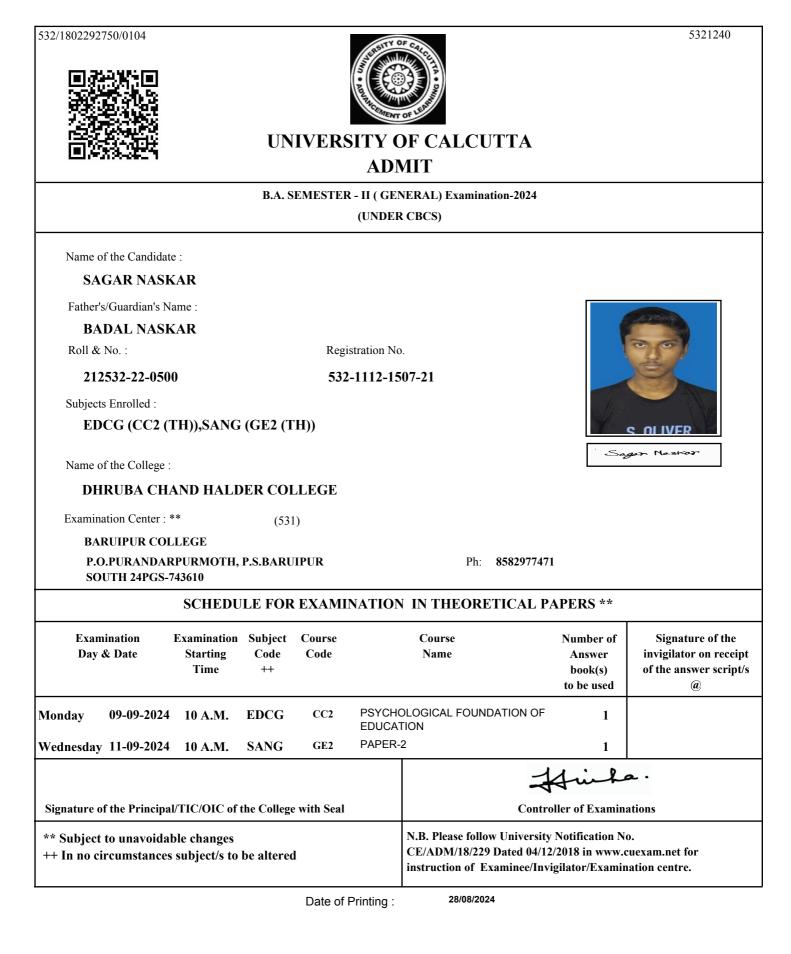

# UNIVERSITY OF CALCUTTA ADMIT

### B.COM. SEMESTER - II (GENERAL) Examination-2024 (UNDER 10/18 REGULATIONS)

Name of the Candidate :

### SHAIKH REJUAN

Father's/Guardian's Name :

### SHAIKH ABDUL ROUF

Roll & No. :

211532-22-0009

Registration No.

532-1111-3726-21

### Subjects Enrolled :

GE2.1CHG

Name of the College :

### DHRUBA CHAND HALDER COLLEGE

Examination Center : \*\* 513

SAMMILANI MAHAVIDYALAYA, BAGHAJATIN

#### E. M. BYPASS, BAGHAJATIN STATION, KOLKATA

Arikh Rejeran

Ph 2462-6869/9433309088

| SCHEDULE FOR EXAMINATION IN THEORETICAL PAPERS ** |                                  |                                                 |                     |                                                                 |                                                        |                                                                                    |  |  |  |  |
|---------------------------------------------------|----------------------------------|-------------------------------------------------|---------------------|-----------------------------------------------------------------|--------------------------------------------------------|------------------------------------------------------------------------------------|--|--|--|--|
| Examination<br>Day & Date                         |                                  | Examination Subject<br>Starting Code<br>Time ++ |                     | Course<br>Name                                                  | Number of<br>Answer book(s) /<br>OMR (s)<br>to be used | Signature of the<br>invigilator on receipt<br>of the answer script(s)<br>/OMR(s) @ |  |  |  |  |
| Tuesday                                           | 10-09-2024                       | 2 P.M.                                          | GE2.1CHG M1         | E-Co                                                            | mmerce                                                 | 1                                                                                  |  |  |  |  |
| Tuesday                                           | Tuesday 10-09-2024               |                                                 | GE2.1CHG M2         | <b>Business Communication</b>                                   |                                                        | n 1                                                                                |  |  |  |  |
| Signature                                         | of the Principal                 | /TIC/OIC of the                                 | e College with Seal |                                                                 |                                                        | Him<br>Controller of Exar                                                          |  |  |  |  |
| •                                                 | et to unavoidab<br>circumstances |                                                 | e altered           | N.B. Please follow U<br>CE/ADM/18/229 Da<br>instruction of Exam | ted 04/12/2018 in ww                                   | w.cuexam.net for                                                                   |  |  |  |  |

@ It shall be the duty of the examinee to obtain the signature of the invigilator on submission of the written answer script(s)/OMR(s) to him/her on each day/half of the examination.

As per CSR No. 64/17 & 10/18 for both Honours and General Course(i.e. with CHG Code) would be conducted in OMR sheets; examinees are instructed to fill up OMR Sheet(s) as per instructions printed on the OMR sheet.