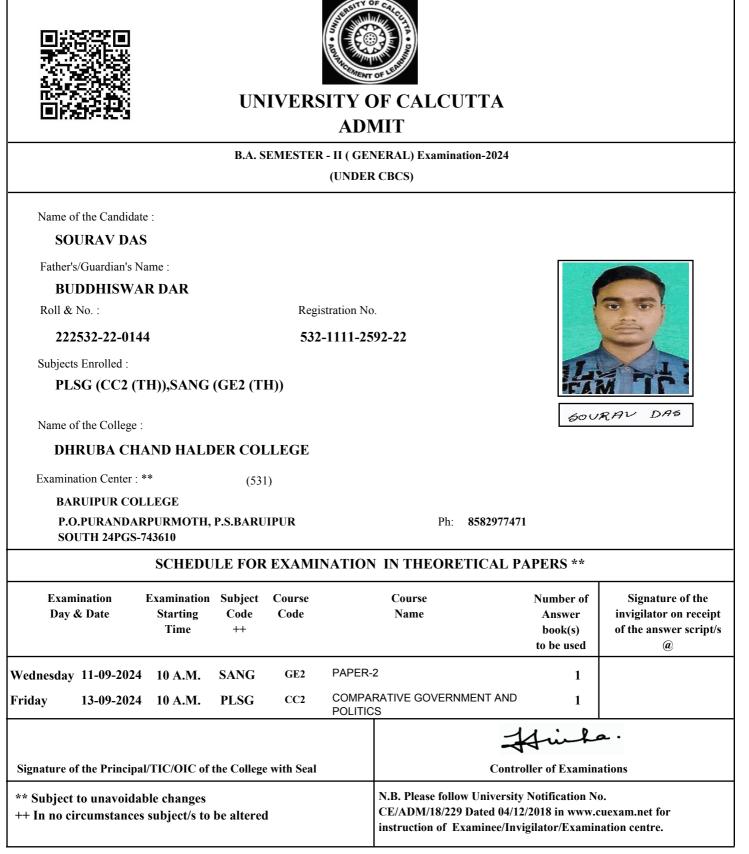

# UNIVERSITY OF CALCUTTA ADMIT

### B.COM. SEMESTER - II (GENERAL) Examination-2024 (UNDER 10/18 REGULATIONS)

Name of the Candidate :

### SHAIKH REJUAN

Father's/Guardian's Name :

### SHAIKH ABDUL ROUF

Roll & No. :

211532-22-0009

Registration No.

532-1111-3726-21

### Subjects Enrolled :

GE2.1CHG

Name of the College :

### DHRUBA CHAND HALDER COLLEGE

Examination Center : \*\* 513

SAMMILANI MAHAVIDYALAYA, BAGHAJATIN

#### E. M. BYPASS, BAGHAJATIN STATION, KOLKATA

Arikh Rejeran

Ph 2462-6869/9433309088

| SCHEDULE FOR EXAMINATION IN THEORETICAL PAPERS ** |                                  |                                                 |                     |                                                                 |                                                        |                                                                                    |  |  |  |  |
|---------------------------------------------------|----------------------------------|-------------------------------------------------|---------------------|-----------------------------------------------------------------|--------------------------------------------------------|------------------------------------------------------------------------------------|--|--|--|--|
| Examination<br>Day & Date                         |                                  | Examination Subject<br>Starting Code<br>Time ++ |                     | Course<br>Name                                                  | Number of<br>Answer book(s) /<br>OMR (s)<br>to be used | Signature of the<br>invigilator on receipt<br>of the answer script(s)<br>/OMR(s) @ |  |  |  |  |
| Tuesday                                           | 10-09-2024                       | 2 P.M.                                          | GE2.1CHG M1         | E-Co                                                            | mmerce                                                 | 1                                                                                  |  |  |  |  |
| Tuesday                                           | Tuesday 10-09-2024               |                                                 | GE2.1CHG M2         | <b>Business Communication</b>                                   |                                                        | n 1                                                                                |  |  |  |  |
| Signature                                         | of the Principal                 | /TIC/OIC of the                                 | e College with Seal |                                                                 |                                                        | Him<br>Controller of Exar                                                          |  |  |  |  |
| •                                                 | et to unavoidab<br>circumstances |                                                 | e altered           | N.B. Please follow U<br>CE/ADM/18/229 Da<br>instruction of Exam | ted 04/12/2018 in ww                                   | w.cuexam.net for                                                                   |  |  |  |  |

@ It shall be the duty of the examinee to obtain the signature of the invigilator on submission of the written answer script(s)/OMR(s) to him/her on each day/half of the examination.

As per CSR No. 64/17 & 10/18 for both Honours and General Course(i.e. with CHG Code) would be conducted in OMR sheets; examinees are instructed to fill up OMR Sheet(s) as per instructions printed on the OMR sheet.