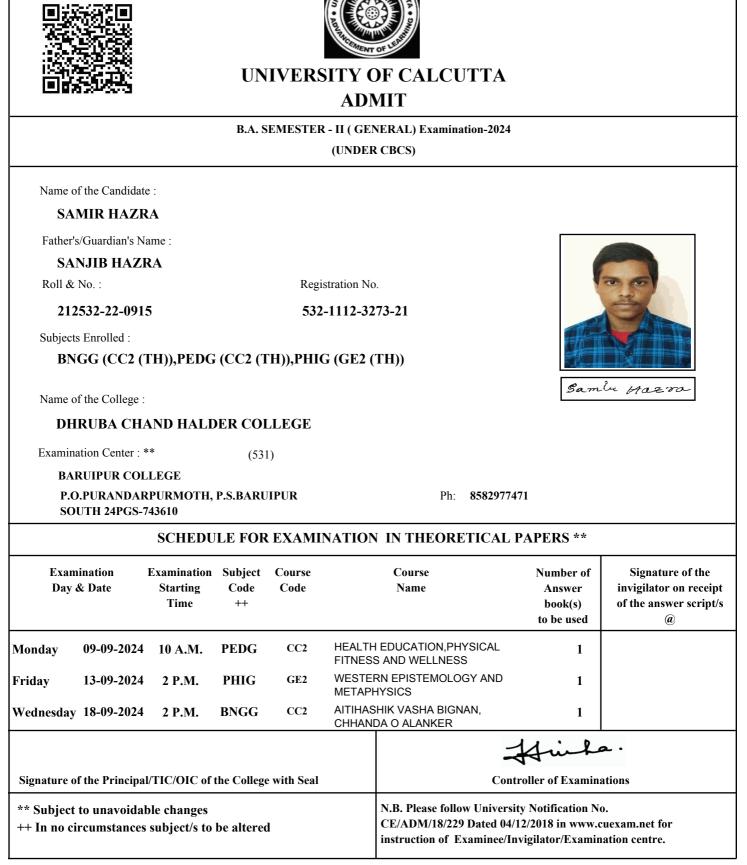

# UNIVERSITY OF CALCUTTA ADMIT

### B.COM. SEMESTER - II (GENERAL) Examination-2024 (UNDER 10/18 REGULATIONS)

Name of the Candidate :

### SHAIKH REJUAN

Father's/Guardian's Name :

### SHAIKH ABDUL ROUF

Roll & No. :

211532-22-0009

Registration No.

532-1111-3726-21

### Subjects Enrolled :

GE2.1CHG

Name of the College :

### DHRUBA CHAND HALDER COLLEGE

Examination Center : \*\* 513

SAMMILANI MAHAVIDYALAYA, BAGHAJATIN

#### E. M. BYPASS, BAGHAJATIN STATION, KOLKATA

Arikh Rejeran

Ph 2462-6869/9433309088

| SCHEDULE FOR EXAMINATION IN THEORETICAL PAPERS ** |                                  |                                                 |                     |                                                                 |                                                        |                                                                                    |  |  |  |  |
|---------------------------------------------------|----------------------------------|-------------------------------------------------|---------------------|-----------------------------------------------------------------|--------------------------------------------------------|------------------------------------------------------------------------------------|--|--|--|--|
| Examination<br>Day & Date                         |                                  | Examination Subject<br>Starting Code<br>Time ++ |                     | Course<br>Name                                                  | Number of<br>Answer book(s) /<br>OMR (s)<br>to be used | Signature of the<br>invigilator on receipt<br>of the answer script(s)<br>/OMR(s) @ |  |  |  |  |
| Tuesday                                           | 10-09-2024                       | 2 P.M.                                          | GE2.1CHG M1         | E-Co                                                            | mmerce                                                 | 1                                                                                  |  |  |  |  |
| Tuesday                                           | Tuesday 10-09-2024               |                                                 | GE2.1CHG M2         | <b>Business Communication</b>                                   |                                                        | n 1                                                                                |  |  |  |  |
| Signature                                         | of the Principal                 | /TIC/OIC of the                                 | e College with Seal |                                                                 |                                                        | Him<br>Controller of Exar                                                          |  |  |  |  |
| •                                                 | et to unavoidab<br>circumstances |                                                 | e altered           | N.B. Please follow U<br>CE/ADM/18/229 Da<br>instruction of Exam | ted 04/12/2018 in ww                                   | w.cuexam.net for                                                                   |  |  |  |  |

@ It shall be the duty of the examinee to obtain the signature of the invigilator on submission of the written answer script(s)/OMR(s) to him/her on each day/half of the examination.

As per CSR No. 64/17 & 10/18 for both Honours and General Course(i.e. with CHG Code) would be conducted in OMR sheets; examinees are instructed to fill up OMR Sheet(s) as per instructions printed on the OMR sheet.