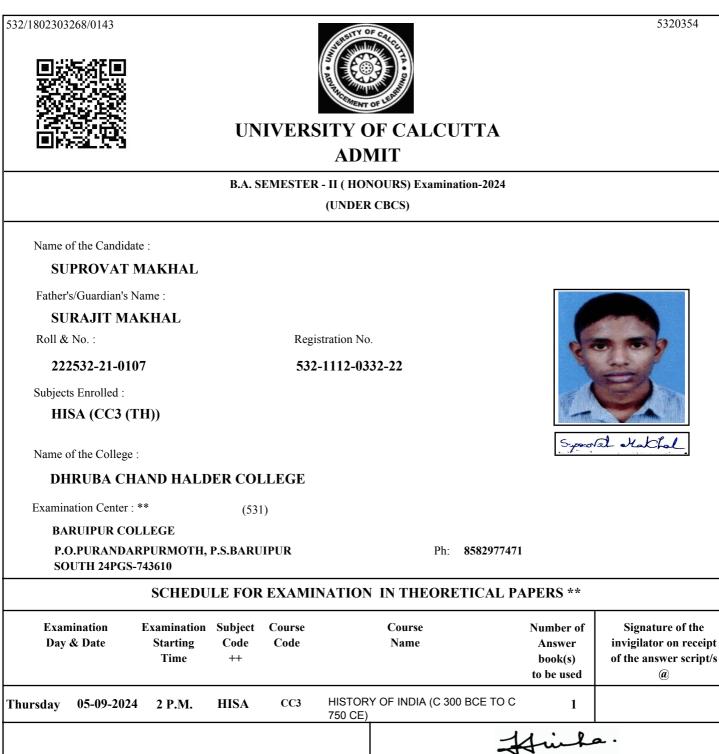

# UNIVERSITY OF CALCUTTA ADMIT

### B.COM. SEMESTER - II (GENERAL) Examination-2024 (UNDER 10/18 REGULATIONS)

Name of the Candidate :

### SHAIKH REJUAN

Father's/Guardian's Name :

### SHAIKH ABDUL ROUF

Roll & No. :

211532-22-0009

Registration No.

532-1111-3726-21

### Subjects Enrolled :

GE2.1CHG

Name of the College :

### DHRUBA CHAND HALDER COLLEGE

Examination Center : \*\* 513

SAMMILANI MAHAVIDYALAYA, BAGHAJATIN

#### E. M. BYPASS, BAGHAJATIN STATION, KOLKATA

Arikh Rejeran

Ph 2462-6869/9433309088

| SCHEDULE FOR EXAMINATION IN THEORETICAL PAPERS ** |                                  |                                                 |                     |                                                                 |                                                        |                                                                                    |  |  |  |  |
|---------------------------------------------------|----------------------------------|-------------------------------------------------|---------------------|-----------------------------------------------------------------|--------------------------------------------------------|------------------------------------------------------------------------------------|--|--|--|--|
| Examination<br>Day & Date                         |                                  | Examination Subject<br>Starting Code<br>Time ++ |                     | Course<br>Name                                                  | Number of<br>Answer book(s) /<br>OMR (s)<br>to be used | Signature of the<br>invigilator on receipt<br>of the answer script(s)<br>/OMR(s) @ |  |  |  |  |
| Tuesday                                           | 10-09-2024                       | 2 P.M.                                          | GE2.1CHG M1         | E-Co                                                            | mmerce                                                 | 1                                                                                  |  |  |  |  |
| Tuesday                                           | Tuesday 10-09-2024               |                                                 | GE2.1CHG M2         | <b>Business Communication</b>                                   |                                                        | n 1                                                                                |  |  |  |  |
| Signature                                         | of the Principal                 | /TIC/OIC of the                                 | e College with Seal |                                                                 |                                                        | Him<br>Controller of Exar                                                          |  |  |  |  |
| •                                                 | et to unavoidab<br>circumstances |                                                 | e altered           | N.B. Please follow U<br>CE/ADM/18/229 Da<br>instruction of Exam | ted 04/12/2018 in ww                                   | w.cuexam.net for                                                                   |  |  |  |  |

@ It shall be the duty of the examinee to obtain the signature of the invigilator on submission of the written answer script(s)/OMR(s) to him/her on each day/half of the examination.

As per CSR No. 64/17 & 10/18 for both Honours and General Course(i.e. with CHG Code) would be conducted in OMR sheets; examinees are instructed to fill up OMR Sheet(s) as per instructions printed on the OMR sheet.

Date of Printing :