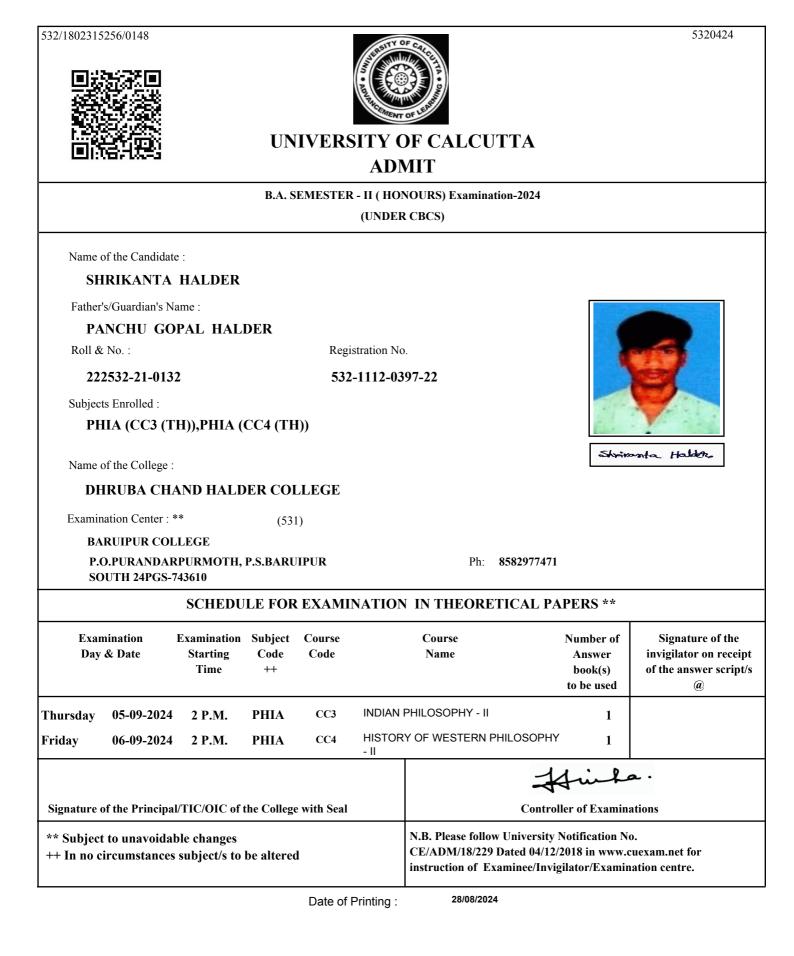

### UNIVERSITY OF CALCUTTA ADMIT

#### B.COM. SEMESTER - II (GENERAL) Examination-2024

(UNDER 10/18 REGULATIONS)

Name of the Candidate :

### RIYANA NASKAR

Father's/Guardian's Name :

BINAY NASKAR

Roll & No. :

221532-12-0007

Registration No.

### 532-1212-3744-22

Subjects Enrolled :

#### GE2.1CHG,CC2.1CG

Name of the College :

#### DHRUBA CHAND HALDER COLLEGE

Examination Center : \*\* 513

SAMMILANI MAHAVIDYALAYA, BAGHAJATIN

#### E. M. BYPASS, BAGHAJATIN STATION, KOLKATA

Riyona Narkar

Ph 2462-6869/9433309088

|                           |                                | SCHEDUL                         | E FOR EXAMIN                      | ATION                                                                                                                                                             | IN THEORETIC                                           | CAL PAPERS **                                                                      | * |
|---------------------------|--------------------------------|---------------------------------|-----------------------------------|-------------------------------------------------------------------------------------------------------------------------------------------------------------------|--------------------------------------------------------|------------------------------------------------------------------------------------|---|
| Examination<br>Day & Date |                                | Examination<br>Starting<br>Time | Subject Course<br>Code Name<br>++ |                                                                                                                                                                   | Number of<br>Answer book(s) /<br>OMR (s)<br>to be used | Signature of the<br>invigilator on receipt<br>of the answer script(s)<br>/OMR(s) @ |   |
| Tuesday                   | 10-09-2024                     | 2 P.M.                          | GE2.1CHG M1                       | <b>E-Commerce</b>                                                                                                                                                 |                                                        | 1                                                                                  |   |
| Tuesday                   | 10-09-2024                     | 3 P.M.                          | GE2.1CHG M2                       | <b>Business Communication</b>                                                                                                                                     |                                                        | 1                                                                                  |   |
| Thursday                  | 19-09-2024                     | 2 P.M.                          | CC2.1CG                           |                                                                                                                                                                   | and Management<br>Inting (General)                     | 1                                                                                  |   |
| Signature                 | of the Principal               | /TIC/OIC of th                  | e College with Seal               | Hickory<br>Controller of Examinations                                                                                                                             |                                                        |                                                                                    |   |
|                           | t to unavoidab<br>ircumstances | e                               | e altered                         | N.B. Please follow University Notification No.<br>CE/ADM/18/229 Dated 04/12/2018 in www.cuexam.net for<br>instruction of Examinee/Invigilator/Examination centre. |                                                        |                                                                                    |   |

(a) It shall be the duty of the examinee to obtain the signature of the invigilator on submission of the written answer script(s)/OMR(s) to him/her on each day/half of the examination.

As per CSR No. 64/17 & 10/18 for both Honours and General Course(i.e. with CHG Code) would be conducted in OMR sheets; examinees are instructed to fill up OMR Sheet(s) as per instructions printed on the OMR sheet.

Date of Printing :