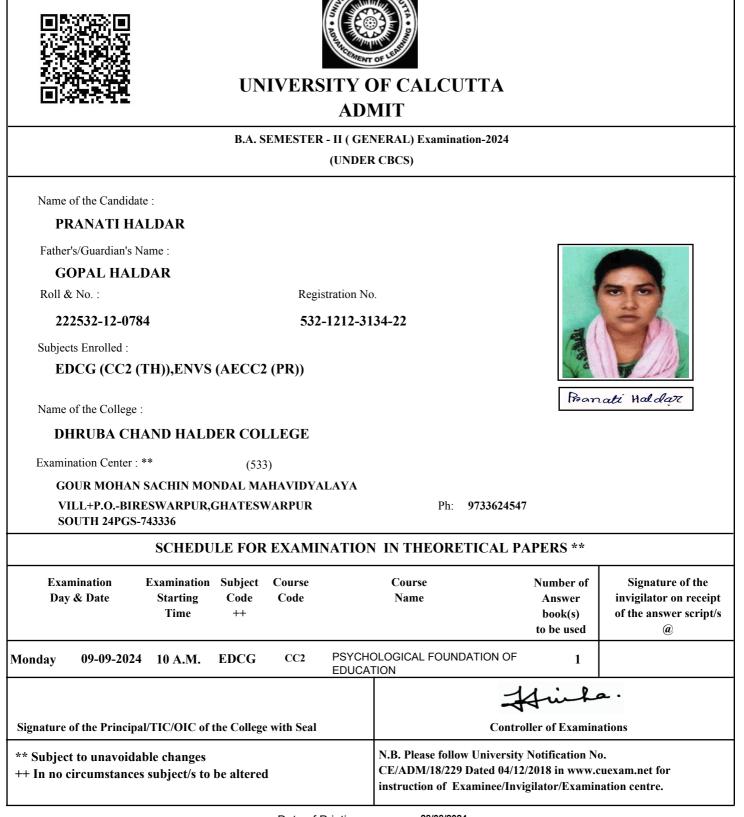

# UNIVERSITY OF CALCUTTA ADMIT

### B.COM. SEMESTER - II (GENERAL) Examination-2024 (UNDER 10/18 REGULATIONS)

Name of the Candidate :

### SHAIKH REJUAN

Father's/Guardian's Name :

### SHAIKH ABDUL ROUF

Roll & No. :

211532-22-0009

Registration No.

532-1111-3726-21

### Subjects Enrolled :

GE2.1CHG

Name of the College :

### DHRUBA CHAND HALDER COLLEGE

Examination Center : \*\* 513

SAMMILANI MAHAVIDYALAYA, BAGHAJATIN

#### E. M. BYPASS, BAGHAJATIN STATION, KOLKATA

Arikh Rejeran

Ph 2462-6869/9433309088

| SCHEDULE FOR EXAMINATION IN THEORETICAL PAPERS ** |                                  |                                                 |                     |                                                                 |                                                        |                                                                                    |  |  |  |  |
|---------------------------------------------------|----------------------------------|-------------------------------------------------|---------------------|-----------------------------------------------------------------|--------------------------------------------------------|------------------------------------------------------------------------------------|--|--|--|--|
| Examination<br>Day & Date                         |                                  | Examination Subject<br>Starting Code<br>Time ++ |                     | Course<br>Name                                                  | Number of<br>Answer book(s) /<br>OMR (s)<br>to be used | Signature of the<br>invigilator on receipt<br>of the answer script(s)<br>/OMR(s) @ |  |  |  |  |
| Tuesday                                           | 10-09-2024                       | 2 P.M.                                          | GE2.1CHG M1         | E-Co                                                            | mmerce                                                 | 1                                                                                  |  |  |  |  |
| Tuesday                                           | Tuesday 10-09-2024               |                                                 | GE2.1CHG M2         | <b>Business Communication</b>                                   |                                                        | n 1                                                                                |  |  |  |  |
| Signature                                         | of the Principal                 | /TIC/OIC of the                                 | e College with Seal |                                                                 |                                                        | Him<br>Controller of Exar                                                          |  |  |  |  |
| •                                                 | et to unavoidab<br>circumstances |                                                 | e altered           | N.B. Please follow U<br>CE/ADM/18/229 Da<br>instruction of Exam | ted 04/12/2018 in ww                                   | w.cuexam.net for                                                                   |  |  |  |  |

@ It shall be the duty of the examinee to obtain the signature of the invigilator on submission of the written answer script(s)/OMR(s) to him/her on each day/half of the examination.

As per CSR No. 64/17 & 10/18 for both Honours and General Course(i.e. with CHG Code) would be conducted in OMR sheets; examinees are instructed to fill up OMR Sheet(s) as per instructions printed on the OMR sheet.

Date of Printing :