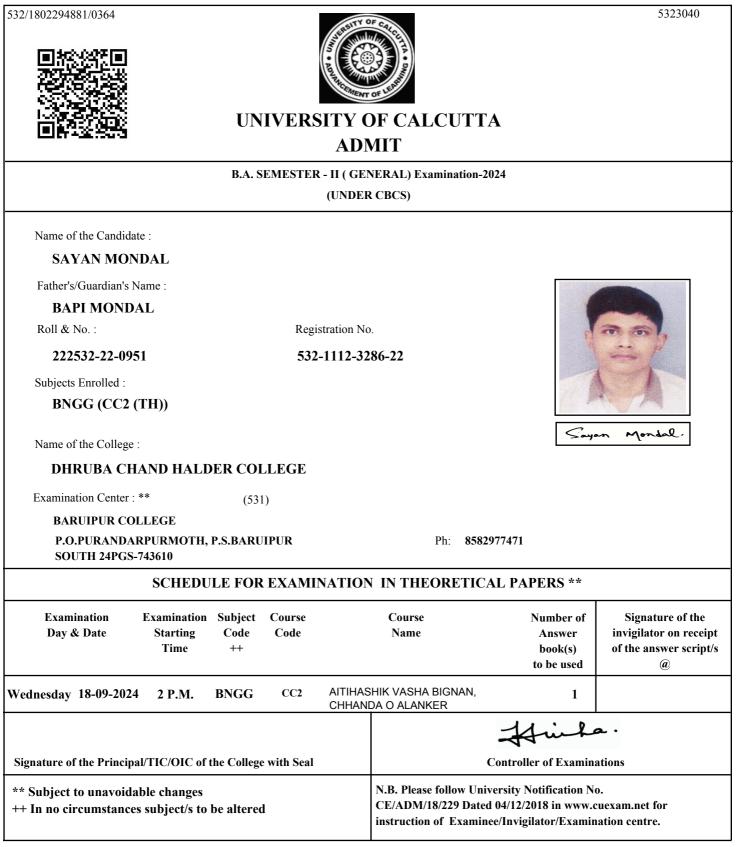

### UNIVERSITY OF CALCUTTA ADMIT

#### B.COM. SEMESTER - II (GENERAL) Examination-2024

(UNDER 10/18 REGULATIONS)

Name of the Candidate :

### MD HILAL UDDIN SHAH

Father's/Guardian's Name :

HABIB SHAH

Roll & No. :

211532-22-0013

Registration No.

### 532-1111-3731-21

Subjects Enrolled :

### CC2.1CHG,CC2.1CG

Name of the College :

### DHRUBA CHAND HALDER COLLEGE

Examination Center : \*\* 513

SAMMILANI MAHAVIDYALAYA, BAGHAJATIN

#### E. M. BYPASS, BAGHAJATIN STATION, KOLKATA

that Filed cabling Sty

Ph 2462-6869/9433309088

| Examination<br>Day & Date                      |                  |                |                   | Course<br>Name                                      | Number of<br>Answer book(s) /<br>OMR (s)<br>to be used | Signature of the<br>invigilator on receipt<br>of the answer script(s)<br>/OMR(s) @ |                  |
|------------------------------------------------|------------------|----------------|-------------------|-----------------------------------------------------|--------------------------------------------------------|------------------------------------------------------------------------------------|------------------|
| Thursday                                       | 12-09-2024       | 2 P.M.         | CC2.1CHG          | <b>Company Law</b>                                  |                                                        | 1                                                                                  |                  |
| Thursday                                       | 19-09-2024       | 2 P.M.         | CC2.1CG           | CC2.1CG Cost and Management<br>Accounting (General) |                                                        | 1                                                                                  |                  |
| Signature o                                    | of the Principal | TIC/OIC of the | College with Seal |                                                     |                                                        | Hin<br>Controller of Exan                                                          |                  |
| ++ In no circumstances subject/s to be altered |                  |                |                   |                                                     | CE/ADM/18/229 Da                                       | niversity Notification<br>ted 04/12/2018 in ww<br>ninee/Invigilator/Exam           | w.cuexam.net for |

@ It shall be the duty of the examinee to obtain the signature of the invigilator on submission of the written answer script(s)/OMR(s) to him/her on each day/half of the examination.

As per CSR No. 64/17 & 10/18 for both Honours and General Course(i.e. with CHG Code) would be conducted in OMR sheets; examinees are instructed to fill up OMR Sheet(s) as per instructions printed on the OMR sheet.

Date of Printing :