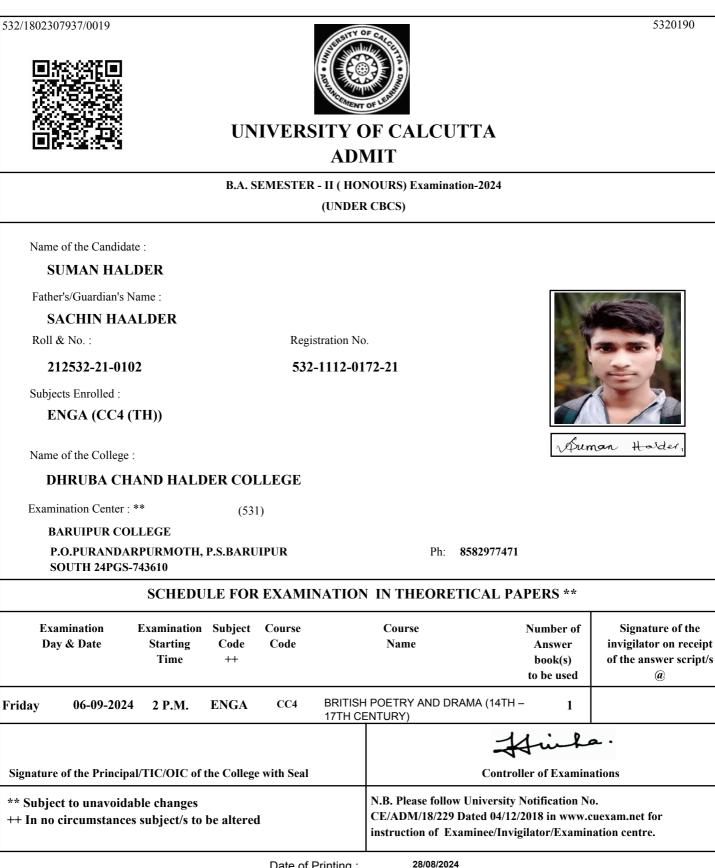

# UNIVERSITY OF CALCUTTA ADMIT

#### B.COM. SEMESTER - II (HONOURS) Examination-2024 (UNDER 10/18 REGULATIONS) Name of the Candidate : SURAVI DAS Father's/Guardian's Name : LATE SWAPAN DAS Roll & No. : Registration No. 211532-11-0005 532-1211-0920-21 Subjects Enrolled : CC2.2CHG Name of the College : DHRUBA CHAND HALDER COLLEGE Surave alle Examination Center : \*\* 513 SAMMILANI MAHAVIDYALAYA, BAGHAJATIN Ph 2462-6869/9433309088 E. M. BYPASS, BAGHAJATIN STATION, KOLKATA SCHEDULE FOR EXAMINATION IN THEORETICAL PAPERS \*\* Examination Examination Subject Course Number of Signature of the Day & Date Starting Code Name Answer book(s) / invigilator on receipt Time ++ OMR (s) of the answer script(s) to be used /OMR(s) @ Saturday 14-09-2024 2 P.M. CC2.2CHG **Marketing Management and** 1 **Human Resource Management** ha Signature of the Principal/TIC/OIC of the College with Seal **Controller of Examinations**

 \*\* Subject to unavoidable changes
 N.B. Please follow University Notification No.

 ++ In no circumstances subject/s to be altered
 CE/ADM/18/229 Dated 04/12/2018 in www.cuexam.net for instruction of Examinee/Invigilator/Examination centre.

(a) It shall be the duty of the examinee to obtain the signature of the invigilator on submission of the written answer script(s)/OMR(s) to him/her on each day/half of the examination.

As per CSR No. 64/17 & 10/18 for both Honours and General Course(i.e. with CHG Code) would be conducted in OMR sheets; examinees are instructed to fill up OMR Sheet(s) as per instructions printed on the OMR sheet.

Date of Printing : 28/08/2024