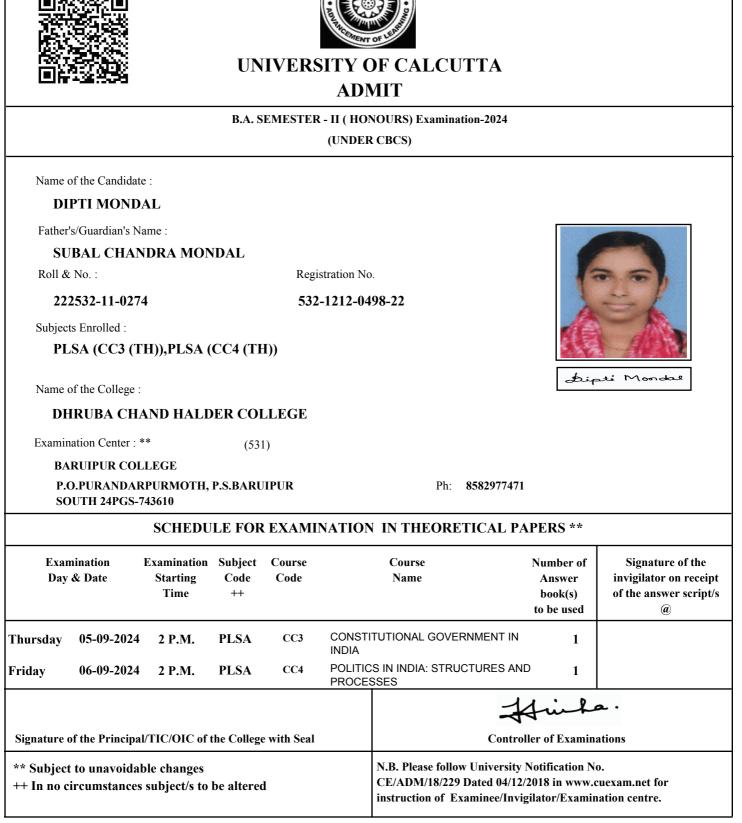

### UNIVERSITY OF CALCUTTA ADMIT

#### B.COM. SEMESTER - II (GENERAL) Examination-2024

(UNDER 10/18 REGULATIONS)

Name of the Candidate :

### MD HILAL UDDIN SHAH

Father's/Guardian's Name :

HABIB SHAH

Roll & No. :

211532-22-0013

Registration No.

### 532-1111-3731-21

Subjects Enrolled :

### CC2.1CHG,CC2.1CG

Name of the College :

### DHRUBA CHAND HALDER COLLEGE

Examination Center : \*\* 513

SAMMILANI MAHAVIDYALAYA, BAGHAJATIN

#### E. M. BYPASS, BAGHAJATIN STATION, KOLKATA

that Filed cabling Sty

Ph 2462-6869/9433309088

| Examination<br>Day & Date                      |                  |                |                   | Course<br>Name                                      | Number of<br>Answer book(s) /<br>OMR (s)<br>to be used | Signature of the<br>invigilator on receipt<br>of the answer script(s)<br>/OMR(s) @ |                  |
|------------------------------------------------|------------------|----------------|-------------------|-----------------------------------------------------|--------------------------------------------------------|------------------------------------------------------------------------------------|------------------|
| Thursday                                       | 12-09-2024       | 2 P.M.         | CC2.1CHG          | <b>Company Law</b>                                  |                                                        | 1                                                                                  |                  |
| Thursday                                       | 19-09-2024       | 2 P.M.         | CC2.1CG           | CC2.1CG Cost and Management<br>Accounting (General) |                                                        | 1                                                                                  |                  |
| Signature o                                    | of the Principal | TIC/OIC of the | College with Seal |                                                     |                                                        | Hin<br>Controller of Exan                                                          |                  |
| ++ In no circumstances subject/s to be altered |                  |                |                   |                                                     | CE/ADM/18/229 Da                                       | niversity Notification<br>ted 04/12/2018 in ww<br>ninee/Invigilator/Exam           | w.cuexam.net for |

@ It shall be the duty of the examinee to obtain the signature of the invigilator on submission of the written answer script(s)/OMR(s) to him/her on each day/half of the examination.

As per CSR No. 64/17 & 10/18 for both Honours and General Course(i.e. with CHG Code) would be conducted in OMR sheets; examinees are instructed to fill up OMR Sheet(s) as per instructions printed on the OMR sheet.