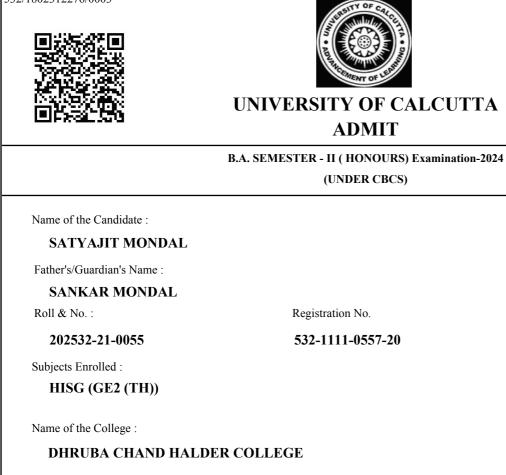

# UNIVERSITY OF CALCUTTA ADMIT

### B.COM. SEMESTER - II (GENERAL) Examination-2024 (UNDER 10/18 REGULATIONS)

Name of the Candidate :

### SHAIKH REJUAN

Father's/Guardian's Name :

### SHAIKH ABDUL ROUF

Roll & No. :

211532-22-0009

Registration No.

532-1111-3726-21

### Subjects Enrolled :

GE2.1CHG

Name of the College :

### DHRUBA CHAND HALDER COLLEGE

Examination Center : \*\* 513

SAMMILANI MAHAVIDYALAYA, BAGHAJATIN