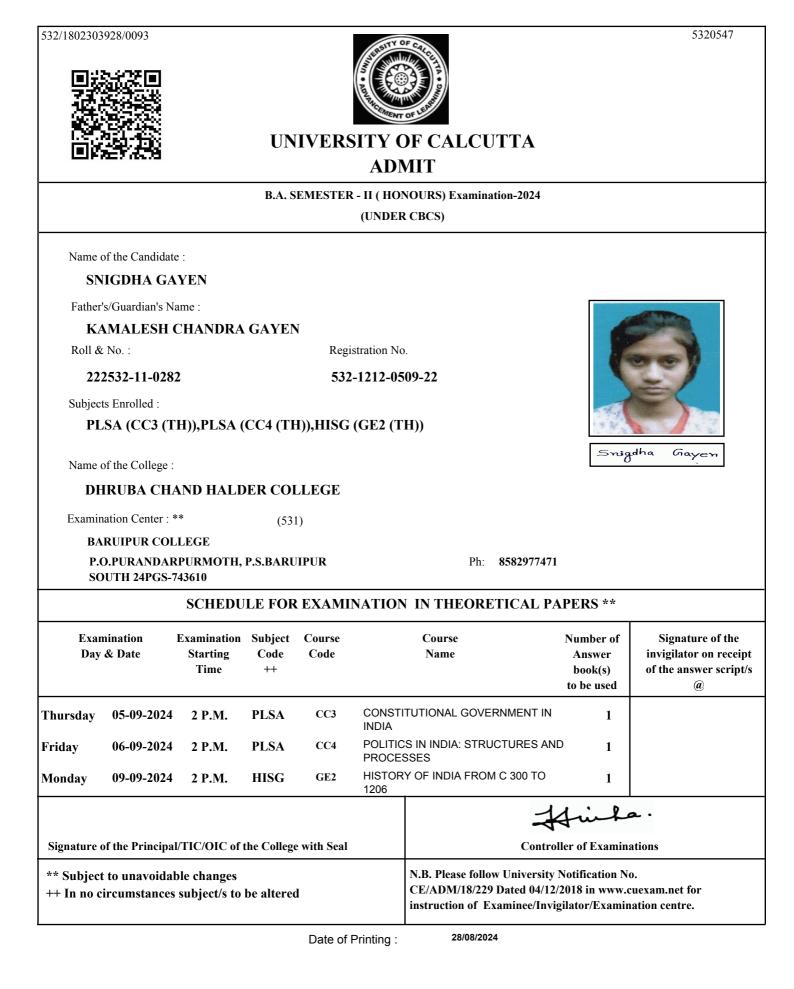

### UNIVERSITY OF CALCUTTA ADMIT

#### B.COM. SEMESTER - II (GENERAL) Examination-2024

(UNDER 10/18 REGULATIONS)

Name of the Candidate :

### MD HILAL UDDIN SHAH

Father's/Guardian's Name :

HABIB SHAH

Roll & No. :

211532-22-0013

Registration No.

### 532-1111-3731-21

Subjects Enrolled :

### CC2.1CHG,CC2.1CG

Name of the College :

### DHRUBA CHAND HALDER COLLEGE

Examination Center : \*\* 513

SAMMILANI MAHAVIDYALAYA, BAGHAJATIN

#### E. M. BYPASS, BAGHAJATIN STATION, KOLKATA

that Filed cabling Sty

Ph 2462-6869/9433309088

| Examination<br>Day & Date                      |                  |                |                   | Course<br>Name                                      | Number of<br>Answer book(s) /<br>OMR (s)<br>to be used | Signature of the<br>invigilator on receipt<br>of the answer script(s)<br>/OMR(s) @ |                  |
|------------------------------------------------|------------------|----------------|-------------------|-----------------------------------------------------|--------------------------------------------------------|------------------------------------------------------------------------------------|------------------|
| Thursday                                       | 12-09-2024       | 2 P.M.         | CC2.1CHG          | <b>Company Law</b>                                  |                                                        | 1                                                                                  |                  |
| Thursday                                       | 19-09-2024       | 2 P.M.         | CC2.1CG           | CC2.1CG Cost and Management<br>Accounting (General) |                                                        | 1                                                                                  |                  |
| Signature o                                    | of the Principal | TIC/OIC of the | College with Seal |                                                     |                                                        | Hin<br>Controller of Exan                                                          |                  |
| ++ In no circumstances subject/s to be altered |                  |                |                   |                                                     | CE/ADM/18/229 Da                                       | niversity Notification<br>ted 04/12/2018 in ww<br>ninee/Invigilator/Exam           | w.cuexam.net for |