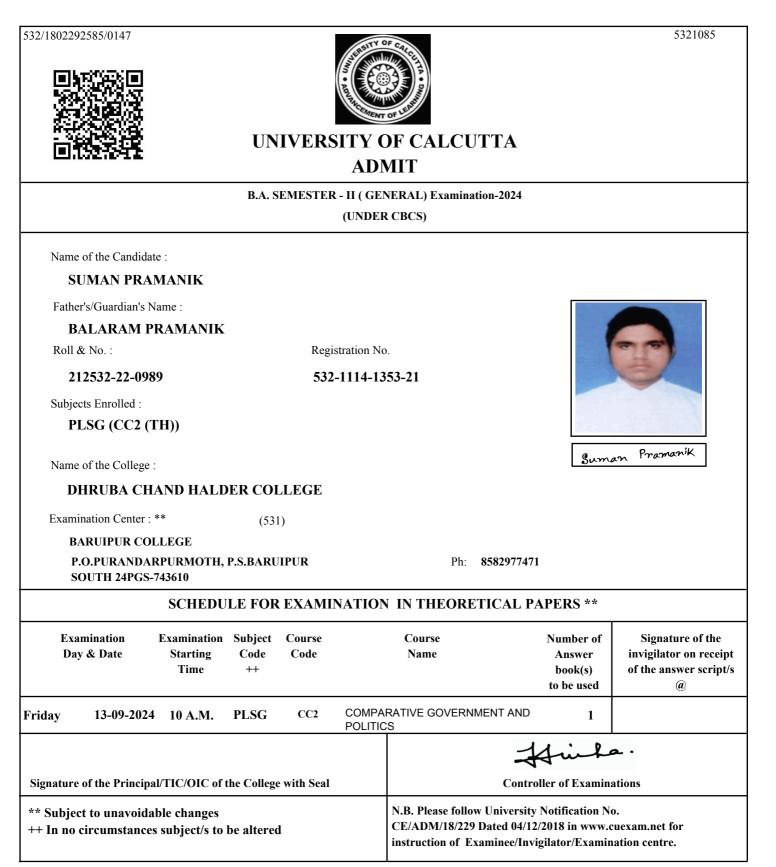

# UNIVERSITY OF CALCUTTA ADMIT

### B.COM. SEMESTER - II (GENERAL) Examination-2024 (UNDER 10/18 REGULATIONS)

Name of the Candidate :

### SHAIKH REJUAN

Father's/Guardian's Name :

### SHAIKH ABDUL ROUF

Roll & No. :

211532-22-0009

Registration No.

532-1111-3726-21

### Subjects Enrolled :

GE2.1CHG

Name of the College :

### DHRUBA CHAND HALDER COLLEGE

Examination Center : \*\* 513

SAMMILANI MAHAVIDYALAYA, BAGHAJATIN

#### E. M. BYPASS, BAGHAJATIN STATION, KOLKATA

Arikh Rejeran

Ph 2462-6869/9433309088

| SCHEDULE FOR EXAMINATION IN THEORETICAL PAPERS ** |                                  |                                                 |                     |                                                                 |                                                        |                                                                                    |  |  |  |  |
|---------------------------------------------------|----------------------------------|-------------------------------------------------|---------------------|-----------------------------------------------------------------|--------------------------------------------------------|------------------------------------------------------------------------------------|--|--|--|--|
| Examination<br>Day & Date                         |                                  | Examination Subject<br>Starting Code<br>Time ++ |                     | Course<br>Name                                                  | Number of<br>Answer book(s) /<br>OMR (s)<br>to be used | Signature of the<br>invigilator on receipt<br>of the answer script(s)<br>/OMR(s) @ |  |  |  |  |
| Tuesday                                           | 10-09-2024                       | 2 P.M.                                          | GE2.1CHG M1         | E-Co                                                            | mmerce                                                 | 1                                                                                  |  |  |  |  |
| Tuesday                                           | Tuesday 10-09-2024               |                                                 | GE2.1CHG M2         | <b>Business Communication</b>                                   |                                                        | n 1                                                                                |  |  |  |  |
| Signature                                         | of the Principal                 | /TIC/OIC of the                                 | e College with Seal |                                                                 |                                                        | Him<br>Controller of Exar                                                          |  |  |  |  |
| •                                                 | et to unavoidab<br>circumstances |                                                 | e altered           | N.B. Please follow U<br>CE/ADM/18/229 Da<br>instruction of Exam | ted 04/12/2018 in ww                                   | w.cuexam.net for                                                                   |  |  |  |  |

@ It shall be the duty of the examinee to obtain the signature of the invigilator on submission of the written answer script(s)/OMR(s) to him/her on each day/half of the examination.

As per CSR No. 64/17 & 10/18 for both Honours and General Course(i.e. with CHG Code) would be conducted in OMR sheets; examinees are instructed to fill up OMR Sheet(s) as per instructions printed on the OMR sheet.