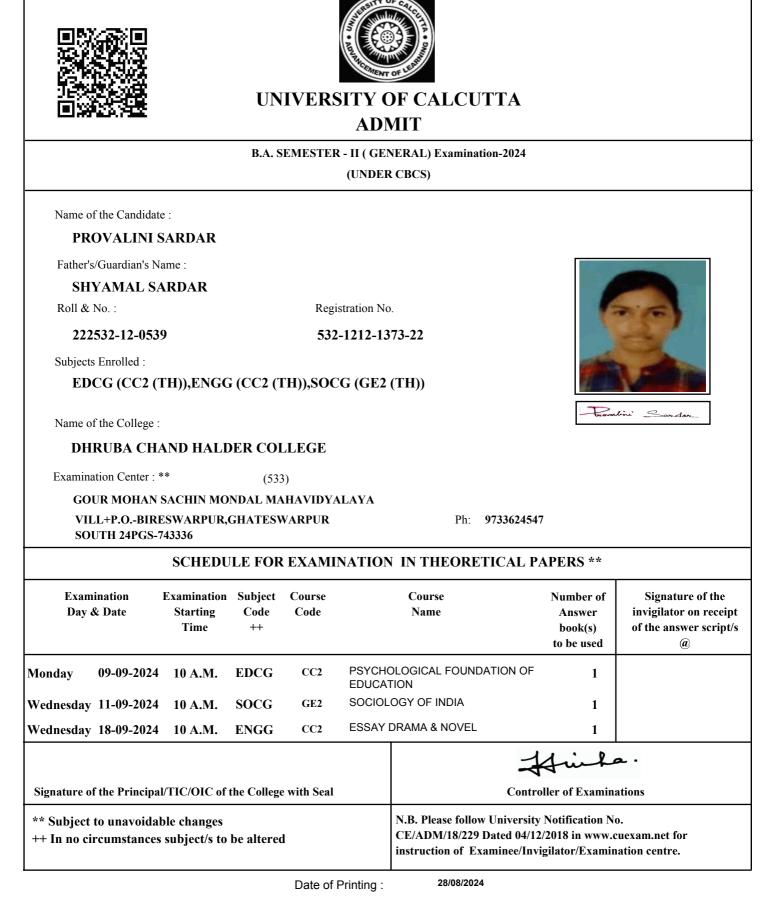

# UNIVERSITY OF CALCUTTA ADMIT

### B.COM. SEMESTER - II (GENERAL) Examination-2024 (UNDER 10/18 REGULATIONS)

Name of the Candidate :

### SHAIKH REJUAN

Father's/Guardian's Name :

### SHAIKH ABDUL ROUF

Roll & No. :

211532-22-0009

Registration No.

532-1111-3726-21

### Subjects Enrolled :

GE2.1CHG

Name of the College :

### DHRUBA CHAND HALDER COLLEGE

Examination Center : \*\* 513

SAMMILANI MAHAVIDYALAYA, BAGHAJATIN

#### E. M. BYPASS, BAGHAJATIN STATION, KOLKATA

Arikh Rejeran

Ph 2462-6869/9433309088

| SCHEDULE FOR EXAMINATION IN THEORETICAL PAPERS ** |                                  |                                                 |                     |                                                                 |                                                        |                                                                                    |  |  |  |  |
|---------------------------------------------------|----------------------------------|-------------------------------------------------|---------------------|-----------------------------------------------------------------|--------------------------------------------------------|------------------------------------------------------------------------------------|--|--|--|--|
| Examination<br>Day & Date                         |                                  | Examination Subject<br>Starting Code<br>Time ++ |                     | Course<br>Name                                                  | Number of<br>Answer book(s) /<br>OMR (s)<br>to be used | Signature of the<br>invigilator on receipt<br>of the answer script(s)<br>/OMR(s) @ |  |  |  |  |
| Tuesday                                           | 10-09-2024                       | 2 P.M.                                          | GE2.1CHG M1         | E-Co                                                            | mmerce                                                 | 1                                                                                  |  |  |  |  |
| Tuesday                                           | Tuesday 10-09-2024               |                                                 | GE2.1CHG M2         | <b>Business Communication</b>                                   |                                                        | n 1                                                                                |  |  |  |  |
| Signature                                         | of the Principal                 | /TIC/OIC of the                                 | e College with Seal |                                                                 |                                                        | Him<br>Controller of Exar                                                          |  |  |  |  |
| •                                                 | et to unavoidab<br>circumstances |                                                 | e altered           | N.B. Please follow U<br>CE/ADM/18/229 Da<br>instruction of Exam | ted 04/12/2018 in ww                                   | w.cuexam.net for                                                                   |  |  |  |  |

@ It shall be the duty of the examinee to obtain the signature of the invigilator on submission of the written answer script(s)/OMR(s) to him/her on each day/half of the examination.

As per CSR No. 64/17 & 10/18 for both Honours and General Course(i.e. with CHG Code) would be conducted in OMR sheets; examinees are instructed to fill up OMR Sheet(s) as per instructions printed on the OMR sheet.