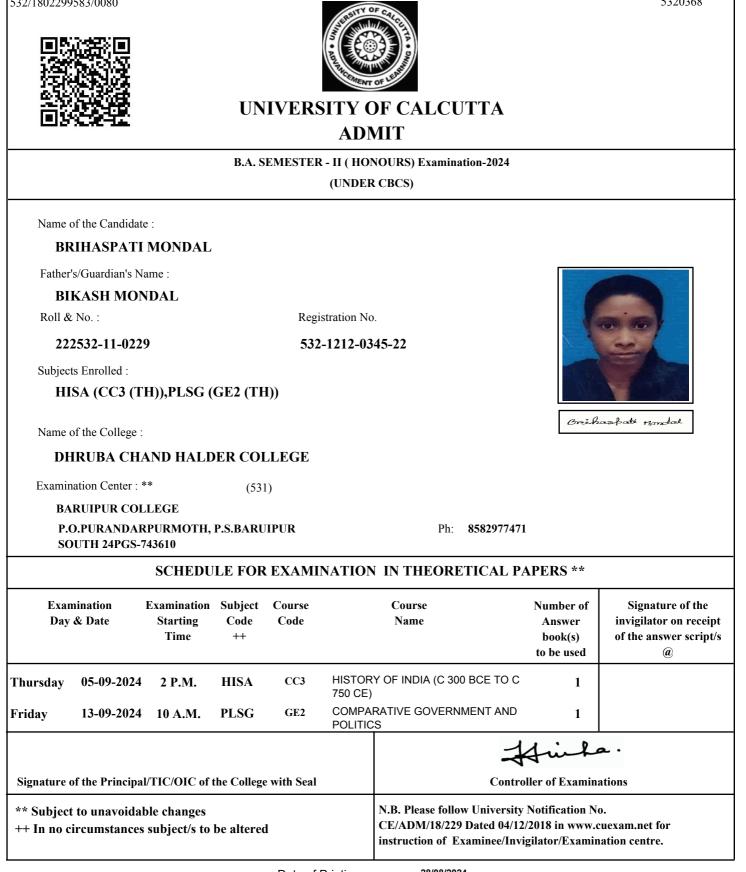

## UNIVERSITY OF CALCUTTA ADMIT

### B.COM. SEMESTER - II ( GENERAL) Examination-2024

(UNDER 10/18 REGULATIONS)

Name of the Candidate :

### **PRIYOM BANERJEE**

Father's/Guardian's Name :

### PRABAL BANERJEE

Roll & No. :

211532-22-0053

Registration No.

# 532-1111-3830-21

Subjects Enrolled :

GE2.1CHG

Name of the College :

### DHRUBA CHAND HALDER COLLEGE

Examination Center : \*\* 513

SAMMILANI MAHAVIDYALAYA, BAGHAJATIN

#### E. M. BYPASS, BAGHAJATIN STATION, KOLKATA

Priyom Banenjee.

Ph 2462-6869/9433309088

|                           |                                  | SCHEDUL                         | E FOR EXAMIN          | ATIO                                                                                                                                                              | N IN THEORETIC            | CAL PAPERS **                                          | k                                                                                  |  |
|---------------------------|----------------------------------|---------------------------------|-----------------------|-------------------------------------------------------------------------------------------------------------------------------------------------------------------|---------------------------|--------------------------------------------------------|------------------------------------------------------------------------------------|--|
| Examination<br>Day & Date |                                  | Examination<br>Starting<br>Time | Subject<br>Code<br>++ |                                                                                                                                                                   | Course<br>Name            | Number of<br>Answer book(s) /<br>OMR (s)<br>to be used | Signature of the<br>invigilator on receipt<br>of the answer script(s)<br>/OMR(s) @ |  |
| Tuesday                   | 10-09-2024                       | 2 P.M.                          | GE2.1CHG M1           | E-Co                                                                                                                                                              | Commerce 1                |                                                        |                                                                                    |  |
| Tuesday                   | 10-09-2024                       | 3 P.M.                          | GE2.1CHG M2           | Business Communication 1                                                                                                                                          |                           |                                                        |                                                                                    |  |
| Signature                 | of the Principal                 | /TIC/OIC of th                  | e College with Seal   |                                                                                                                                                                   | Hi.<br>Controller of Exan |                                                        |                                                                                    |  |
| •                         | et to unavoidab<br>circumstances | 0                               | e altered             | N.B. Please follow University Notification No.<br>CE/ADM/18/229 Dated 04/12/2018 in www.cuexam.net for<br>instruction of Examinee/Invigilator/Examination centre. |                           |                                                        |                                                                                    |  |

@ It shall be the duty of the examinee to obtain the signature of the invigilator on submission of the written answer script(s)/OMR(s) to him/her on each day/half of the examination.

As per CSR No. 64/17 & 10/18 for both Honours and General Course(i.e. with CHG Code) would be conducted in OMR sheets; examinees are instructed to fill up OMR Sheet(s) as per instructions printed on the OMR sheet.