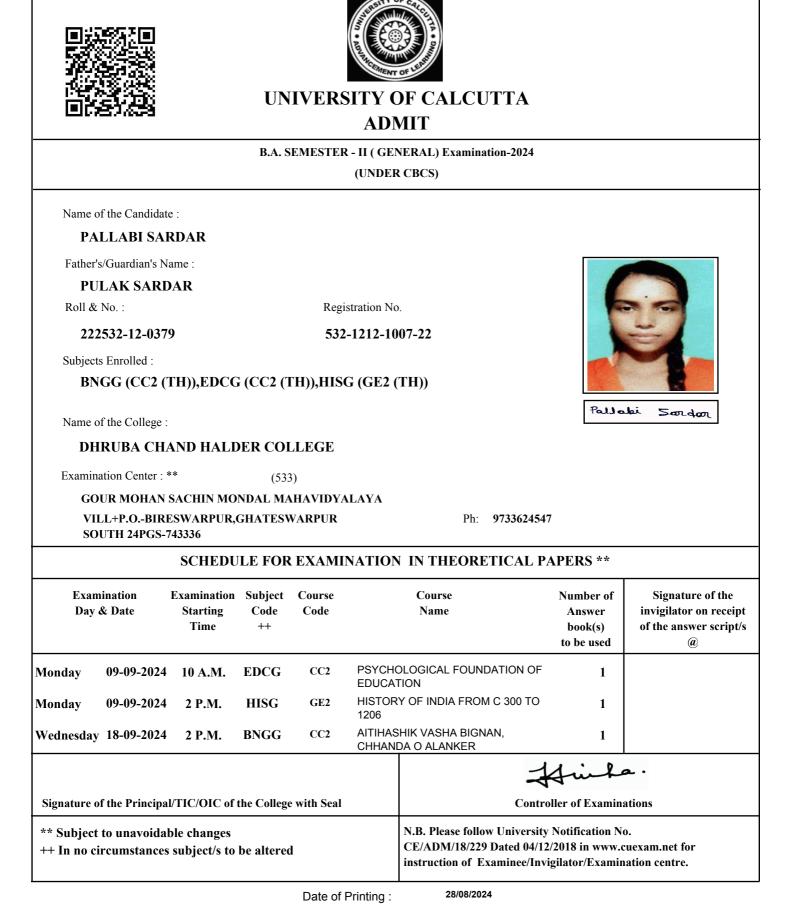

# UNIVERSITY OF CALCUTTA ADMIT

### B.COM. SEMESTER - II (GENERAL) Examination-2024 (UNDER 10/18 REGULATIONS)

Name of the Candidate :

### SHAIKH REJUAN

Father's/Guardian's Name :

### SHAIKH ABDUL ROUF

Roll & No. :

211532-22-0009

Registration No.

532-1111-3726-21

### Subjects Enrolled :

GE2.1CHG

Name of the College :

### DHRUBA CHAND HALDER COLLEGE

Examination Center : \*\* 513

SAMMILANI MAHAVIDYALAYA, BAGHAJATIN

#### E. M. BYPASS, BAGHAJATIN STATION, KOLKATA

Arikh Rejeran

Ph 2462-6869/9433309088

| SCHEDULE FOR EXAMINATION IN THEORETICAL PAPERS ** |                                  |                                                 |                     |                                                                 |                                                        |                                                                                    |  |  |  |  |
|---------------------------------------------------|----------------------------------|-------------------------------------------------|---------------------|-----------------------------------------------------------------|--------------------------------------------------------|------------------------------------------------------------------------------------|--|--|--|--|
| Examination<br>Day & Date                         |                                  | Examination Subject<br>Starting Code<br>Time ++ |                     | Course<br>Name                                                  | Number of<br>Answer book(s) /<br>OMR (s)<br>to be used | Signature of the<br>invigilator on receipt<br>of the answer script(s)<br>/OMR(s) @ |  |  |  |  |
| Tuesday                                           | 10-09-2024                       | 2 P.M.                                          | GE2.1CHG M1         | E-Co                                                            | mmerce                                                 | 1                                                                                  |  |  |  |  |
| Tuesday                                           | Tuesday 10-09-2024               |                                                 | GE2.1CHG M2         | <b>Business Communication</b>                                   |                                                        | n 1                                                                                |  |  |  |  |
| Signature                                         | of the Principal                 | /TIC/OIC of the                                 | e College with Seal |                                                                 |                                                        | Him<br>Controller of Exar                                                          |  |  |  |  |
| •                                                 | et to unavoidab<br>circumstances |                                                 | e altered           | N.B. Please follow U<br>CE/ADM/18/229 Da<br>instruction of Exam | ted 04/12/2018 in ww                                   | w.cuexam.net for                                                                   |  |  |  |  |

@ It shall be the duty of the examinee to obtain the signature of the invigilator on submission of the written answer script(s)/OMR(s) to him/her on each day/half of the examination.

As per CSR No. 64/17 & 10/18 for both Honours and General Course(i.e. with CHG Code) would be conducted in OMR sheets; examinees are instructed to fill up OMR Sheet(s) as per instructions printed on the OMR sheet.