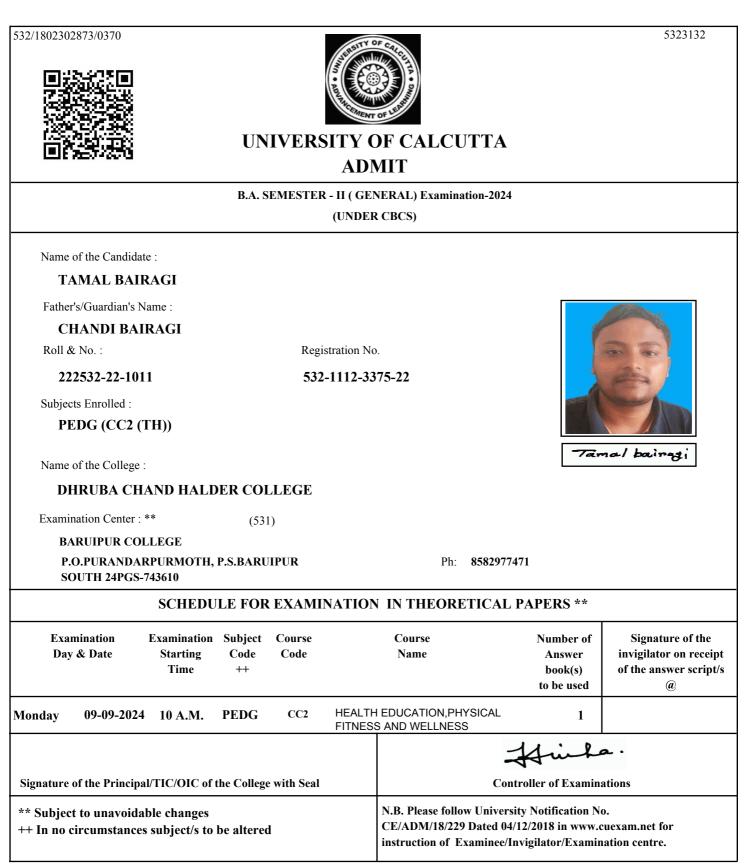

# UNIVERSITY OF CALCUTTA ADMIT

### B.COM. SEMESTER - II (GENERAL) Examination-2024 (UNDER 10/18 REGULATIONS)

Name of the Candidate :

### SHAIKH REJUAN

Father's/Guardian's Name :

### SHAIKH ABDUL ROUF

Roll & No. :

211532-22-0009

Registration No.

532-1111-3726-21

### Subjects Enrolled :

GE2.1CHG

Name of the College :

### DHRUBA CHAND HALDER COLLEGE

Examination Center : \*\* 513

SAMMILANI MAHAVIDYALAYA, BAGHAJATIN

#### E. M. BYPASS, BAGHAJATIN STATION, KOLKATA

Arikh Rejeran

Ph 2462-6869/9433309088

| SCHEDULE FOR EXAMINATION IN THEORETICAL PAPERS ** |                                  |                                                 |                     |                                                                 |                                                        |                                                                                    |  |  |  |  |
|---------------------------------------------------|----------------------------------|-------------------------------------------------|---------------------|-----------------------------------------------------------------|--------------------------------------------------------|------------------------------------------------------------------------------------|--|--|--|--|
| Examination<br>Day & Date                         |                                  | Examination Subject<br>Starting Code<br>Time ++ |                     | Course<br>Name                                                  | Number of<br>Answer book(s) /<br>OMR (s)<br>to be used | Signature of the<br>invigilator on receipt<br>of the answer script(s)<br>/OMR(s) @ |  |  |  |  |
| Tuesday                                           | 10-09-2024                       | 2 P.M.                                          | GE2.1CHG M1         | E-Co                                                            | mmerce                                                 | 1                                                                                  |  |  |  |  |
| Tuesday                                           | Tuesday 10-09-2024               |                                                 | GE2.1CHG M2         | <b>Business Communication</b>                                   |                                                        | n 1                                                                                |  |  |  |  |
| Signature                                         | of the Principal                 | /TIC/OIC of the                                 | e College with Seal |                                                                 |                                                        | Him<br>Controller of Exar                                                          |  |  |  |  |
| •                                                 | et to unavoidab<br>circumstances |                                                 | e altered           | N.B. Please follow U<br>CE/ADM/18/229 Da<br>instruction of Exam | ted 04/12/2018 in ww                                   | w.cuexam.net for                                                                   |  |  |  |  |

@ It shall be the duty of the examinee to obtain the signature of the invigilator on submission of the written answer script(s)/OMR(s) to him/her on each day/half of the examination.

As per CSR No. 64/17 & 10/18 for both Honours and General Course(i.e. with CHG Code) would be conducted in OMR sheets; examinees are instructed to fill up OMR Sheet(s) as per instructions printed on the OMR sheet.