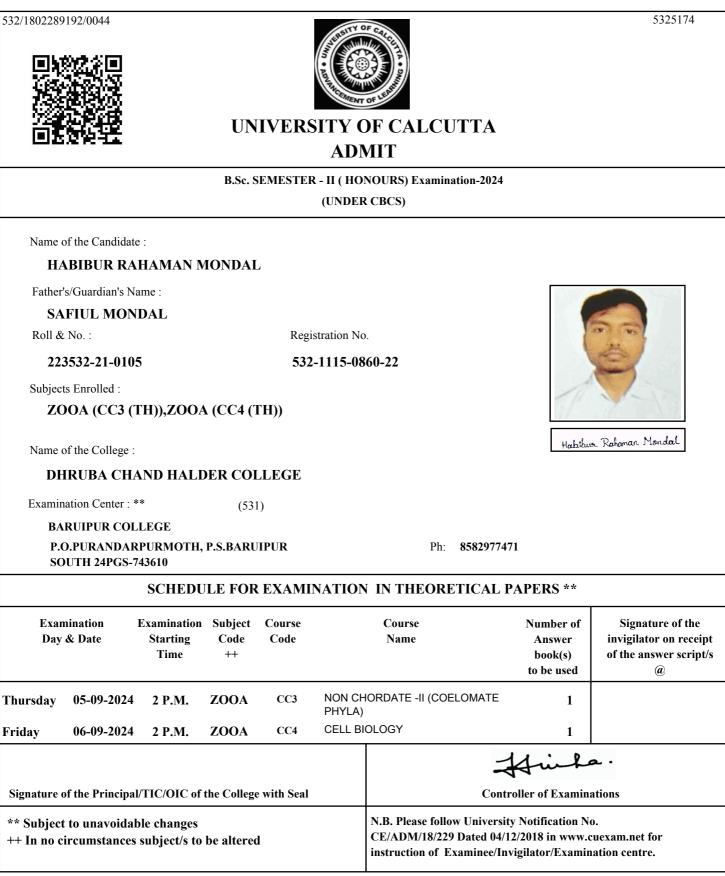

# UNIVERSITY OF CALCUTTA ADMIT

### B.COM. SEMESTER - II (GENERAL) Examination-2024 (UNDER 10/18 REGULATIONS)

Name of the Candidate :

### SHAIKH REJUAN

Father's/Guardian's Name :

### SHAIKH ABDUL ROUF

Roll & No. :

211532-22-0009

Registration No.

532-1111-3726-21

### Subjects Enrolled :

GE2.1CHG

Name of the College :

### DHRUBA CHAND HALDER COLLEGE

Examination Center : \*\* 513

SAMMILANI MAHAVIDYALAYA, BAGHAJATIN

#### E. M. BYPASS, BAGHAJATIN STATION, KOLKATA

Arikh Rejeran

Ph 2462-6869/9433309088

| SCHEDULE FOR EXAMINATION IN THEORETICAL PAPERS ** |                                  |                                                 |                     |                                                                 |                                                        |                                                                                    |  |  |  |  |
|---------------------------------------------------|----------------------------------|-------------------------------------------------|---------------------|-----------------------------------------------------------------|--------------------------------------------------------|------------------------------------------------------------------------------------|--|--|--|--|
| Examination<br>Day & Date                         |                                  | Examination Subject<br>Starting Code<br>Time ++ |                     | Course<br>Name                                                  | Number of<br>Answer book(s) /<br>OMR (s)<br>to be used | Signature of the<br>invigilator on receipt<br>of the answer script(s)<br>/OMR(s) @ |  |  |  |  |
| Tuesday                                           | 10-09-2024                       | 2 P.M.                                          | GE2.1CHG M1         | E-Co                                                            | mmerce                                                 | 1                                                                                  |  |  |  |  |
| Tuesday                                           | Tuesday 10-09-2024               |                                                 | GE2.1CHG M2         | <b>Business Communication</b>                                   |                                                        | n 1                                                                                |  |  |  |  |
| Signature                                         | of the Principal                 | /TIC/OIC of the                                 | e College with Seal |                                                                 |                                                        | Him<br>Controller of Exar                                                          |  |  |  |  |
| •                                                 | et to unavoidab<br>circumstances |                                                 | e altered           | N.B. Please follow U<br>CE/ADM/18/229 Da<br>instruction of Exam | ted 04/12/2018 in ww                                   | w.cuexam.net for                                                                   |  |  |  |  |

@ It shall be the duty of the examinee to obtain the signature of the invigilator on submission of the written answer script(s)/OMR(s) to him/her on each day/half of the examination.

As per CSR No. 64/17 & 10/18 for both Honours and General Course(i.e. with CHG Code) would be conducted in OMR sheets; examinees are instructed to fill up OMR Sheet(s) as per instructions printed on the OMR sheet.