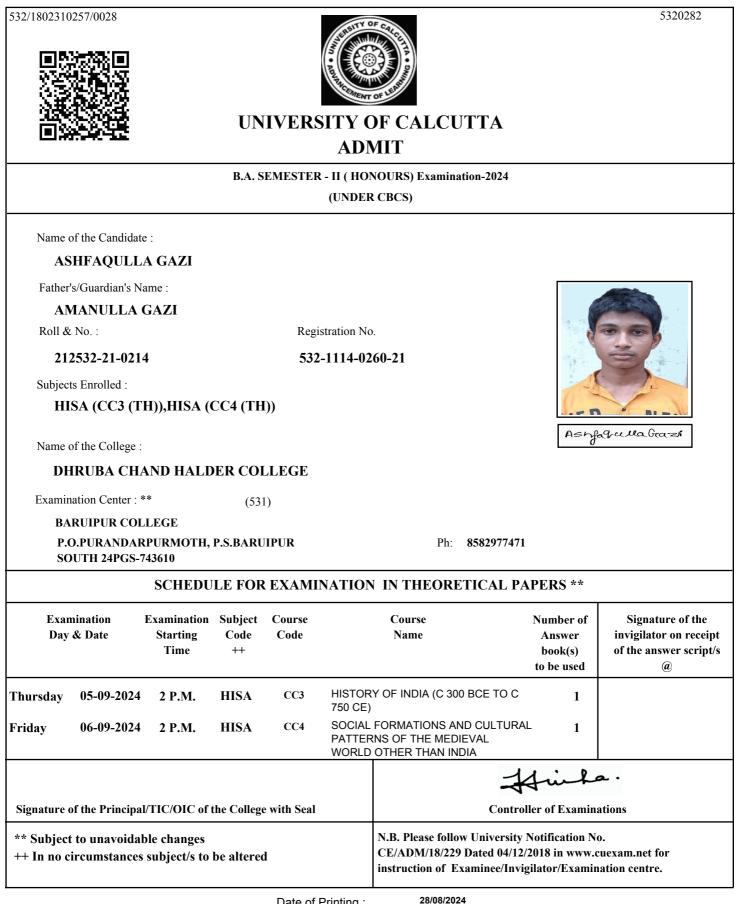

# UNIVERSITY OF CALCUTTA ADMIT

### B.COM. SEMESTER - II (GENERAL) Examination-2024 (UNDER 10/18 REGULATIONS)

Name of the Candidate :

### SHAIKH REJUAN

Father's/Guardian's Name :

### SHAIKH ABDUL ROUF

Roll & No. :

211532-22-0009

Registration No.

532-1111-3726-21

### Subjects Enrolled :

GE2.1CHG

Name of the College :

### DHRUBA CHAND HALDER COLLEGE

Examination Center : \*\* 513

SAMMILANI MAHAVIDYALAYA, BAGHAJATIN

#### E. M. BYPASS, BAGHAJATIN STATION, KOLKATA

Arikh Rejeran

Ph 2462-6869/9433309088

| SCHEDULE FOR EXAMINATION IN THEORETICAL PAPERS ** |                                  |                                                 |                     |                                                                 |                                                        |                                                                                    |  |  |  |  |
|---------------------------------------------------|----------------------------------|-------------------------------------------------|---------------------|-----------------------------------------------------------------|--------------------------------------------------------|------------------------------------------------------------------------------------|--|--|--|--|
| Examination<br>Day & Date                         |                                  | Examination Subject<br>Starting Code<br>Time ++ |                     | Course<br>Name                                                  | Number of<br>Answer book(s) /<br>OMR (s)<br>to be used | Signature of the<br>invigilator on receipt<br>of the answer script(s)<br>/OMR(s) @ |  |  |  |  |
| Tuesday                                           | 10-09-2024                       | 2 P.M.                                          | GE2.1CHG M1         | E-Co                                                            | mmerce                                                 | 1                                                                                  |  |  |  |  |
| Tuesday                                           | Tuesday 10-09-2024               |                                                 | GE2.1CHG M2         | <b>Business Communication</b>                                   |                                                        | n 1                                                                                |  |  |  |  |
| Signature                                         | of the Principal                 | /TIC/OIC of the                                 | e College with Seal |                                                                 |                                                        | Him<br>Controller of Exar                                                          |  |  |  |  |
| •                                                 | et to unavoidab<br>circumstances |                                                 | e altered           | N.B. Please follow U<br>CE/ADM/18/229 Da<br>instruction of Exam | ted 04/12/2018 in ww                                   | w.cuexam.net for                                                                   |  |  |  |  |

@ It shall be the duty of the examinee to obtain the signature of the invigilator on submission of the written answer script(s)/OMR(s) to him/her on each day/half of the examination.

As per CSR No. 64/17 & 10/18 for both Honours and General Course(i.e. with CHG Code) would be conducted in OMR sheets; examinees are instructed to fill up OMR Sheet(s) as per instructions printed on the OMR sheet.