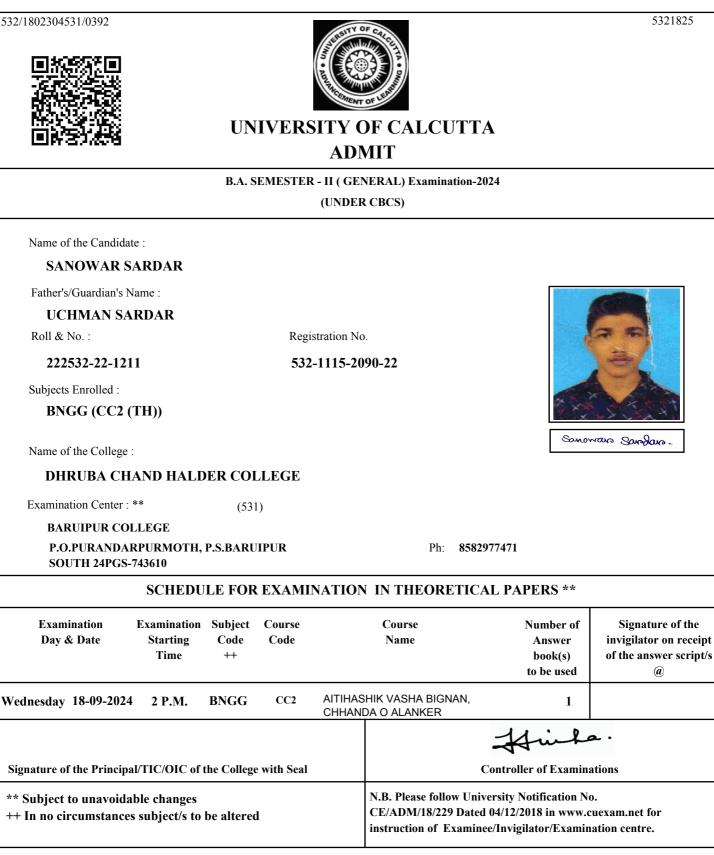

### UNIVERSITY OF CALCUTTA ADMIT

#### B.COM. SEMESTER - II (GENERAL) Examination-2024

(UNDER 10/18 REGULATIONS)

Name of the Candidate :

### MD HILAL UDDIN SHAH

Father's/Guardian's Name :

HABIB SHAH

Roll & No. :

211532-22-0013

Registration No.

### 532-1111-3731-21

Subjects Enrolled :

### CC2.1CHG,CC2.1CG

Name of the College :

### DHRUBA CHAND HALDER COLLEGE

Examination Center : \*\* 513

SAMMILANI MAHAVIDYALAYA, BAGHAJATIN

#### E. M. BYPASS, BAGHAJATIN STATION, KOLKATA

that Filed cabling Sty

Ph 2462-6869/9433309088

| Examination<br>Day & Date                      |                  |                |                   | Course<br>Name                                      | Number of<br>Answer book(s) /<br>OMR (s)<br>to be used | Signature of the<br>invigilator on receipt<br>of the answer script(s)<br>/OMR(s) @ |                  |
|------------------------------------------------|------------------|----------------|-------------------|-----------------------------------------------------|--------------------------------------------------------|------------------------------------------------------------------------------------|------------------|
| Thursday                                       | 12-09-2024       | 2 P.M.         | CC2.1CHG          | <b>Company Law</b>                                  |                                                        | 1                                                                                  |                  |
| Thursday                                       | 19-09-2024       | 2 P.M.         | CC2.1CG           | CC2.1CG Cost and Management<br>Accounting (General) |                                                        | 1                                                                                  |                  |
| Signature o                                    | of the Principal | TIC/OIC of the | College with Seal |                                                     |                                                        | Hin<br>Controller of Exan                                                          |                  |
| ++ In no circumstances subject/s to be altered |                  |                |                   |                                                     | CE/ADM/18/229 Da                                       | niversity Notification<br>ted 04/12/2018 in ww<br>ninee/Invigilator/Exam           | w.cuexam.net for |

@ It shall be the duty of the examinee to obtain the signature of the invigilator on submission of the written answer script(s)/OMR(s) to him/her on each day/half of the examination.

As per CSR No. 64/17 & 10/18 for both Honours and General Course(i.e. with CHG Code) would be conducted in OMR sheets; examinees are instructed to fill up OMR Sheet(s) as per instructions printed on the OMR sheet.