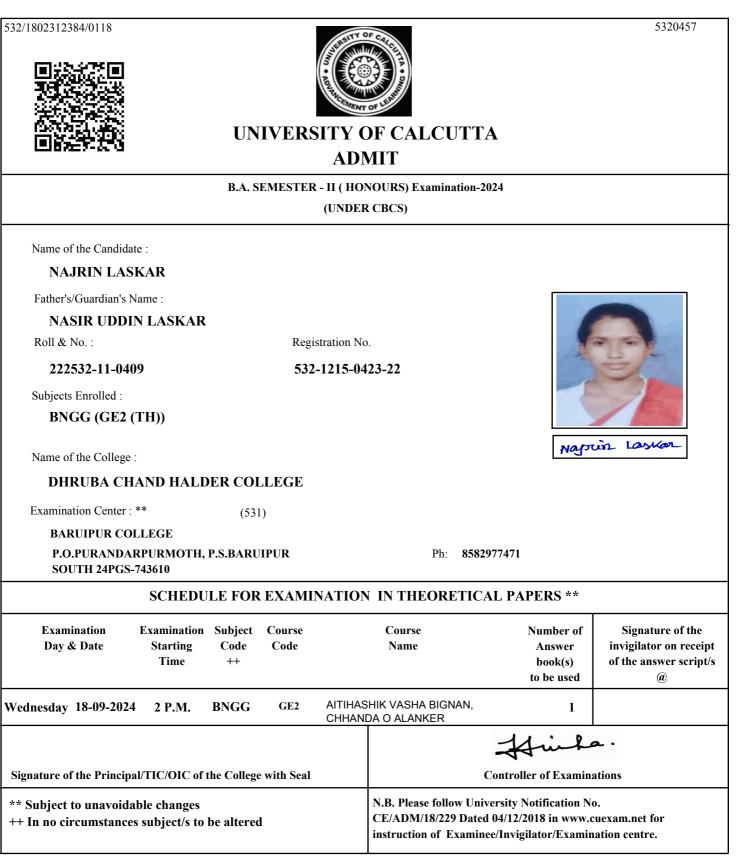

# UNIVERSITY OF CALCUTTA ADMIT

### B.COM. SEMESTER - II (GENERAL) Examination-2024 (UNDER 10/18 REGULATIONS)

Name of the Candidate :

### SHAIKH REJUAN

Father's/Guardian's Name :

### SHAIKH ABDUL ROUF

Roll & No. :

211532-22-0009

Registration No.

532-1111-3726-21

### Subjects Enrolled :

GE2.1CHG

Name of the College :

### DHRUBA CHAND HALDER COLLEGE

Examination Center : \*\* 513

SAMMILANI MAHAVIDYALAYA, BAGHAJATIN

#### E. M. BYPASS, BAGHAJATIN STATION, KOLKATA

Arikh Rejeran

Ph 2462-6869/9433309088

| SCHEDULE FOR EXAMINATION IN THEORETICAL PAPERS ** |                                  |                                                 |                     |                                                                 |                                                        |                                                                                    |  |  |  |  |
|---------------------------------------------------|----------------------------------|-------------------------------------------------|---------------------|-----------------------------------------------------------------|--------------------------------------------------------|------------------------------------------------------------------------------------|--|--|--|--|
| Examination<br>Day & Date                         |                                  | Examination Subject<br>Starting Code<br>Time ++ |                     | Course<br>Name                                                  | Number of<br>Answer book(s) /<br>OMR (s)<br>to be used | Signature of the<br>invigilator on receipt<br>of the answer script(s)<br>/OMR(s) @ |  |  |  |  |
| Tuesday                                           | 10-09-2024                       | 2 P.M.                                          | GE2.1CHG M1         | E-Co                                                            | mmerce                                                 | 1                                                                                  |  |  |  |  |
| Tuesday                                           | Tuesday 10-09-2024               |                                                 | GE2.1CHG M2         | <b>Business Communication</b>                                   |                                                        | n 1                                                                                |  |  |  |  |
| Signature                                         | of the Principal                 | /TIC/OIC of the                                 | e College with Seal |                                                                 |                                                        | Him<br>Controller of Exar                                                          |  |  |  |  |
| •                                                 | et to unavoidab<br>circumstances |                                                 | e altered           | N.B. Please follow U<br>CE/ADM/18/229 Da<br>instruction of Exam | ted 04/12/2018 in ww                                   | w.cuexam.net for                                                                   |  |  |  |  |