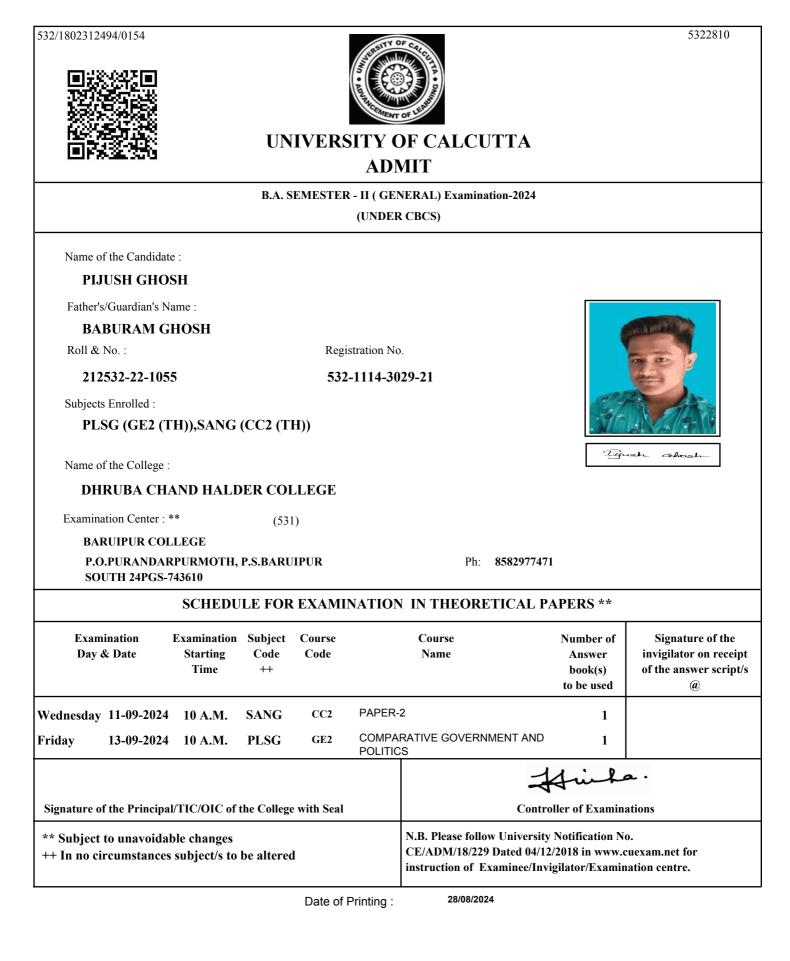

## UNIVERSITY OF CALCUTTA ADMIT

### B.COM. SEMESTER - II ( GENERAL) Examination-2024

(UNDER 10/18 REGULATIONS)

Name of the Candidate :

### **PRIYOM BANERJEE**

Father's/Guardian's Name :

### PRABAL BANERJEE

Roll & No. :

211532-22-0053

Registration No.

# 532-1111-3830-21

Subjects Enrolled :

GE2.1CHG

Name of the College :

### DHRUBA CHAND HALDER COLLEGE

Examination Center : \*\* 513

SAMMILANI MAHAVIDYALAYA, BAGHAJATIN

#### E. M. BYPASS, BAGHAJATIN STATION, KOLKATA

Priyom Banenjee.

Ph 2462-6869/9433309088

|                           |                                  | SCHEDUL                         | E FOR EXAMIN          | ATIO                                                                                                                                                              | N IN THEORETIC            | CAL PAPERS **                                          | k                                                                                  |  |
|---------------------------|----------------------------------|---------------------------------|-----------------------|-------------------------------------------------------------------------------------------------------------------------------------------------------------------|---------------------------|--------------------------------------------------------|------------------------------------------------------------------------------------|--|
| Examination<br>Day & Date |                                  | Examination<br>Starting<br>Time | Subject<br>Code<br>++ |                                                                                                                                                                   | Course<br>Name            | Number of<br>Answer book(s) /<br>OMR (s)<br>to be used | Signature of the<br>invigilator on receipt<br>of the answer script(s)<br>/OMR(s) @ |  |
| Tuesday                   | 10-09-2024                       | 2 P.M.                          | GE2.1CHG M1           | E-Co                                                                                                                                                              | Commerce 1                |                                                        |                                                                                    |  |
| Tuesday                   | 10-09-2024                       | 3 P.M.                          | GE2.1CHG M2           | Business Communication 1                                                                                                                                          |                           |                                                        |                                                                                    |  |
| Signature                 | of the Principal                 | /TIC/OIC of th                  | e College with Seal   |                                                                                                                                                                   | Hi.<br>Controller of Exan |                                                        |                                                                                    |  |
| •                         | et to unavoidab<br>circumstances | 0                               | e altered             | N.B. Please follow University Notification No.<br>CE/ADM/18/229 Dated 04/12/2018 in www.cuexam.net for<br>instruction of Examinee/Invigilator/Examination centre. |                           |                                                        |                                                                                    |  |

@ It shall be the duty of the examinee to obtain the signature of the invigilator on submission of the written answer script(s)/OMR(s) to him/her on each day/half of the examination.

As per CSR No. 64/17 & 10/18 for both Honours and General Course(i.e. with CHG Code) would be conducted in OMR sheets; examinees are instructed to fill up OMR Sheet(s) as per instructions printed on the OMR sheet.