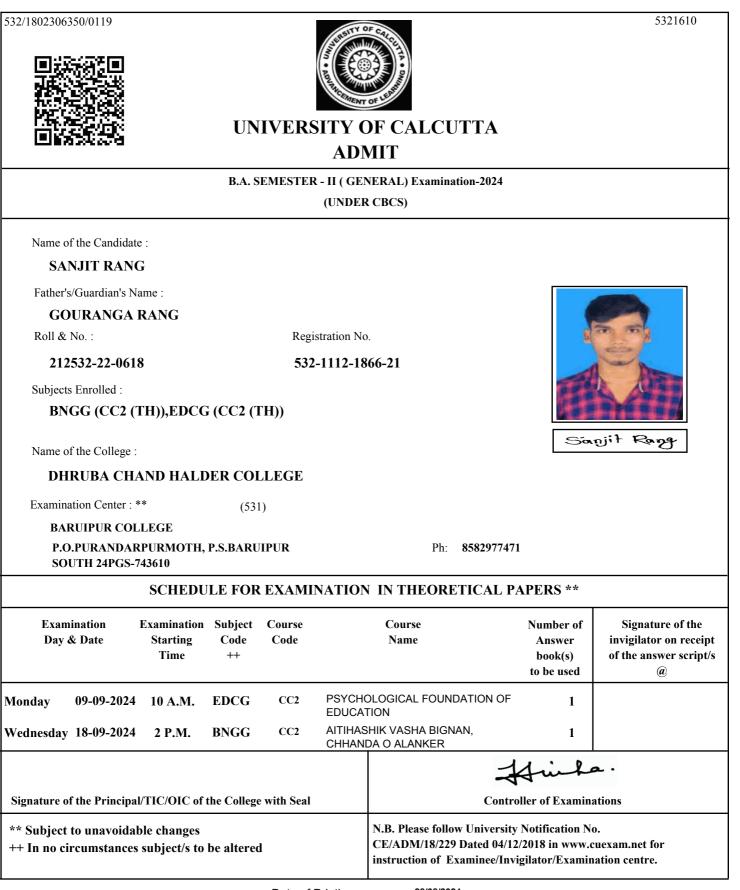

## UNIVERSITY OF CALCUTTA ADMIT

### B.COM. SEMESTER - II ( GENERAL) Examination-2024

(UNDER 10/18 REGULATIONS)

Name of the Candidate :

### **PRIYOM BANERJEE**

Father's/Guardian's Name :

### PRABAL BANERJEE

Roll & No. :

211532-22-0053

Registration No.

# 532-1111-3830-21

Subjects Enrolled :

GE2.1CHG

Name of the College :

### DHRUBA CHAND HALDER COLLEGE

Examination Center : \*\* 513

SAMMILANI MAHAVIDYALAYA, BAGHAJATIN

#### E. M. BYPASS, BAGHAJATIN STATION, KOLKATA

Priyom Banenjee.

Ph 2462-6869/9433309088

|                           |                                  | SCHEDUL                         | E FOR EXAMIN          | ATIO                                                                                                                                                              | N IN THEORETIC            | CAL PAPERS **                                          | k                                                                                  |  |
|---------------------------|----------------------------------|---------------------------------|-----------------------|-------------------------------------------------------------------------------------------------------------------------------------------------------------------|---------------------------|--------------------------------------------------------|------------------------------------------------------------------------------------|--|
| Examination<br>Day & Date |                                  | Examination<br>Starting<br>Time | Subject<br>Code<br>++ |                                                                                                                                                                   | Course<br>Name            | Number of<br>Answer book(s) /<br>OMR (s)<br>to be used | Signature of the<br>invigilator on receipt<br>of the answer script(s)<br>/OMR(s) @ |  |
| Tuesday                   | 10-09-2024                       | 2 P.M.                          | GE2.1CHG M1           | E-Co                                                                                                                                                              | Commerce 1                |                                                        |                                                                                    |  |
| Tuesday                   | 10-09-2024                       | 3 P.M.                          | GE2.1CHG M2           | Business Communication 1                                                                                                                                          |                           |                                                        |                                                                                    |  |
| Signature                 | of the Principal                 | /TIC/OIC of th                  | e College with Seal   |                                                                                                                                                                   | Hi.<br>Controller of Exan |                                                        |                                                                                    |  |
| •                         | et to unavoidab<br>circumstances | 0                               | e altered             | N.B. Please follow University Notification No.<br>CE/ADM/18/229 Dated 04/12/2018 in www.cuexam.net for<br>instruction of Examinee/Invigilator/Examination centre. |                           |                                                        |                                                                                    |  |

@ It shall be the duty of the examinee to obtain the signature of the invigilator on submission of the written answer script(s)/OMR(s) to him/her on each day/half of the examination.

As per CSR No. 64/17 & 10/18 for both Honours and General Course(i.e. with CHG Code) would be conducted in OMR sheets; examinees are instructed to fill up OMR Sheet(s) as per instructions printed on the OMR sheet.