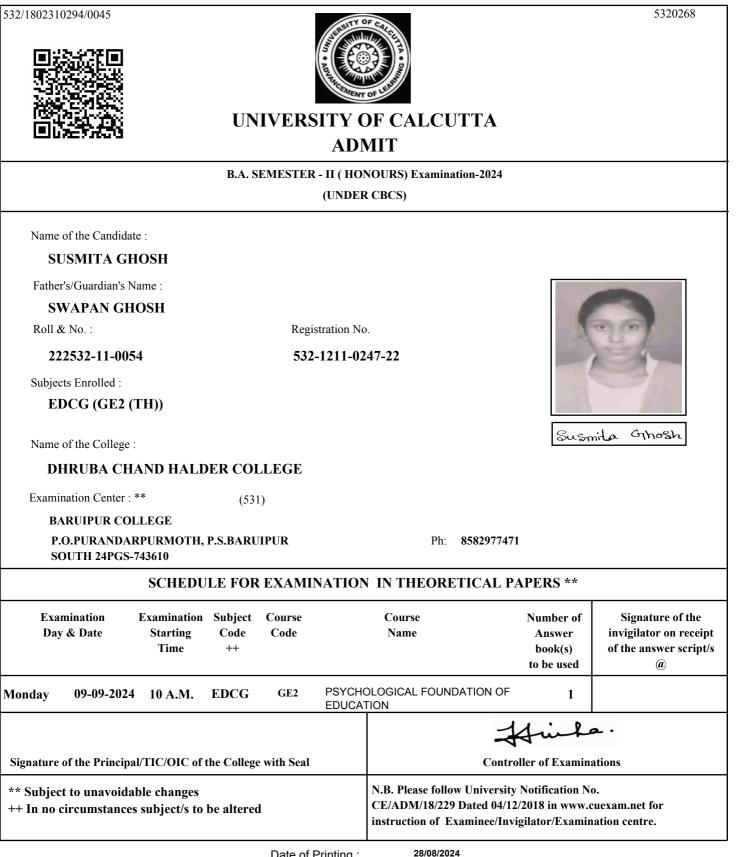

# UNIVERSITY OF CALCUTTA ADMIT

### B.COM. SEMESTER - II (GENERAL) Examination-2024 (UNDER 10/18 REGULATIONS)

Name of the Candidate :

### SHAIKH REJUAN

Father's/Guardian's Name :

### SHAIKH ABDUL ROUF

Roll & No. :

211532-22-0009

Registration No.

532-1111-3726-21

### Subjects Enrolled :

GE2.1CHG

Name of the College :

### DHRUBA CHAND HALDER COLLEGE

Examination Center : \*\* 513

SAMMILANI MAHAVIDYALAYA, BAGHAJATIN