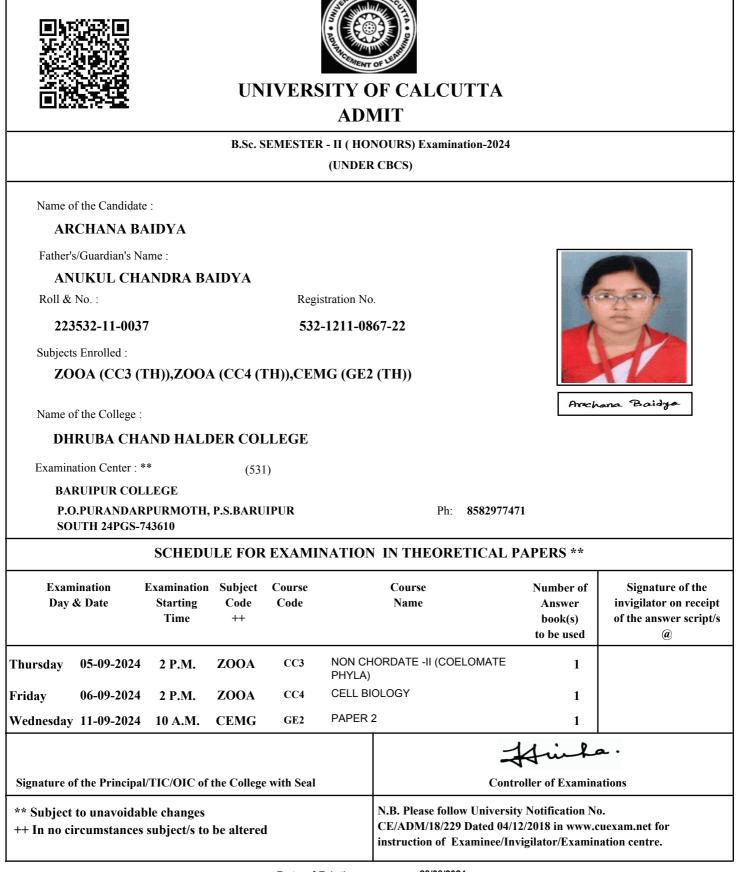

# UNIVERSITY OF CALCUTTA ADMIT

### B.COM. SEMESTER - II (GENERAL) Examination-2024 (UNDER 10/18 REGULATIONS)

Name of the Candidate :

### SHAIKH REJUAN

Father's/Guardian's Name :

### SHAIKH ABDUL ROUF

Roll & No. :

211532-22-0009

Registration No.

532-1111-3726-21

### Subjects Enrolled :

GE2.1CHG

Name of the College :

### DHRUBA CHAND HALDER COLLEGE

Examination Center : \*\* 513

SAMMILANI MAHAVIDYALAYA, BAGHAJATIN

#### E. M. BYPASS, BAGHAJATIN STATION, KOLKATA

Arikh Rejeran

Ph 2462-6869/9433309088

| SCHEDULE FOR EXAMINATION IN THEORETICAL PAPERS ** |                                  |                                                 |                     |                                                                 |                                                        |                                                                                    |  |  |  |  |
|---------------------------------------------------|----------------------------------|-------------------------------------------------|---------------------|-----------------------------------------------------------------|--------------------------------------------------------|------------------------------------------------------------------------------------|--|--|--|--|
| Examination<br>Day & Date                         |                                  | Examination Subject<br>Starting Code<br>Time ++ |                     | Course<br>Name                                                  | Number of<br>Answer book(s) /<br>OMR (s)<br>to be used | Signature of the<br>invigilator on receipt<br>of the answer script(s)<br>/OMR(s) @ |  |  |  |  |
| Tuesday                                           | 10-09-2024                       | 2 P.M.                                          | GE2.1CHG M1         | E-Co                                                            | mmerce                                                 | 1                                                                                  |  |  |  |  |
| Tuesday                                           | Tuesday 10-09-2024               |                                                 | GE2.1CHG M2         | <b>Business Communication</b>                                   |                                                        | n 1                                                                                |  |  |  |  |
| Signature                                         | of the Principal                 | /TIC/OIC of the                                 | e College with Seal |                                                                 |                                                        | Him<br>Controller of Exar                                                          |  |  |  |  |
| •                                                 | et to unavoidab<br>circumstances |                                                 | e altered           | N.B. Please follow U<br>CE/ADM/18/229 Da<br>instruction of Exam | ted 04/12/2018 in ww                                   | w.cuexam.net for                                                                   |  |  |  |  |

@ It shall be the duty of the examinee to obtain the signature of the invigilator on submission of the written answer script(s)/OMR(s) to him/her on each day/half of the examination.

As per CSR No. 64/17 & 10/18 for both Honours and General Course(i.e. with CHG Code) would be conducted in OMR sheets; examinees are instructed to fill up OMR Sheet(s) as per instructions printed on the OMR sheet.