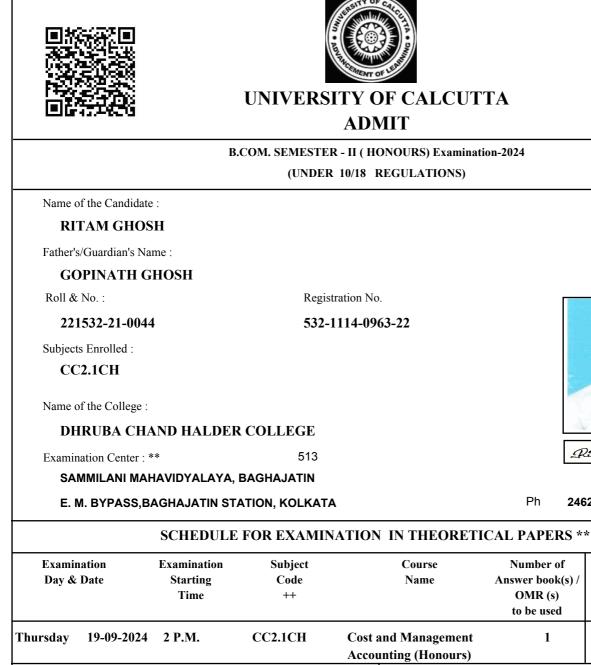

# UNIVERSITY OF CALCUTTA ADMIT

### B.COM. SEMESTER - II (GENERAL) Examination-2024 (UNDER 10/18 REGULATIONS)

Name of the Candidate :

### SHAIKH REJUAN

Father's/Guardian's Name :

### SHAIKH ABDUL ROUF

Roll & No. :

211532-22-0009

Registration No.

532-1111-3726-21

### Subjects Enrolled :

GE2.1CHG

Name of the College :

### DHRUBA CHAND HALDER COLLEGE

Examination Center : \*\* 513

SAMMILANI MAHAVIDYALAYA, BAGHAJATIN

#### E. M. BYPASS, BAGHAJATIN STATION, KOLKATA

Arikh Rejeran

Ph 2462-6869/9433309088

| SCHEDULE FOR EXAMINATION IN THEORETICAL PAPERS ** |                                  |                                                 |                     |                                                                 |                                                        |                                                                                    |  |  |  |  |
|---------------------------------------------------|----------------------------------|-------------------------------------------------|---------------------|-----------------------------------------------------------------|--------------------------------------------------------|------------------------------------------------------------------------------------|--|--|--|--|
| Examination<br>Day & Date                         |                                  | Examination Subject<br>Starting Code<br>Time ++ |                     | Course<br>Name                                                  | Number of<br>Answer book(s) /<br>OMR (s)<br>to be used | Signature of the<br>invigilator on receipt<br>of the answer script(s)<br>/OMR(s) @ |  |  |  |  |
| Tuesday                                           | 10-09-2024                       | 2 P.M.                                          | GE2.1CHG M1         | E-Co                                                            | mmerce                                                 | 1                                                                                  |  |  |  |  |
| Tuesday                                           | Tuesday 10-09-2024               |                                                 | GE2.1CHG M2         | <b>Business Communication</b>                                   |                                                        | n 1                                                                                |  |  |  |  |
| Signature                                         | of the Principal                 | /TIC/OIC of the                                 | e College with Seal |                                                                 |                                                        | Him<br>Controller of Exar                                                          |  |  |  |  |
| •                                                 | et to unavoidab<br>circumstances |                                                 | e altered           | N.B. Please follow U<br>CE/ADM/18/229 Da<br>instruction of Exam | ted 04/12/2018 in ww                                   | w.cuexam.net for                                                                   |  |  |  |  |

@ It shall be the duty of the examinee to obtain the signature of the invigilator on submission of the written answer script(s)/OMR(s) to him/her on each day/half of the examination.

As per CSR No. 64/17 & 10/18 for both Honours and General Course(i.e. with CHG Code) would be conducted in OMR sheets; examinees are instructed to fill up OMR Sheet(s) as per instructions printed on the OMR sheet.