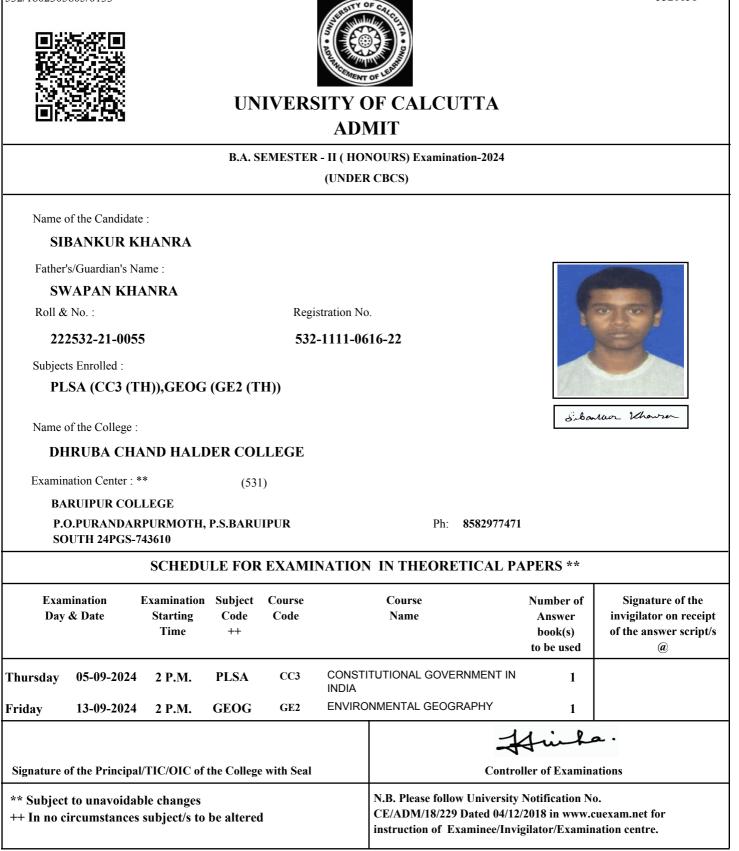

## UNIVERSITY OF CALCUTTA ADMIT

### B.COM. SEMESTER - II ( GENERAL) Examination-2024

(UNDER 10/18 REGULATIONS)

Name of the Candidate :

### **PRIYOM BANERJEE**

Father's/Guardian's Name :

### PRABAL BANERJEE

Roll & No. :

211532-22-0053

Registration No.

# 532-1111-3830-21

Subjects Enrolled :

GE2.1CHG

Name of the College :

### DHRUBA CHAND HALDER COLLEGE

Examination Center : \*\* 513

SAMMILANI MAHAVIDYALAYA, BAGHAJATIN

#### E. M. BYPASS, BAGHAJATIN STATION, KOLKATA

Priyom Banenjee.

Ph 2462-6869/9433309088

|                           |                                  | SCHEDUL                         | E FOR EXAMIN          | ATIO                                                                                                                                                              | N IN THEORETIC            | CAL PAPERS **                                          | k                                                                                  |  |
|---------------------------|----------------------------------|---------------------------------|-----------------------|-------------------------------------------------------------------------------------------------------------------------------------------------------------------|---------------------------|--------------------------------------------------------|------------------------------------------------------------------------------------|--|
| Examination<br>Day & Date |                                  | Examination<br>Starting<br>Time | Subject<br>Code<br>++ |                                                                                                                                                                   | Course<br>Name            | Number of<br>Answer book(s) /<br>OMR (s)<br>to be used | Signature of the<br>invigilator on receipt<br>of the answer script(s)<br>/OMR(s) @ |  |
| Tuesday                   | 10-09-2024                       | 2 P.M.                          | GE2.1CHG M1           | E-Co                                                                                                                                                              | Commerce 1                |                                                        |                                                                                    |  |
| Tuesday                   | 10-09-2024                       | 3 P.M.                          | GE2.1CHG M2           | Business Communication 1                                                                                                                                          |                           |                                                        |                                                                                    |  |
| Signature                 | of the Principal                 | /TIC/OIC of th                  | e College with Seal   |                                                                                                                                                                   | Hi.<br>Controller of Exan |                                                        |                                                                                    |  |
| •                         | et to unavoidab<br>circumstances | 0                               | e altered             | N.B. Please follow University Notification No.<br>CE/ADM/18/229 Dated 04/12/2018 in www.cuexam.net for<br>instruction of Examinee/Invigilator/Examination centre. |                           |                                                        |                                                                                    |  |