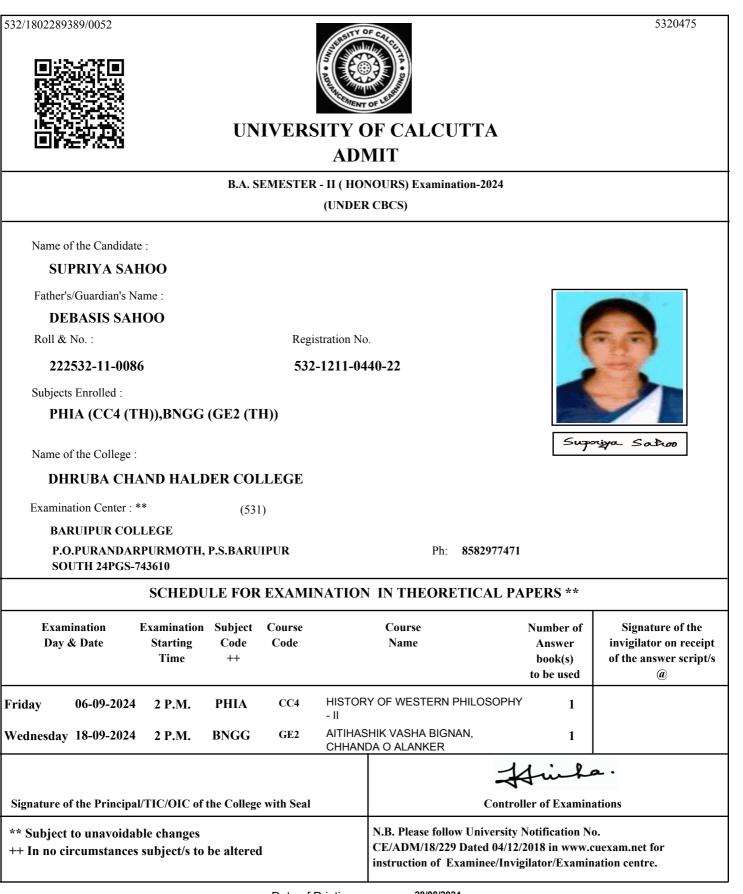

### UNIVERSITY OF CALCUTTA ADMIT

#### B.COM. SEMESTER - II (GENERAL) Examination-2024

(UNDER 10/18 REGULATIONS)

Name of the Candidate :

### MD HILAL UDDIN SHAH

Father's/Guardian's Name :

HABIB SHAH

Roll & No. :

211532-22-0013

Registration No.

### 532-1111-3731-21

Subjects Enrolled :

### CC2.1CHG,CC2.1CG

Name of the College :

### DHRUBA CHAND HALDER COLLEGE

Examination Center : \*\* 513

SAMMILANI MAHAVIDYALAYA, BAGHAJATIN

#### E. M. BYPASS, BAGHAJATIN STATION, KOLKATA

that Filed cabling Sty

Ph 2462-6869/9433309088

| Examination<br>Day & Date                      |                  |                |                   | Course<br>Name                                      | Number of<br>Answer book(s) /<br>OMR (s)<br>to be used | Signature of the<br>invigilator on receipt<br>of the answer script(s)<br>/OMR(s) @ |                  |
|------------------------------------------------|------------------|----------------|-------------------|-----------------------------------------------------|--------------------------------------------------------|------------------------------------------------------------------------------------|------------------|
| Thursday                                       | 12-09-2024       | 2 P.M.         | CC2.1CHG          | <b>Company Law</b>                                  |                                                        | 1                                                                                  |                  |
| Thursday                                       | 19-09-2024       | 2 P.M.         | CC2.1CG           | CC2.1CG Cost and Management<br>Accounting (General) |                                                        | 1                                                                                  |                  |
| Signature o                                    | of the Principal | TIC/OIC of the | College with Seal |                                                     |                                                        | Hin<br>Controller of Exan                                                          |                  |
| ++ In no circumstances subject/s to be altered |                  |                |                   |                                                     | CE/ADM/18/229 Da                                       | niversity Notification<br>ted 04/12/2018 in ww<br>ninee/Invigilator/Exam           | w.cuexam.net for |

@ It shall be the duty of the examinee to obtain the signature of the invigilator on submission of the written answer script(s)/OMR(s) to him/her on each day/half of the examination.

As per CSR No. 64/17 & 10/18 for both Honours and General Course(i.e. with CHG Code) would be conducted in OMR sheets; examinees are instructed to fill up OMR Sheet(s) as per instructions printed on the OMR sheet.