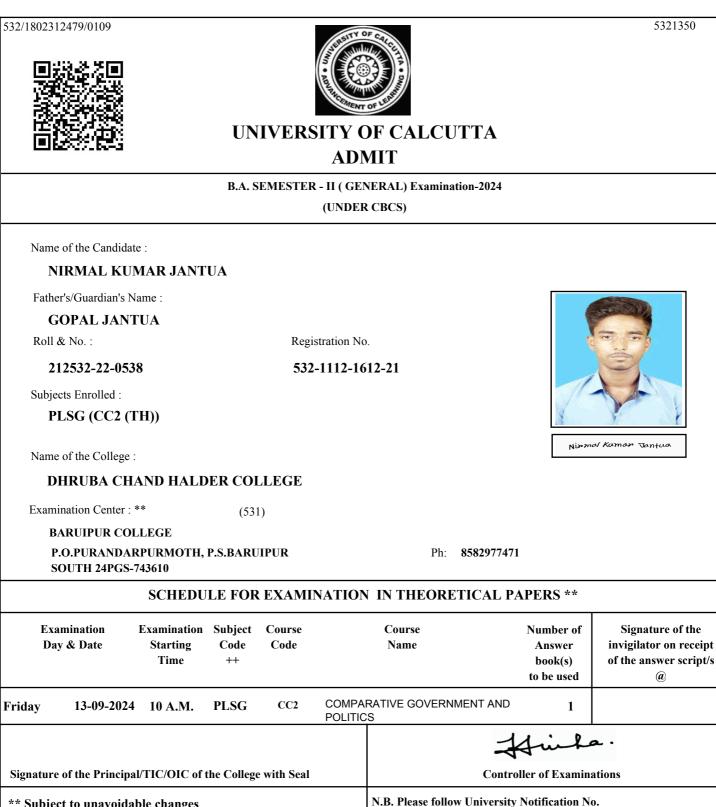

# UNIVERSITY OF CALCUTTA ADMIT

### B.COM. SEMESTER - II (GENERAL) Examination-2024 (UNDER 10/18 REGULATIONS)

Name of the Candidate :

### SHAIKH REJUAN

Father's/Guardian's Name :

### SHAIKH ABDUL ROUF

Roll & No. :

211532-22-0009

Registration No.

532-1111-3726-21

### Subjects Enrolled :

GE2.1CHG

Name of the College :

### DHRUBA CHAND HALDER COLLEGE

Examination Center : \*\* 513

SAMMILANI MAHAVIDYALAYA, BAGHAJATIN

#### E. M. BYPASS, BAGHAJATIN STATION, KOLKATA

Arikh Rejeran

Ph 2462-6869/9433309088

| SCHEDULE FOR EXAMINATION IN THEORETICAL PAPERS ** |                                  |                                                 |                     |                                                                 |                                                        |                                                                                    |  |  |  |  |
|---------------------------------------------------|----------------------------------|-------------------------------------------------|---------------------|-----------------------------------------------------------------|--------------------------------------------------------|------------------------------------------------------------------------------------|--|--|--|--|
| Examination<br>Day & Date                         |                                  | Examination Subject<br>Starting Code<br>Time ++ |                     | Course<br>Name                                                  | Number of<br>Answer book(s) /<br>OMR (s)<br>to be used | Signature of the<br>invigilator on receipt<br>of the answer script(s)<br>/OMR(s) @ |  |  |  |  |
| Tuesday                                           | 10-09-2024                       | 2 P.M.                                          | GE2.1CHG M1         | E-Co                                                            | mmerce                                                 | 1                                                                                  |  |  |  |  |
| Tuesday                                           | Tuesday 10-09-2024               |                                                 | GE2.1CHG M2         | <b>Business Communication</b>                                   |                                                        | n 1                                                                                |  |  |  |  |
| Signature                                         | of the Principal                 | /TIC/OIC of the                                 | e College with Seal |                                                                 |                                                        | Him<br>Controller of Exar                                                          |  |  |  |  |
| •                                                 | et to unavoidab<br>circumstances |                                                 | e altered           | N.B. Please follow U<br>CE/ADM/18/229 Da<br>instruction of Exam | ted 04/12/2018 in ww                                   | w.cuexam.net for                                                                   |  |  |  |  |