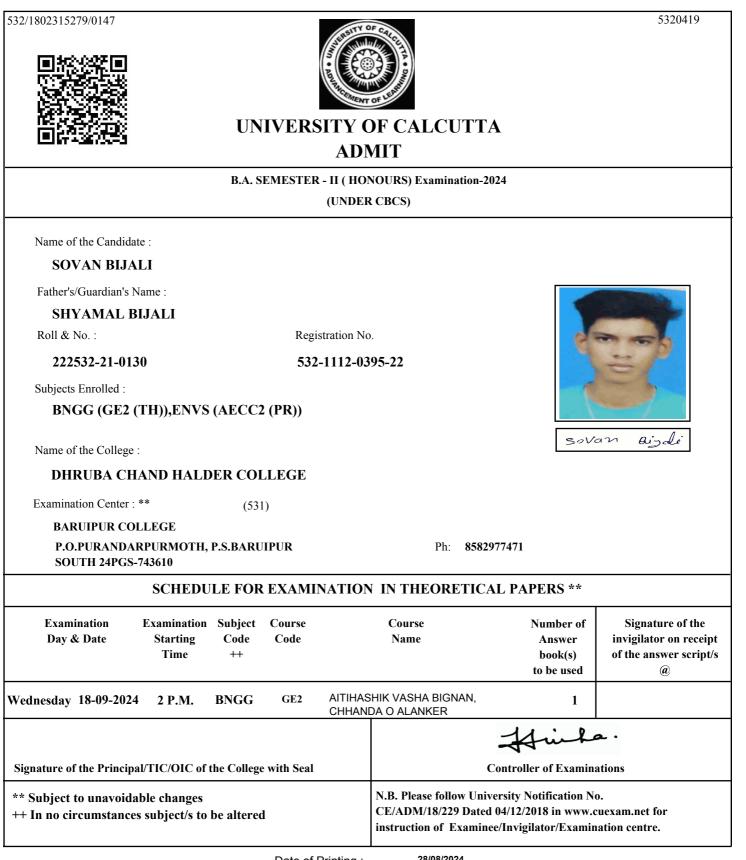

# UNIVERSITY OF CALCUTTA ADMIT

### B.COM. SEMESTER - II (GENERAL) Examination-2024 (UNDER 10/18 REGULATIONS)

Name of the Candidate :

### SHAIKH REJUAN

Father's/Guardian's Name :

### SHAIKH ABDUL ROUF

Roll & No. :

211532-22-0009

Registration No.

532-1111-3726-21

### Subjects Enrolled :

GE2.1CHG

Name of the College :

### DHRUBA CHAND HALDER COLLEGE

Examination Center : \*\* 513

SAMMILANI MAHAVIDYALAYA, BAGHAJATIN

#### E. M. BYPASS, BAGHAJATIN STATION, KOLKATA

Arikh Rejeran

Ph 2462-6869/9433309088

| SCHEDULE FOR EXAMINATION IN THEORETICAL PAPERS ** |                                  |                                                 |                     |                                                                 |                                                        |                                                                                    |  |  |  |  |
|---------------------------------------------------|----------------------------------|-------------------------------------------------|---------------------|-----------------------------------------------------------------|--------------------------------------------------------|------------------------------------------------------------------------------------|--|--|--|--|
| Examination<br>Day & Date                         |                                  | Examination Subject<br>Starting Code<br>Time ++ |                     | Course<br>Name                                                  | Number of<br>Answer book(s) /<br>OMR (s)<br>to be used | Signature of the<br>invigilator on receipt<br>of the answer script(s)<br>/OMR(s) @ |  |  |  |  |
| Tuesday                                           | 10-09-2024                       | 2 P.M.                                          | GE2.1CHG M1         | E-Co                                                            | mmerce                                                 | 1                                                                                  |  |  |  |  |
| Tuesday                                           | Tuesday 10-09-2024               |                                                 | GE2.1CHG M2         | <b>Business Communication</b>                                   |                                                        | n 1                                                                                |  |  |  |  |
| Signature                                         | of the Principal                 | /TIC/OIC of the                                 | e College with Seal |                                                                 |                                                        | Him<br>Controller of Exar                                                          |  |  |  |  |
| •                                                 | et to unavoidab<br>circumstances |                                                 | e altered           | N.B. Please follow U<br>CE/ADM/18/229 Da<br>instruction of Exam | ted 04/12/2018 in ww                                   | w.cuexam.net for                                                                   |  |  |  |  |

@ It shall be the duty of the examinee to obtain the signature of the invigilator on submission of the written answer script(s)/OMR(s) to him/her on each day/half of the examination.

As per CSR No. 64/17 & 10/18 for both Honours and General Course(i.e. with CHG Code) would be conducted in OMR sheets; examinees are instructed to fill up OMR Sheet(s) as per instructions printed on the OMR sheet.

Date of Printing :