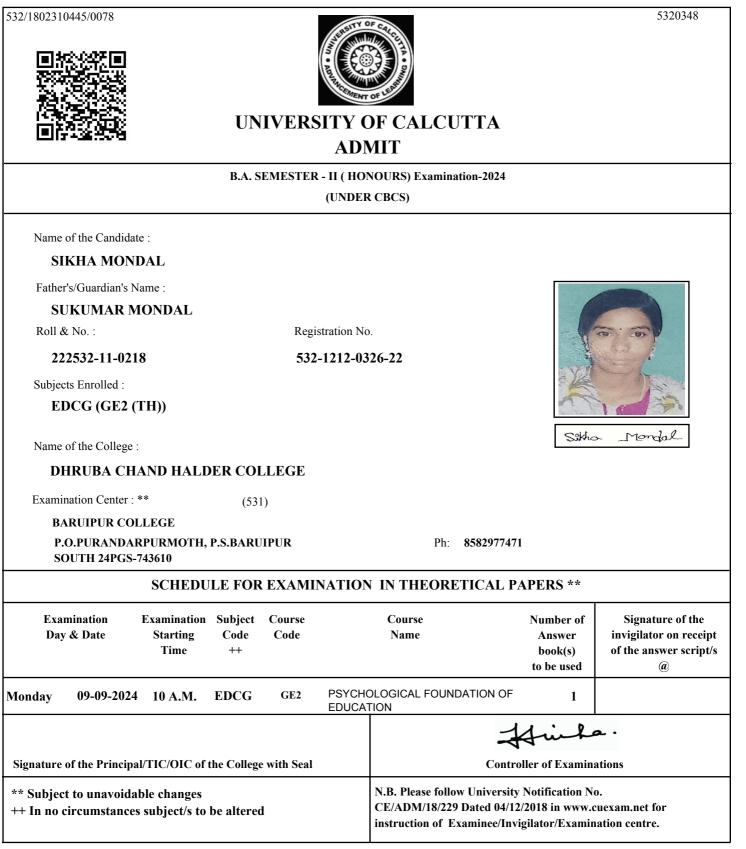

# UNIVERSITY OF CALCUTTA ADMIT

### B.COM. SEMESTER - II (GENERAL) Examination-2024 (UNDER 10/18 REGULATIONS)

Name of the Candidate :

### SHAIKH REJUAN

Father's/Guardian's Name :

### SHAIKH ABDUL ROUF

Roll & No. :

211532-22-0009

Registration No.

532-1111-3726-21

### Subjects Enrolled :

GE2.1CHG

Name of the College :

### DHRUBA CHAND HALDER COLLEGE

Examination Center : \*\* 513

SAMMILANI MAHAVIDYALAYA, BAGHAJATIN

#### E. M. BYPASS, BAGHAJATIN STATION, KOLKATA

Arikh Rejeran

Ph 2462-6869/9433309088

| SCHEDULE FOR EXAMINATION IN THEORETICAL PAPERS ** |                                  |                                                 |                     |                                                                 |                                                        |                                                                                    |  |  |  |  |
|---------------------------------------------------|----------------------------------|-------------------------------------------------|---------------------|-----------------------------------------------------------------|--------------------------------------------------------|------------------------------------------------------------------------------------|--|--|--|--|
| Examination<br>Day & Date                         |                                  | Examination Subject<br>Starting Code<br>Time ++ |                     | Course<br>Name                                                  | Number of<br>Answer book(s) /<br>OMR (s)<br>to be used | Signature of the<br>invigilator on receipt<br>of the answer script(s)<br>/OMR(s) @ |  |  |  |  |
| Tuesday                                           | 10-09-2024                       | 2 P.M.                                          | GE2.1CHG M1         | E-Co                                                            | mmerce                                                 | 1                                                                                  |  |  |  |  |
| Tuesday                                           | Tuesday 10-09-2024               |                                                 | GE2.1CHG M2         | <b>Business Communication</b>                                   |                                                        | n 1                                                                                |  |  |  |  |
| Signature                                         | of the Principal                 | /TIC/OIC of the                                 | e College with Seal |                                                                 |                                                        | Him<br>Controller of Exar                                                          |  |  |  |  |
| •                                                 | et to unavoidab<br>circumstances |                                                 | e altered           | N.B. Please follow U<br>CE/ADM/18/229 Da<br>instruction of Exam | ted 04/12/2018 in ww                                   | w.cuexam.net for                                                                   |  |  |  |  |

@ It shall be the duty of the examinee to obtain the signature of the invigilator on submission of the written answer script(s)/OMR(s) to him/her on each day/half of the examination.

As per CSR No. 64/17 & 10/18 for both Honours and General Course(i.e. with CHG Code) would be conducted in OMR sheets; examinees are instructed to fill up OMR Sheet(s) as per instructions printed on the OMR sheet.