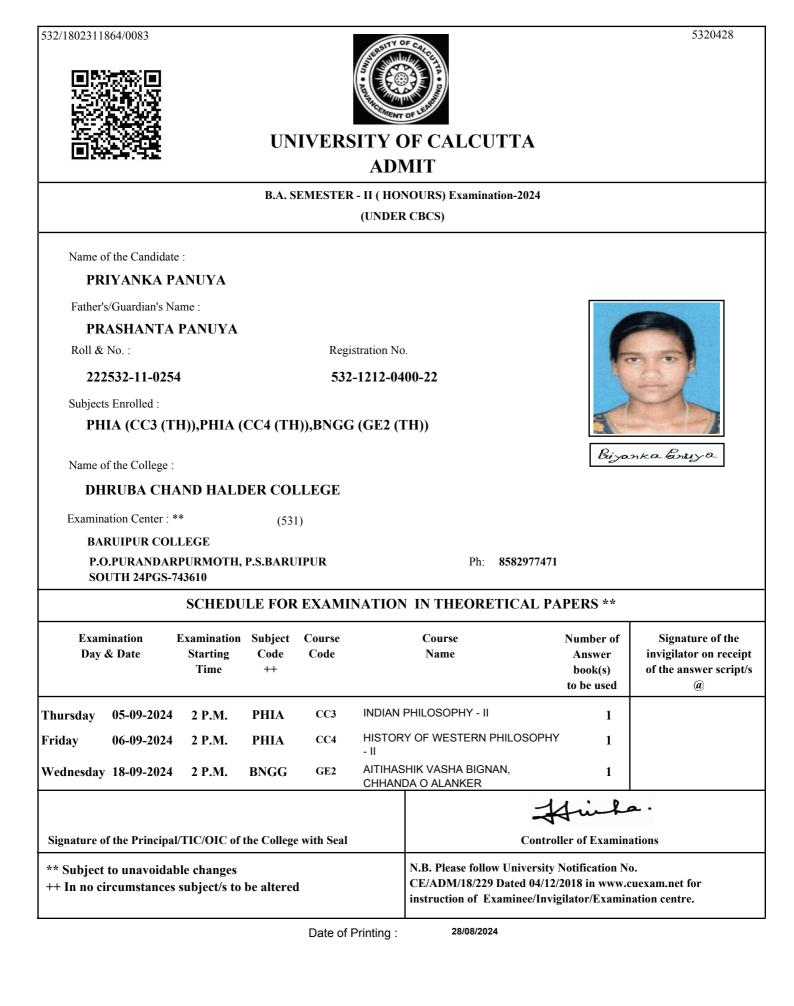

# UNIVERSITY OF CALCUTTA ADMIT

### B.COM. SEMESTER - II (GENERAL) Examination-2024 (UNDER 10/18 REGULATIONS)

Name of the Candidate :

### SHAIKH REJUAN

Father's/Guardian's Name :

### SHAIKH ABDUL ROUF

Roll & No. :

211532-22-0009

Registration No.

532-1111-3726-21

### Subjects Enrolled :

GE2.1CHG

Name of the College :

### DHRUBA CHAND HALDER COLLEGE

Examination Center : \*\* 513

SAMMILANI MAHAVIDYALAYA, BAGHAJATIN

#### E. M. BYPASS, BAGHAJATIN STATION, KOLKATA

Arikh Rejeran

Ph 2462-6869/9433309088

| SCHEDULE FOR EXAMINATION IN THEORETICAL PAPERS ** |                                  |                                                 |                     |                                                                 |                                                        |                                                                                    |  |  |  |  |
|---------------------------------------------------|----------------------------------|-------------------------------------------------|---------------------|-----------------------------------------------------------------|--------------------------------------------------------|------------------------------------------------------------------------------------|--|--|--|--|
| Examination<br>Day & Date                         |                                  | Examination Subject<br>Starting Code<br>Time ++ |                     | Course<br>Name                                                  | Number of<br>Answer book(s) /<br>OMR (s)<br>to be used | Signature of the<br>invigilator on receipt<br>of the answer script(s)<br>/OMR(s) @ |  |  |  |  |
| Tuesday                                           | 10-09-2024                       | 2 P.M.                                          | GE2.1CHG M1         | E-Co                                                            | mmerce                                                 | 1                                                                                  |  |  |  |  |
| Tuesday                                           | Tuesday 10-09-2024               |                                                 | GE2.1CHG M2         | <b>Business Communication</b>                                   |                                                        | n 1                                                                                |  |  |  |  |
| Signature                                         | of the Principal                 | /TIC/OIC of the                                 | e College with Seal |                                                                 |                                                        | Him<br>Controller of Exar                                                          |  |  |  |  |
| •                                                 | et to unavoidab<br>circumstances |                                                 | e altered           | N.B. Please follow U<br>CE/ADM/18/229 Da<br>instruction of Exam | ted 04/12/2018 in ww                                   | w.cuexam.net for                                                                   |  |  |  |  |

@ It shall be the duty of the examinee to obtain the signature of the invigilator on submission of the written answer script(s)/OMR(s) to him/her on each day/half of the examination.

As per CSR No. 64/17 & 10/18 for both Honours and General Course(i.e. with CHG Code) would be conducted in OMR sheets; examinees are instructed to fill up OMR Sheet(s) as per instructions printed on the OMR sheet.