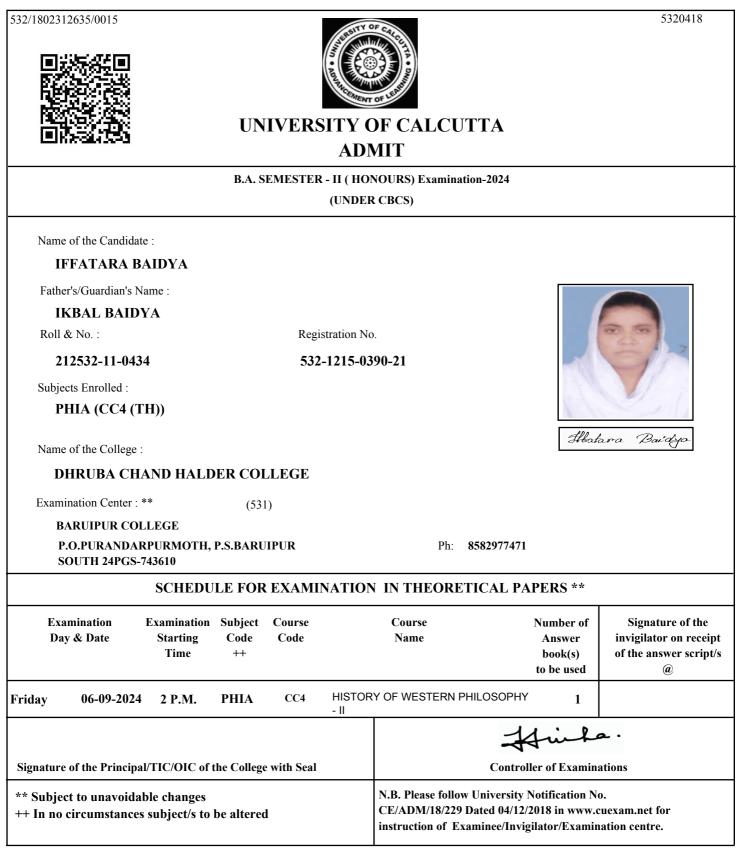

## UNIVERSITY OF CALCUTTA ADMIT

### B.COM. SEMESTER - II ( GENERAL) Examination-2024

(UNDER 10/18 REGULATIONS)

Name of the Candidate :

### **PRIYOM BANERJEE**

Father's/Guardian's Name :

### PRABAL BANERJEE

Roll & No. :

211532-22-0053

Registration No.

# 532-1111-3830-21

Subjects Enrolled :

GE2.1CHG

Name of the College :

### DHRUBA CHAND HALDER COLLEGE

Examination Center : \*\* 513

SAMMILANI MAHAVIDYALAYA, BAGHAJATIN