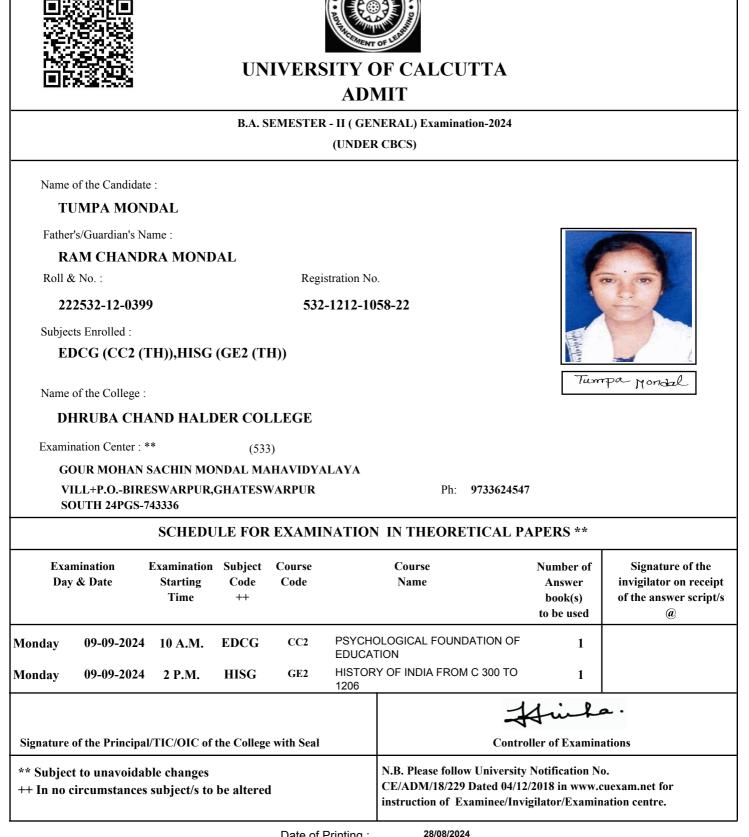

### UNIVERSITY OF CALCUTTA ADMIT

#### B.COM. SEMESTER - II (GENERAL) Examination-2024

(UNDER 10/18 REGULATIONS)

Name of the Candidate :

### RIYANA NASKAR

Father's/Guardian's Name :

BINAY NASKAR

Roll & No. :

221532-12-0007

Registration No.

### 532-1212-3744-22

Subjects Enrolled :

#### GE2.1CHG,CC2.1CG

Name of the College :

#### DHRUBA CHAND HALDER COLLEGE

Examination Center : \*\* 513

SAMMILANI MAHAVIDYALAYA, BAGHAJATIN

#### E. M. BYPASS, BAGHAJATIN STATION, KOLKATA

Riyona Narkar

Ph 2462-6869/9433309088

|                           |                                | SCHEDUL                         | E FOR EXAMIN                      | ATION                                                                                                                                                             | IN THEORETIC                                           | CAL PAPERS **                                                                      | * |
|---------------------------|--------------------------------|---------------------------------|-----------------------------------|-------------------------------------------------------------------------------------------------------------------------------------------------------------------|--------------------------------------------------------|------------------------------------------------------------------------------------|---|
| Examination<br>Day & Date |                                | Examination<br>Starting<br>Time | Subject Course<br>Code Name<br>++ |                                                                                                                                                                   | Number of<br>Answer book(s) /<br>OMR (s)<br>to be used | Signature of the<br>invigilator on receipt<br>of the answer script(s)<br>/OMR(s) @ |   |
| Tuesday                   | 10-09-2024                     | 2 P.M.                          | GE2.1CHG M1                       | <b>E-Commerce</b>                                                                                                                                                 |                                                        | 1                                                                                  |   |
| Tuesday                   | 10-09-2024                     | 3 P.M.                          | GE2.1CHG M2                       | <b>Business Communication</b>                                                                                                                                     |                                                        | 1                                                                                  |   |
| Thursday                  | 19-09-2024                     | 2 P.M.                          | CC2.1CG                           |                                                                                                                                                                   | and Management<br>Inting (General)                     | 1                                                                                  |   |
| Signature                 | of the Principal               | /TIC/OIC of th                  | e College with Seal               | Hickory<br>Controller of Examinations                                                                                                                             |                                                        |                                                                                    |   |
|                           | t to unavoidab<br>ircumstances | e                               | e altered                         | N.B. Please follow University Notification No.<br>CE/ADM/18/229 Dated 04/12/2018 in www.cuexam.net for<br>instruction of Examinee/Invigilator/Examination centre. |                                                        |                                                                                    |   |

(a) It shall be the duty of the examinee to obtain the signature of the invigilator on submission of the written answer script(s)/OMR(s) to him/her on each day/half of the examination.

As per CSR No. 64/17 & 10/18 for both Honours and General Course(i.e. with CHG Code) would be conducted in OMR sheets; examinees are instructed to fill up OMR Sheet(s) as per instructions printed on the OMR sheet.