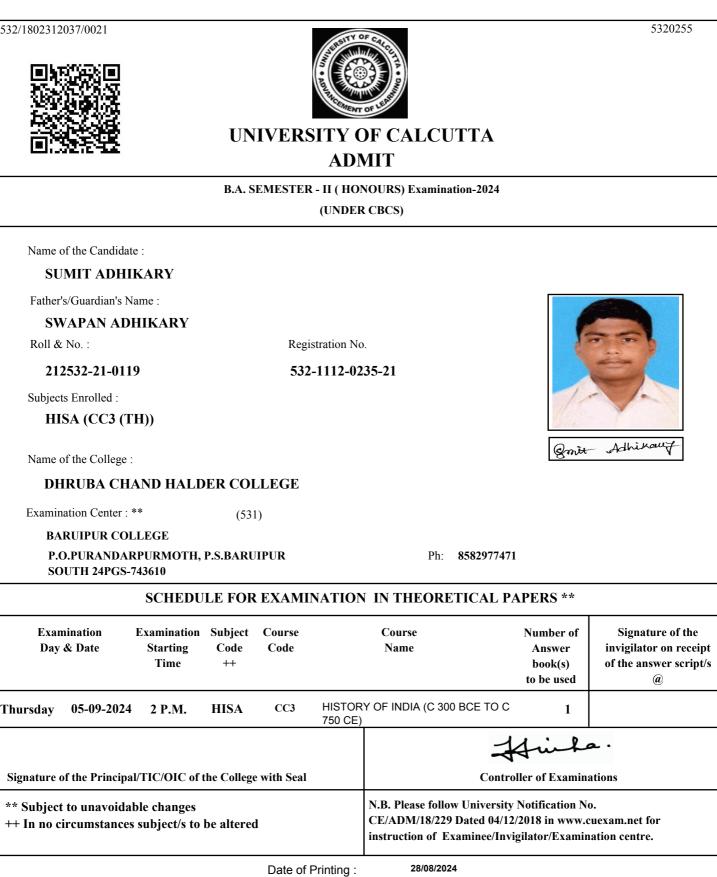

### SHAIKH REJUAN

Father's/Guardian's Name :

### SHAIKH ABDUL ROUF

Roll & No. :

211532-22-0009

Registration No.

532-1111-3726-21

### Subjects Enrolled :

GE2.1CHG

Name of the College :

### DHRUBA CHAND HALDER COLLEGE

Examination Center : \*\* 513

SAMMILANI MAHAVIDYALAYA, BAGHAJATIN

#### E. M. BYPASS, BAGHAJATIN STATION, KOLKATA

Arikh Rejeran

Ph 2462-6869/9433309088

| SCHEDULE FOR EXAMINATION IN THEORETICAL PAPERS ** |                                  |                                                 |                     |                                                                 |                                                        |                                                                                    |  |  |  |  |
|---------------------------------------------------|----------------------------------|-------------------------------------------------|---------------------|-----------------------------------------------------------------|--------------------------------------------------------|------------------------------------------------------------------------------------|--|--|--|--|
| Examination<br>Day & Date                         |                                  | Examination Subject<br>Starting Code<br>Time ++ |                     | Course<br>Name                                                  | Number of<br>Answer book(s) /<br>OMR (s)<br>to be used | Signature of the<br>invigilator on receipt<br>of the answer script(s)<br>/OMR(s) @ |  |  |  |  |
| Tuesday                                           | 10-09-2024                       | 2 P.M.                                          | GE2.1CHG M1         | E-Co                                                            | mmerce                                                 | 1                                                                                  |  |  |  |  |
| Tuesday                                           | Tuesday 10-09-2024               |                                                 | GE2.1CHG M2         | <b>Business Communication</b>                                   |                                                        | n 1                                                                                |  |  |  |  |
| Signature                                         | of the Principal                 | /TIC/OIC of the                                 | e College with Seal |                                                                 |                                                        | Him<br>Controller of Exar                                                          |  |  |  |  |
| •                                                 | et to unavoidab<br>circumstances |                                                 | e altered           | N.B. Please follow U<br>CE/ADM/18/229 Da<br>instruction of Exam | ted 04/12/2018 in ww                                   | w.cuexam.net for                                                                   |  |  |  |  |