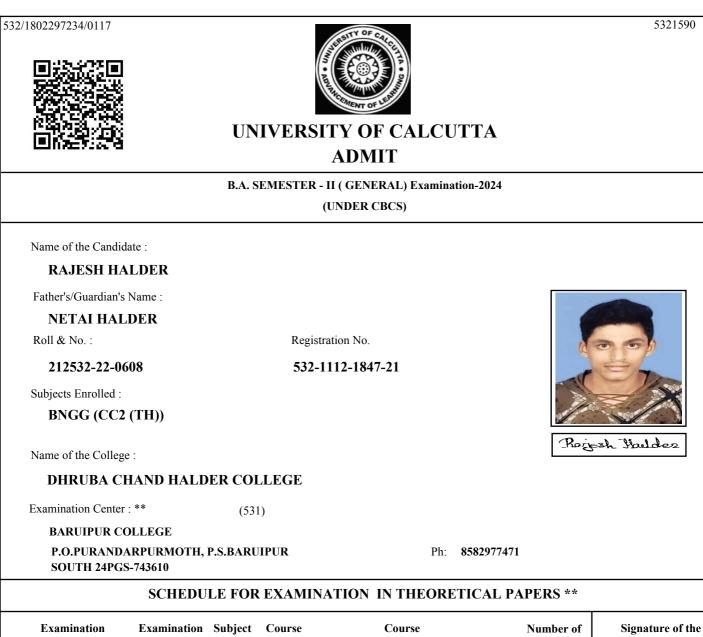

# UNIVERSITY OF CALCUTTA ADMIT

### B.COM. SEMESTER - II (GENERAL) Examination-2024 (UNDER 10/18 REGULATIONS)

Name of the Candidate :

### SHAIKH REJUAN

Father's/Guardian's Name :

### SHAIKH ABDUL ROUF

Roll & No. :

211532-22-0009

Registration No.

532-1111-3726-21

### Subjects Enrolled :

GE2.1CHG

Name of the College :

### DHRUBA CHAND HALDER COLLEGE

Examination Center : \*\* 513

SAMMILANI MAHAVIDYALAYA, BAGHAJATIN