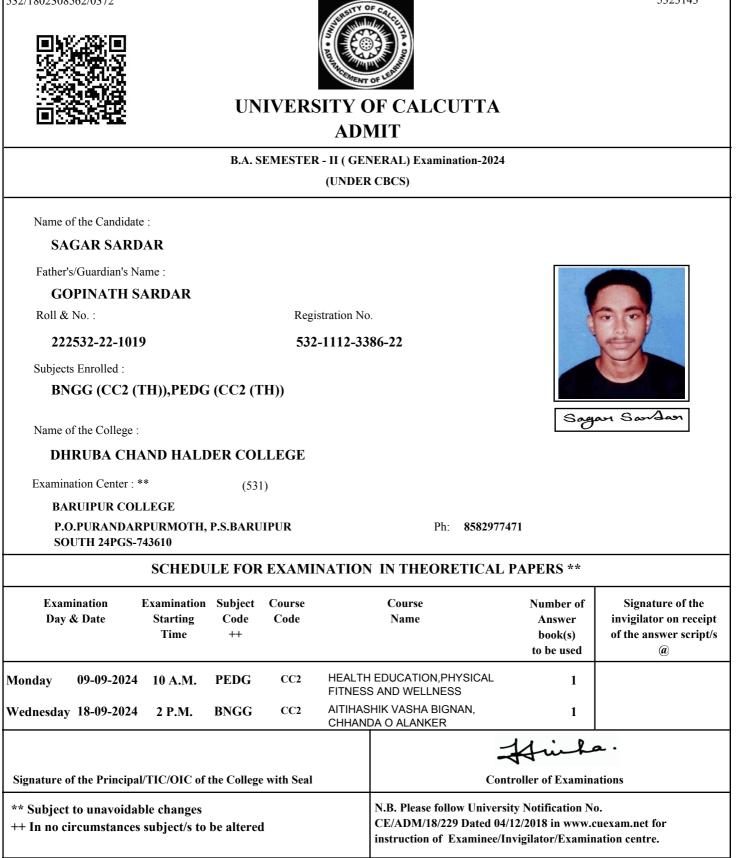

### UNIVERSITY OF CALCUTTA ADMIT

#### B.COM. SEMESTER - II (GENERAL) Examination-2024

(UNDER 10/18 REGULATIONS)

Name of the Candidate :

### MD HILAL UDDIN SHAH

Father's/Guardian's Name :

HABIB SHAH

Roll & No. :

211532-22-0013

Registration No.

### 532-1111-3731-21

Subjects Enrolled :

### CC2.1CHG,CC2.1CG

Name of the College :

### DHRUBA CHAND HALDER COLLEGE

Examination Center : \*\* 513

SAMMILANI MAHAVIDYALAYA, BAGHAJATIN

#### E. M. BYPASS, BAGHAJATIN STATION, KOLKATA

that Filed cabling Sty

Ph 2462-6869/9433309088

| Examination<br>Day & Date                      |                  |                |                   | Course<br>Name                                      | Number of<br>Answer book(s) /<br>OMR (s)<br>to be used | Signature of the<br>invigilator on receipt<br>of the answer script(s)<br>/OMR(s) @ |                  |
|------------------------------------------------|------------------|----------------|-------------------|-----------------------------------------------------|--------------------------------------------------------|------------------------------------------------------------------------------------|------------------|
| Thursday                                       | 12-09-2024       | 2 P.M.         | CC2.1CHG          | <b>Company Law</b>                                  |                                                        | 1                                                                                  |                  |
| Thursday                                       | 19-09-2024       | 2 P.M.         | CC2.1CG           | CC2.1CG Cost and Management<br>Accounting (General) |                                                        | 1                                                                                  |                  |
| Signature o                                    | of the Principal | TIC/OIC of the | College with Seal |                                                     |                                                        | Hin<br>Controller of Exan                                                          |                  |
| ++ In no circumstances subject/s to be altered |                  |                |                   |                                                     | CE/ADM/18/229 Da                                       | niversity Notification<br>ted 04/12/2018 in ww<br>ninee/Invigilator/Exam           | w.cuexam.net for |

@ It shall be the duty of the examinee to obtain the signature of the invigilator on submission of the written answer script(s)/OMR(s) to him/her on each day/half of the examination.

As per CSR No. 64/17 & 10/18 for both Honours and General Course(i.e. with CHG Code) would be conducted in OMR sheets; examinees are instructed to fill up OMR Sheet(s) as per instructions printed on the OMR sheet.