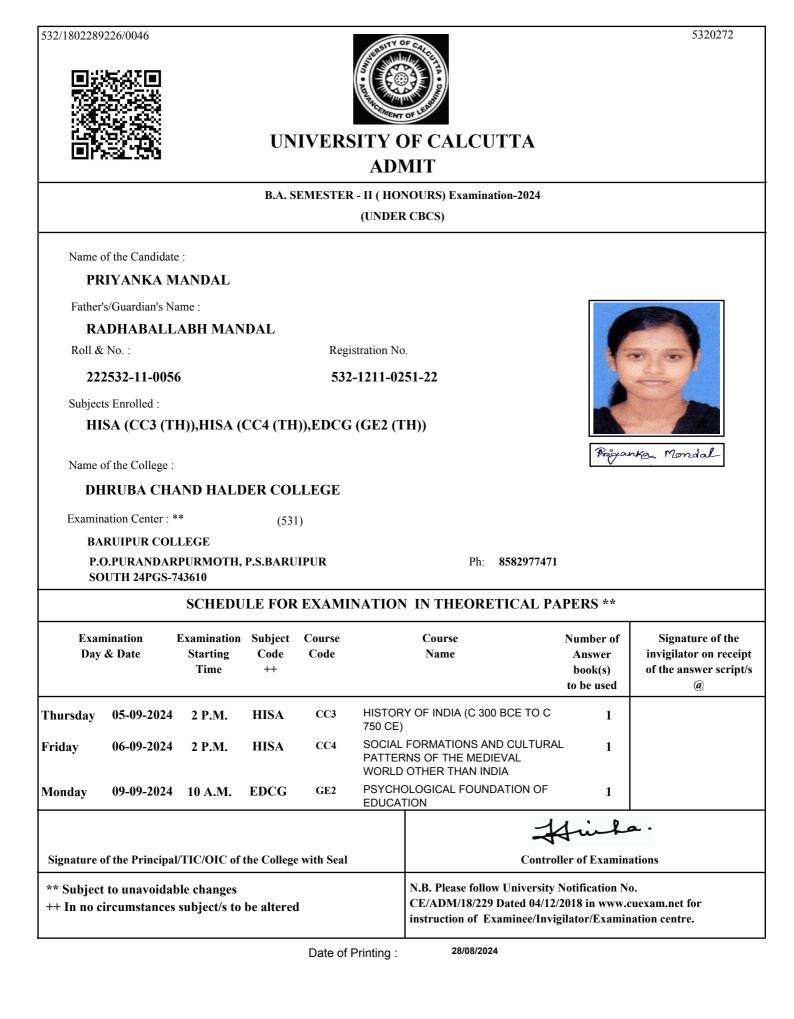

### UNIVERSITY OF CALCUTTA ADMIT

#### B.COM. SEMESTER - II (GENERAL) Examination-2024

(UNDER 10/18 REGULATIONS)

Name of the Candidate :

### MD HILAL UDDIN SHAH

Father's/Guardian's Name :

HABIB SHAH

Roll & No. :

211532-22-0013

Registration No.

### 532-1111-3731-21

Subjects Enrolled :

### CC2.1CHG,CC2.1CG

Name of the College :

### DHRUBA CHAND HALDER COLLEGE

Examination Center : \*\* 513

SAMMILANI MAHAVIDYALAYA, BAGHAJATIN