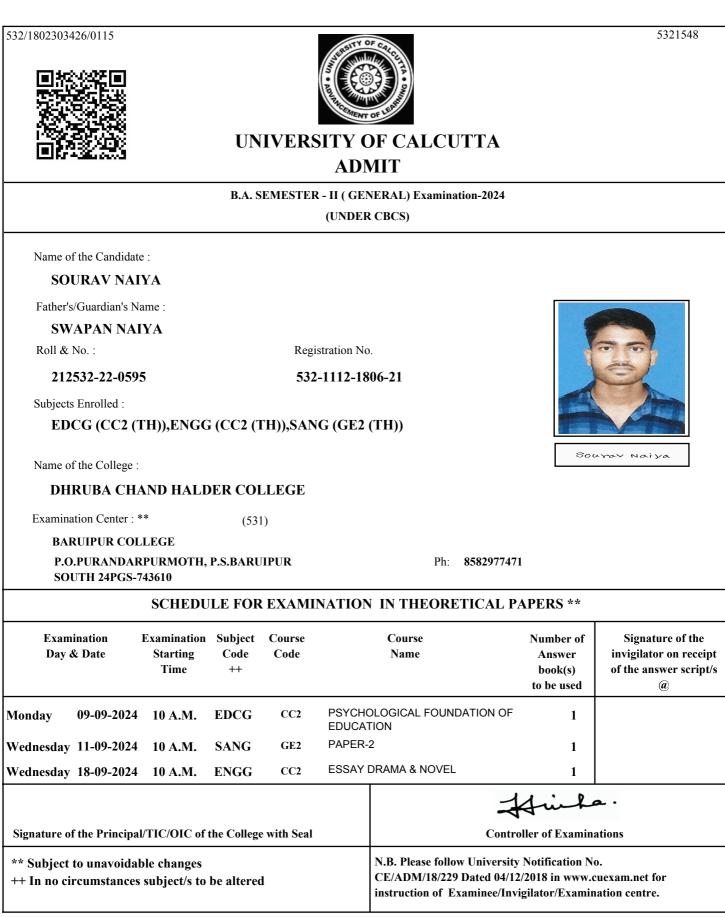

## UNIVERSITY OF CALCUTTA ADMIT

| B.COM. SEMESTER - II ( GENERAL) Examination-2024  |                                 |                       |                                                                                                                                                                   |                |                                                        |                                                                                    |  |  |  |  |
|---------------------------------------------------|---------------------------------|-----------------------|-------------------------------------------------------------------------------------------------------------------------------------------------------------------|----------------|--------------------------------------------------------|------------------------------------------------------------------------------------|--|--|--|--|
|                                                   |                                 | (UNDER                | 10/18 R                                                                                                                                                           | REGULATIONS)   |                                                        |                                                                                    |  |  |  |  |
| Name of the Candidate                             | e:                              |                       |                                                                                                                                                                   |                |                                                        |                                                                                    |  |  |  |  |
| ISHITA PEYA                                       | DA                              |                       |                                                                                                                                                                   |                |                                                        |                                                                                    |  |  |  |  |
| Father's/Guardian's Na                            | me :                            |                       |                                                                                                                                                                   |                |                                                        |                                                                                    |  |  |  |  |
| RAJESH PEY                                        | ADA                             |                       |                                                                                                                                                                   |                |                                                        |                                                                                    |  |  |  |  |
| Roll & No. :                                      |                                 | Regist                |                                                                                                                                                                   |                |                                                        |                                                                                    |  |  |  |  |
| 221532-12-000                                     | 3                               | 532-1                 | 73-22                                                                                                                                                             |                |                                                        |                                                                                    |  |  |  |  |
| Subjects Enrolled :                               |                                 |                       |                                                                                                                                                                   |                |                                                        | 00                                                                                 |  |  |  |  |
| CC2.1CHG                                          |                                 |                       |                                                                                                                                                                   |                | 18C                                                    |                                                                                    |  |  |  |  |
| Name of the College :                             |                                 |                       |                                                                                                                                                                   |                |                                                        |                                                                                    |  |  |  |  |
| DHRUBA CHA                                        | AND HALDER                      | R COLLEGE             |                                                                                                                                                                   |                |                                                        |                                                                                    |  |  |  |  |
| Examination Center : *                            | **                              | 513                   |                                                                                                                                                                   |                | ف                                                      | shila Reyada                                                                       |  |  |  |  |
| SAMMILANI MAI                                     | HAVIDYALAYA,                    | BAGHAJATIN            |                                                                                                                                                                   |                |                                                        |                                                                                    |  |  |  |  |
| E. M. BYPASS,B                                    | AGHAJATIN ST                    | ATION, KOLKATA        | <b>N</b>                                                                                                                                                          |                | Ph <b>246</b>                                          | 2-6869/9433309088                                                                  |  |  |  |  |
|                                                   | SCHEDULE                        | FOR EXAMIN            | ATION                                                                                                                                                             | IN THEORE      | CTICAL PAPERS **                                       |                                                                                    |  |  |  |  |
| Examination<br>Day & Date                         | Examination<br>Starting<br>Time | Subject<br>Code<br>++ |                                                                                                                                                                   | Course<br>Name | Number of<br>Answer book(s) /<br>OMR (s)<br>to be used | Signature of the<br>invigilator on receipt<br>of the answer script(s)<br>/OMR(s) @ |  |  |  |  |
| Thursday 12-09-2024                               | 2 P.M.                          | CC2.1CHG              | Comp                                                                                                                                                              | any Law        | 1                                                      |                                                                                    |  |  |  |  |
|                                                   | Hinha.                          |                       |                                                                                                                                                                   |                |                                                        |                                                                                    |  |  |  |  |
| Signature of the Principal                        | /TIC/OIC of the                 |                       | Controller of Exam                                                                                                                                                | ninations      |                                                        |                                                                                    |  |  |  |  |
| ** Subject to unavoidal<br>++ In no circumstances | 0                               | altered               | N.B. Please follow University Notification No.<br>CE/ADM/18/229 Dated 04/12/2018 in www.cuexam.net for<br>instruction of Examinee/Invigilator/Examination centre. |                |                                                        |                                                                                    |  |  |  |  |

@ It shall be the duty of the examinee to obtain the signature of the invigilator on submission of the written answer script(s)/OMR(s) to him/her on each day/half of the examination.

As per CSR No. 64/17 & 10/18 for both Honours and General Course(i.e. with CHG Code) would be conducted in OMR sheets; examinees are instructed to fill up OMR Sheet(s) as per instructions printed on the OMR sheet.