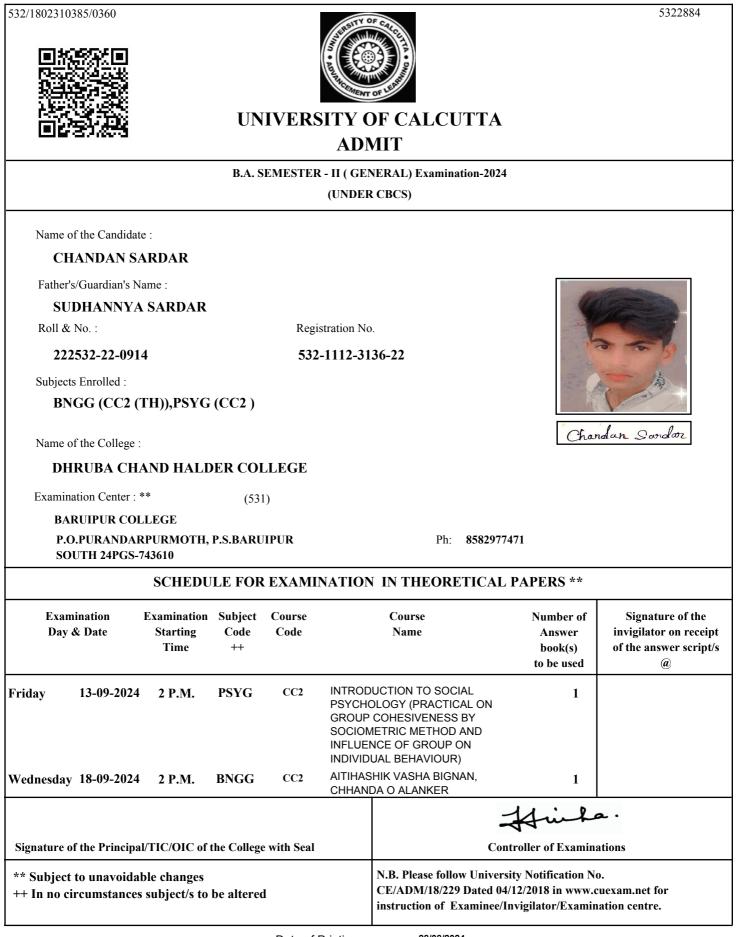

## UNIVERSITY OF CALCUTTA ADMIT

| B.COM. SEMESTER - II ( GENERAL) Examination-2024  |                                 |                       |                                                                                                                                                                   |                |                                                        |                                                                                    |  |  |  |  |
|---------------------------------------------------|---------------------------------|-----------------------|-------------------------------------------------------------------------------------------------------------------------------------------------------------------|----------------|--------------------------------------------------------|------------------------------------------------------------------------------------|--|--|--|--|
|                                                   |                                 | (UNDER                | 10/18 R                                                                                                                                                           | REGULATIONS)   |                                                        |                                                                                    |  |  |  |  |
| Name of the Candidate                             | e:                              |                       |                                                                                                                                                                   |                |                                                        |                                                                                    |  |  |  |  |
| ISHITA PEYA                                       | DA                              |                       |                                                                                                                                                                   |                |                                                        |                                                                                    |  |  |  |  |
| Father's/Guardian's Na                            | me :                            |                       |                                                                                                                                                                   |                |                                                        |                                                                                    |  |  |  |  |
| RAJESH PEY                                        | ADA                             |                       |                                                                                                                                                                   |                |                                                        |                                                                                    |  |  |  |  |
| Roll & No. :                                      |                                 | Regist                |                                                                                                                                                                   |                |                                                        |                                                                                    |  |  |  |  |
| 221532-12-000                                     | 3                               | 532-1                 | 73-22                                                                                                                                                             |                |                                                        |                                                                                    |  |  |  |  |
| Subjects Enrolled :                               |                                 |                       |                                                                                                                                                                   |                |                                                        | 00                                                                                 |  |  |  |  |
| CC2.1CHG                                          |                                 |                       |                                                                                                                                                                   |                | 18C                                                    |                                                                                    |  |  |  |  |
| Name of the College :                             |                                 |                       |                                                                                                                                                                   |                |                                                        |                                                                                    |  |  |  |  |
| DHRUBA CHA                                        | AND HALDER                      | R COLLEGE             |                                                                                                                                                                   |                |                                                        |                                                                                    |  |  |  |  |
| Examination Center : *                            | **                              | 513                   |                                                                                                                                                                   |                | ف                                                      | shila Reyada                                                                       |  |  |  |  |
| SAMMILANI MAI                                     | HAVIDYALAYA,                    | BAGHAJATIN            |                                                                                                                                                                   |                |                                                        |                                                                                    |  |  |  |  |
| E. M. BYPASS,B                                    | AGHAJATIN ST                    | ATION, KOLKATA        | <b>N</b>                                                                                                                                                          |                | Ph <b>246</b>                                          | 2-6869/9433309088                                                                  |  |  |  |  |
|                                                   | SCHEDULE                        | FOR EXAMIN            | ATION                                                                                                                                                             | IN THEORE      | CTICAL PAPERS **                                       |                                                                                    |  |  |  |  |
| Examination<br>Day & Date                         | Examination<br>Starting<br>Time | Subject<br>Code<br>++ |                                                                                                                                                                   | Course<br>Name | Number of<br>Answer book(s) /<br>OMR (s)<br>to be used | Signature of the<br>invigilator on receipt<br>of the answer script(s)<br>/OMR(s) @ |  |  |  |  |
| Thursday 12-09-2024                               | 2 P.M.                          | CC2.1CHG              | Comp                                                                                                                                                              | any Law        | 1                                                      |                                                                                    |  |  |  |  |
|                                                   | Hinha.                          |                       |                                                                                                                                                                   |                |                                                        |                                                                                    |  |  |  |  |
| Signature of the Principal                        | /TIC/OIC of the                 |                       | Controller of Exam                                                                                                                                                | ninations      |                                                        |                                                                                    |  |  |  |  |
| ** Subject to unavoidal<br>++ In no circumstances | 0                               | altered               | N.B. Please follow University Notification No.<br>CE/ADM/18/229 Dated 04/12/2018 in www.cuexam.net for<br>instruction of Examinee/Invigilator/Examination centre. |                |                                                        |                                                                                    |  |  |  |  |