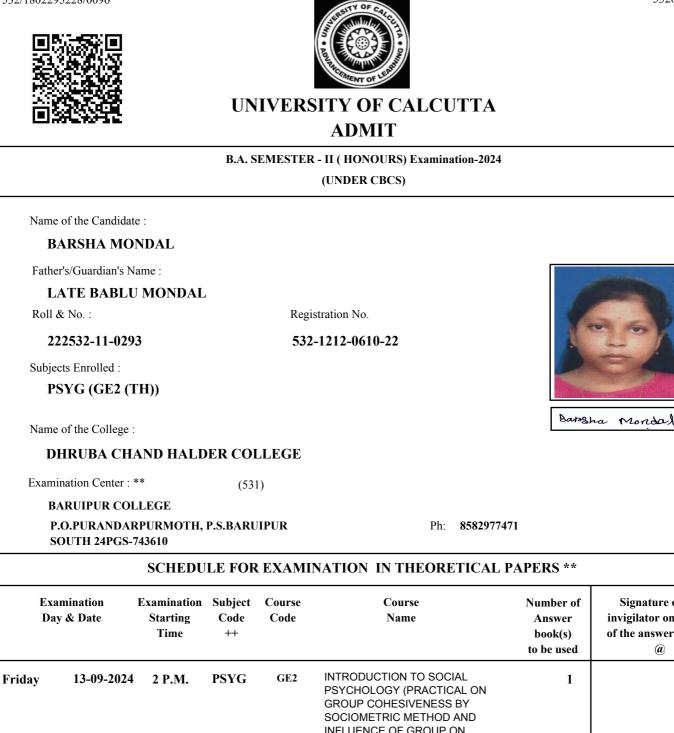

## UNIVERSITY OF CALCUTTA ADMIT

### B.COM. SEMESTER - II ( GENERAL) Examination-2024

(UNDER 10/18 REGULATIONS)

Name of the Candidate :

### **PRIYOM BANERJEE**

Father's/Guardian's Name :

### PRABAL BANERJEE

Roll & No. :

211532-22-0053

Registration No.

# 532-1111-3830-21

Subjects Enrolled :

GE2.1CHG

Name of the College :

### DHRUBA CHAND HALDER COLLEGE

Examination Center : \*\* 513

SAMMILANI MAHAVIDYALAYA, BAGHAJATIN

#### E. M. BYPASS, BAGHAJATIN STATION, KOLKATA

Priyom Banenjee.

Ph 2462-6869/9433309088

|                           |                                  | SCHEDUL                         | E FOR EXAMIN          | ATIO                                                                                                                                                              | N IN THEORETIC            | CAL PAPERS **                                          | k                                                                                  |  |
|---------------------------|----------------------------------|---------------------------------|-----------------------|-------------------------------------------------------------------------------------------------------------------------------------------------------------------|---------------------------|--------------------------------------------------------|------------------------------------------------------------------------------------|--|
| Examination<br>Day & Date |                                  | Examination<br>Starting<br>Time | Subject<br>Code<br>++ |                                                                                                                                                                   | Course<br>Name            | Number of<br>Answer book(s) /<br>OMR (s)<br>to be used | Signature of the<br>invigilator on receipt<br>of the answer script(s)<br>/OMR(s) @ |  |
| Tuesday                   | 10-09-2024                       | 2 P.M.                          | GE2.1CHG M1           | E-Co                                                                                                                                                              | Commerce 1                |                                                        |                                                                                    |  |
| Tuesday                   | 10-09-2024                       | 3 P.M.                          | GE2.1CHG M2           | Business Communication 1                                                                                                                                          |                           |                                                        |                                                                                    |  |
| Signature                 | of the Principal                 | /TIC/OIC of th                  | e College with Seal   |                                                                                                                                                                   | Hi.<br>Controller of Exan |                                                        |                                                                                    |  |
| •                         | et to unavoidab<br>circumstances | 0                               | e altered             | N.B. Please follow University Notification No.<br>CE/ADM/18/229 Dated 04/12/2018 in www.cuexam.net for<br>instruction of Examinee/Invigilator/Examination centre. |                           |                                                        |                                                                                    |  |