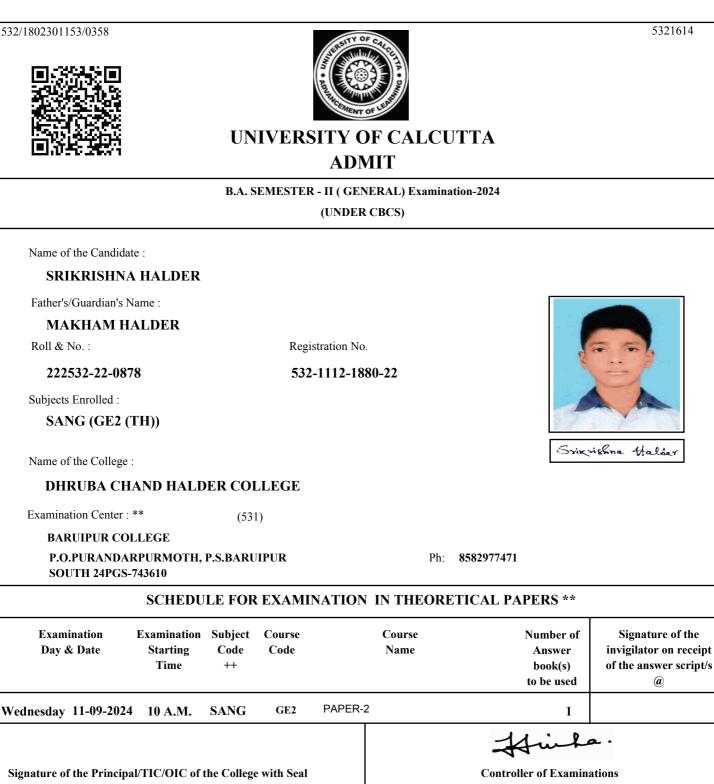

# UNIVERSITY OF CALCUTTA ADMIT

### B.COM. SEMESTER - II (GENERAL) Examination-2024 (UNDER 10/18 REGULATIONS)

Name of the Candidate :

### SHAIKH REJUAN

Father's/Guardian's Name :

### SHAIKH ABDUL ROUF

Roll & No. :

211532-22-0009

Registration No.

532-1111-3726-21

### Subjects Enrolled :

GE2.1CHG

Name of the College :

### DHRUBA CHAND HALDER COLLEGE

Examination Center : \*\* 513

SAMMILANI MAHAVIDYALAYA, BAGHAJATIN