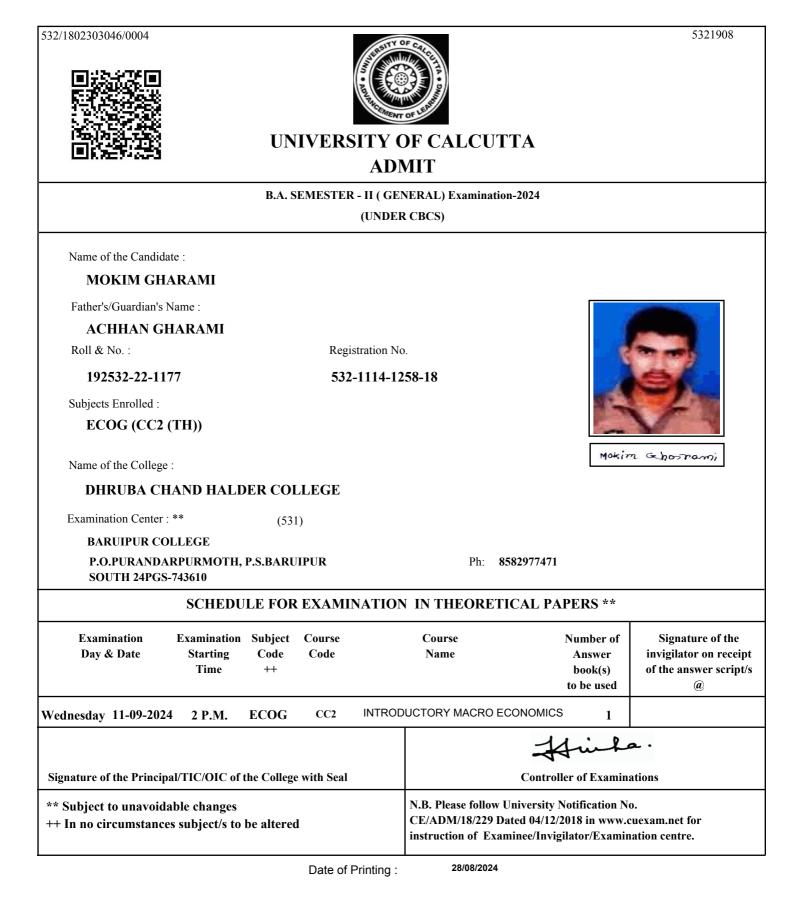

### UNIVERSITY OF CALCUTTA ADMIT

#### B.COM. SEMESTER - II (GENERAL) Examination-2024

(UNDER 10/18 REGULATIONS)

Name of the Candidate :

### MD HILAL UDDIN SHAH

Father's/Guardian's Name :

HABIB SHAH

Roll & No. :

211532-22-0013

Registration No.

### 532-1111-3731-21

Subjects Enrolled :

### CC2.1CHG,CC2.1CG

Name of the College :

### DHRUBA CHAND HALDER COLLEGE

Examination Center : \*\* 513

SAMMILANI MAHAVIDYALAYA, BAGHAJATIN

#### E. M. BYPASS, BAGHAJATIN STATION, KOLKATA

that Filed cabling Sty

Ph 2462-6869/9433309088

| Examination<br>Day & Date                      |                  |                |                   | Course<br>Name                                      | Number of<br>Answer book(s) /<br>OMR (s)<br>to be used | Signature of the<br>invigilator on receipt<br>of the answer script(s)<br>/OMR(s) @ |                  |
|------------------------------------------------|------------------|----------------|-------------------|-----------------------------------------------------|--------------------------------------------------------|------------------------------------------------------------------------------------|------------------|
| Thursday                                       | 12-09-2024       | 2 P.M.         | CC2.1CHG          | <b>Company Law</b>                                  |                                                        | 1                                                                                  |                  |
| Thursday                                       | 19-09-2024       | 2 P.M.         | CC2.1CG           | CC2.1CG Cost and Management<br>Accounting (General) |                                                        | 1                                                                                  |                  |
| Signature o                                    | of the Principal | TIC/OIC of the | College with Seal |                                                     |                                                        | Hin<br>Controller of Exan                                                          |                  |
| ++ In no circumstances subject/s to be altered |                  |                |                   |                                                     | CE/ADM/18/229 Da                                       | niversity Notification<br>ted 04/12/2018 in ww<br>ninee/Invigilator/Exam           | w.cuexam.net for |

@ It shall be the duty of the examinee to obtain the signature of the invigilator on submission of the written answer script(s)/OMR(s) to him/her on each day/half of the examination.

As per CSR No. 64/17 & 10/18 for both Honours and General Course(i.e. with CHG Code) would be conducted in OMR sheets; examinees are instructed to fill up OMR Sheet(s) as per instructions printed on the OMR sheet.