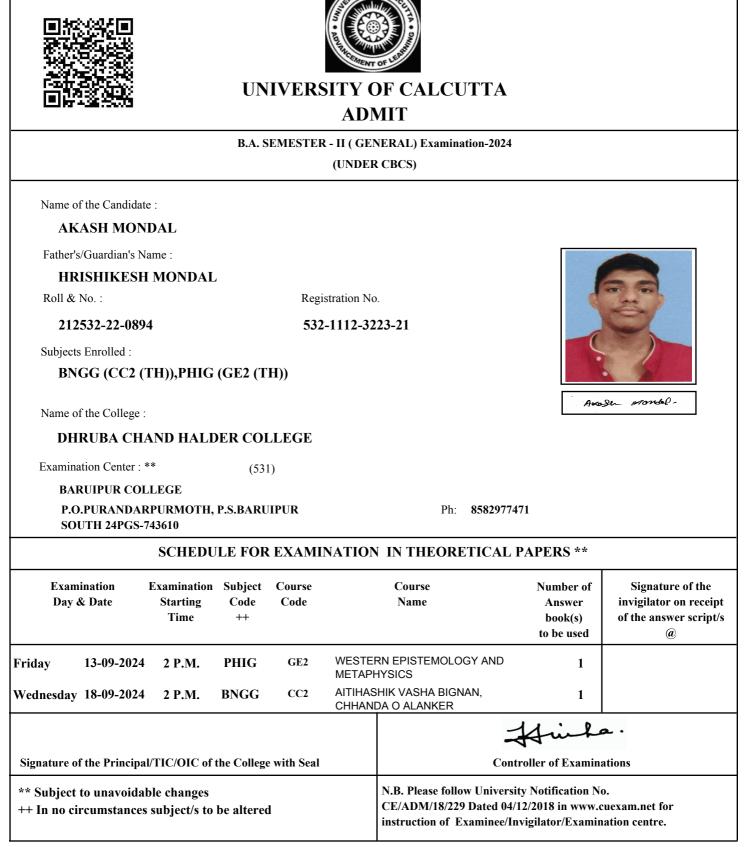

|                |                                                    |                                              |                                                                                                                                                                                                                                                                                                                                                                                                                                                                                                                                                                                                                                                                                                     |









| 532/1802310269/0143                              |                                 |                       |                | SITY OF CALCUTTA<br>ADMIT<br>R - II ( GENERAL) Examination-2024<br>(UNDER CBCS)         |                                              | 5320855                                                                   |
|--------------------------------------------------|---------------------------------|-----------------------|----------------|-----------------------------------------------------------------------------------------|----------------------------------------------|---------------------------------------------------------------------------|
| Name of the Candidat                             |                                 |                       |