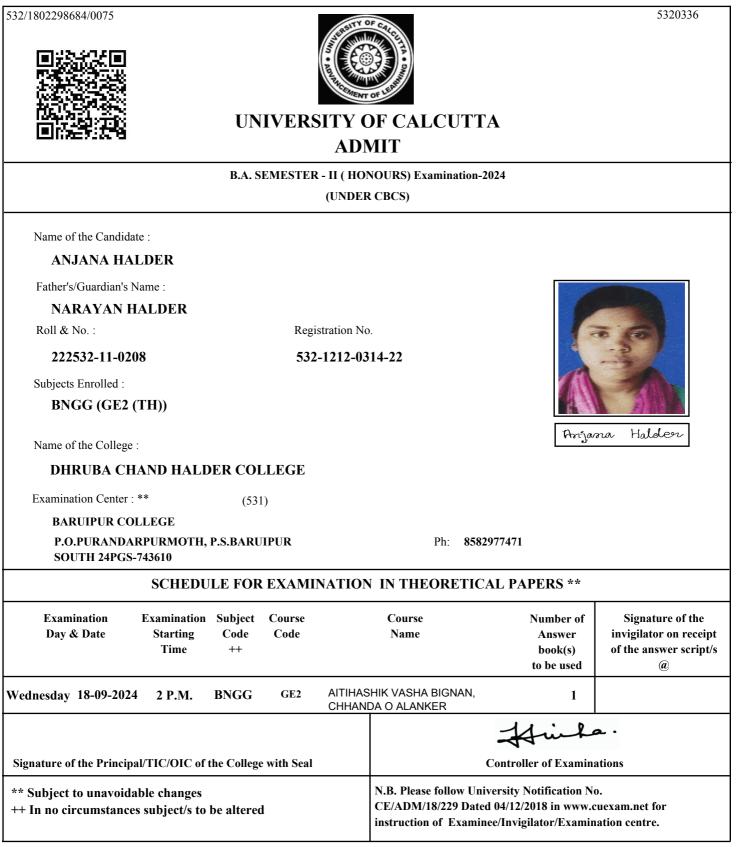

## UNIVERSITY OF CALCUTTA ADMIT

### B.COM. SEMESTER - II ( GENERAL) Examination-2024

(UNDER 10/18 REGULATIONS)

Name of the Candidate :

### **PRIYOM BANERJEE**

Father's/Guardian's Name :

### PRABAL BANERJEE

Roll & No. :

211532-22-0053

Registration No.

# 532-1111-3830-21

Subjects Enrolled :

GE2.1CHG

Name of the College :

### DHRUBA CHAND HALDER COLLEGE

Examination Center : \*\* 513

SAMMILANI MAHAVIDYALAYA, BAGHAJATIN