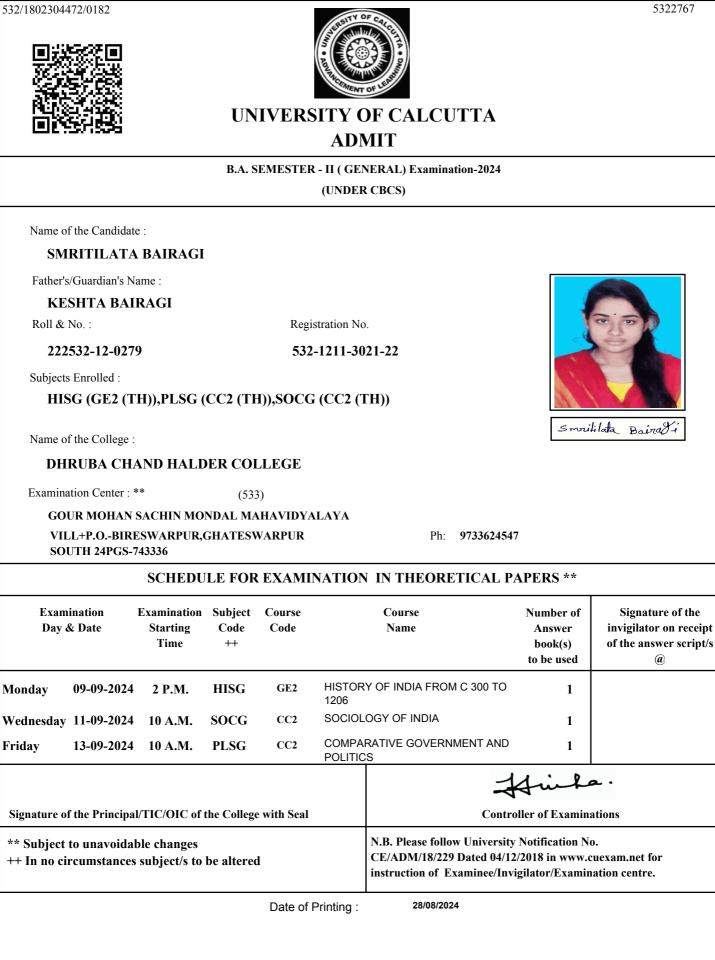

# UNIVERSITY OF CALCUTTA ADMIT

### B.COM. SEMESTER - II (GENERAL) Examination-2024 (UNDER 10/18 REGULATIONS)

Name of the Candidate :

### SHAIKH REJUAN

Father's/Guardian's Name :

### SHAIKH ABDUL ROUF

Roll & No. :

211532-22-0009

Registration No.

532-1111-3726-21

### Subjects Enrolled :

GE2.1CHG

Name of the College :

### DHRUBA CHAND HALDER COLLEGE

Examination Center : \*\* 513

SAMMILANI MAHAVIDYALAYA, BAGHAJATIN

#### E. M. BYPASS, BAGHAJATIN STATION, KOLKATA

Arikh Rejeran

Ph 2462-6869/9433309088

| SCHEDULE FOR EXAMINATION IN THEORETICAL PAPERS ** |                                  |                                                 |                     |                                                                 |                                                        |                                                                                    |  |  |  |  |
|---------------------------------------------------|----------------------------------|-------------------------------------------------|---------------------|-----------------------------------------------------------------|--------------------------------------------------------|------------------------------------------------------------------------------------|--|--|--|--|
| Examination<br>Day & Date                         |                                  | Examination Subject<br>Starting Code<br>Time ++ |                     | Course<br>Name                                                  | Number of<br>Answer book(s) /<br>OMR (s)<br>to be used | Signature of the<br>invigilator on receipt<br>of the answer script(s)<br>/OMR(s) @ |  |  |  |  |
| Tuesday                                           | 10-09-2024                       | 2 P.M.                                          | GE2.1CHG M1         | E-Co                                                            | mmerce                                                 | 1                                                                                  |  |  |  |  |
| Tuesday                                           | Tuesday 10-09-2024               |                                                 | GE2.1CHG M2         | <b>Business Communication</b>                                   |                                                        | n 1                                                                                |  |  |  |  |
| Signature                                         | of the Principal                 | /TIC/OIC of the                                 | e College with Seal |                                                                 |                                                        | Him<br>Controller of Exar                                                          |  |  |  |  |
| •                                                 | et to unavoidab<br>circumstances |                                                 | e altered           | N.B. Please follow U<br>CE/ADM/18/229 Da<br>instruction of Exam | ted 04/12/2018 in ww                                   | w.cuexam.net for                                                                   |  |  |  |  |

@ It shall be the duty of the examinee to obtain the signature of the invigilator on submission of the written answer script(s)/OMR(s) to him/her on each day/half of the examination.

As per CSR No. 64/17 & 10/18 for both Honours and General Course(i.e. with CHG Code) would be conducted in OMR sheets; examinees are instructed to fill up OMR Sheet(s) as per instructions printed on the OMR sheet.

Date of Printing :