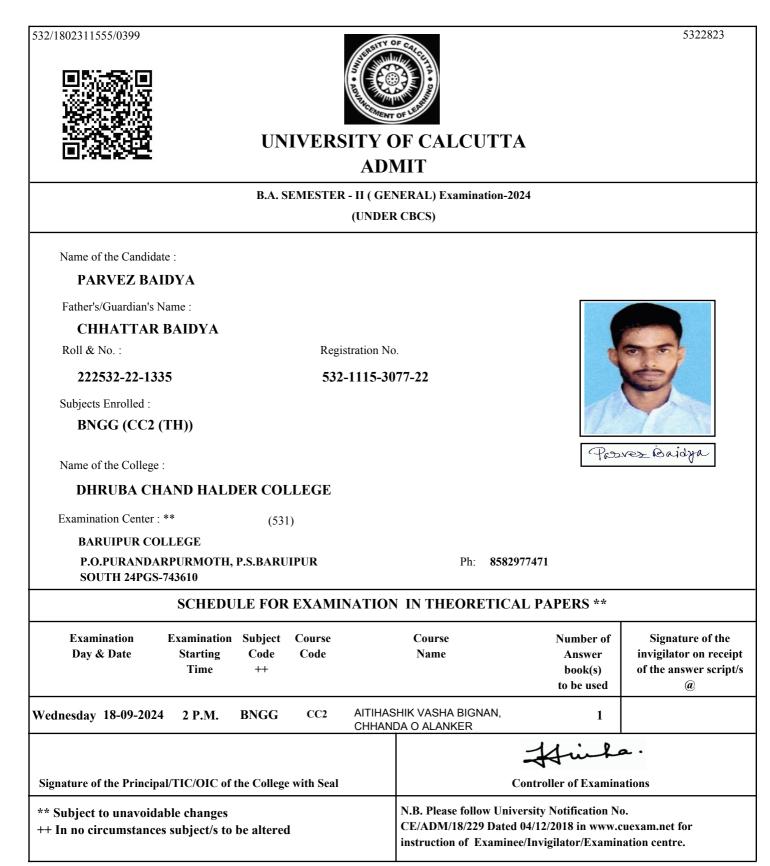

# UNIVERSITY OF CALCUTTA ADMIT

### B.COM. SEMESTER - II (GENERAL) Examination-2024 (UNDER 10/18 REGULATIONS)

Name of the Candidate :

### SHAIKH REJUAN

Father's/Guardian's Name :

### SHAIKH ABDUL ROUF

Roll & No. :

211532-22-0009

Registration No.

532-1111-3726-21

### Subjects Enrolled :

GE2.1CHG

Name of the College :

### DHRUBA CHAND HALDER COLLEGE

Examination Center : \*\* 513

SAMMILANI MAHAVIDYALAYA, BAGHAJATIN

#### E. M. BYPASS, BAGHAJATIN STATION, KOLKATA

Arikh Rejeran

Ph 2462-6869/9433309088

| SCHEDULE FOR EXAMINATION IN THEORETICAL PAPERS ** |                                  |                                                 |                     |                                                                 |                                                        |                                                                                    |  |  |  |  |
|---------------------------------------------------|----------------------------------|-------------------------------------------------|---------------------|-----------------------------------------------------------------|--------------------------------------------------------|------------------------------------------------------------------------------------|--|--|--|--|
| Examination<br>Day & Date                         |                                  | Examination Subject<br>Starting Code<br>Time ++ |                     | Course<br>Name                                                  | Number of<br>Answer book(s) /<br>OMR (s)<br>to be used | Signature of the<br>invigilator on receipt<br>of the answer script(s)<br>/OMR(s) @ |  |  |  |  |
| Tuesday                                           | 10-09-2024                       | 2 P.M.                                          | GE2.1CHG M1         | E-Co                                                            | mmerce                                                 | 1                                                                                  |  |  |  |  |
| Tuesday                                           | Tuesday 10-09-2024               |                                                 | GE2.1CHG M2         | <b>Business Communication</b>                                   |                                                        | n 1                                                                                |  |  |  |  |
| Signature                                         | of the Principal                 | /TIC/OIC of the                                 | e College with Seal |                                                                 |                                                        | Him<br>Controller of Exar                                                          |  |  |  |  |
| •                                                 | et to unavoidab<br>circumstances |                                                 | e altered           | N.B. Please follow U<br>CE/ADM/18/229 Da<br>instruction of Exam | ted 04/12/2018 in ww                                   | w.cuexam.net for                                                                   |  |  |  |  |

@ It shall be the duty of the examinee to obtain the signature of the invigilator on submission of the written answer script(s)/OMR(s) to him/her on each day/half of the examination.

As per CSR No. 64/17 & 10/18 for both Honours and General Course(i.e. with CHG Code) would be conducted in OMR sheets; examinees are instructed to fill up OMR Sheet(s) as per instructions printed on the OMR sheet.