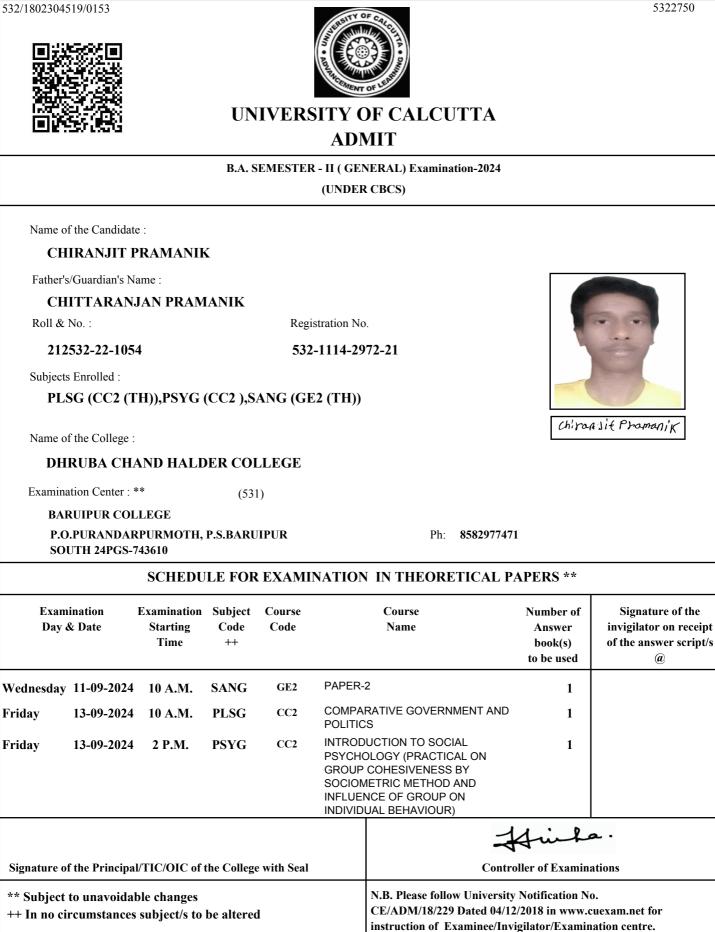

### UNIVERSITY OF CALCUTTA ADMIT

#### B.COM. SEMESTER - II (GENERAL) Examination-2024

(UNDER 10/18 REGULATIONS)

Name of the Candidate :

### MD HILAL UDDIN SHAH

Father's/Guardian's Name :

HABIB SHAH

Roll & No. :

211532-22-0013

Registration No.

### 532-1111-3731-21

Subjects Enrolled :

### CC2.1CHG,CC2.1CG

Name of the College :

### DHRUBA CHAND HALDER COLLEGE

Examination Center : \*\* 513

SAMMILANI MAHAVIDYALAYA, BAGHAJATIN

#### E. M. BYPASS, BAGHAJATIN STATION, KOLKATA

that Filed cabling Sty

Ph 2462-6869/9433309088

| Examination<br>Day & Date                      |                  |                |                   | Course<br>Name                                      | Number of<br>Answer book(s) /<br>OMR (s)<br>to be used | Signature of the<br>invigilator on receipt<br>of the answer script(s)<br>/OMR(s) @ |                  |
|------------------------------------------------|------------------|----------------|-------------------|-----------------------------------------------------|--------------------------------------------------------|------------------------------------------------------------------------------------|------------------|
| Thursday                                       | 12-09-2024       | 2 P.M.         | CC2.1CHG          | <b>Company Law</b>                                  |                                                        | 1                                                                                  |                  |
| Thursday                                       | 19-09-2024       | 2 P.M.         | CC2.1CG           | CC2.1CG Cost and Management<br>Accounting (General) |                                                        | 1                                                                                  |                  |
| Signature o                                    | of the Principal | TIC/OIC of the | College with Seal |                                                     |                                                        | Hin<br>Controller of Exan                                                          |                  |
| ++ In no circumstances subject/s to be altered |                  |                |                   |                                                     | CE/ADM/18/229 Da                                       | niversity Notification<br>ted 04/12/2018 in ww<br>ninee/Invigilator/Exam           | w.cuexam.net for |

@ It shall be the duty of the examinee to obtain the signature of the invigilator on submission of the written answer script(s)/OMR(s) to him/her on each day/half of the examination.

As per CSR No. 64/17 & 10/18 for both Honours and General Course(i.e. with CHG Code) would be conducted in OMR sheets; examinees are instructed to fill up OMR Sheet(s) as per instructions printed on the OMR sheet.