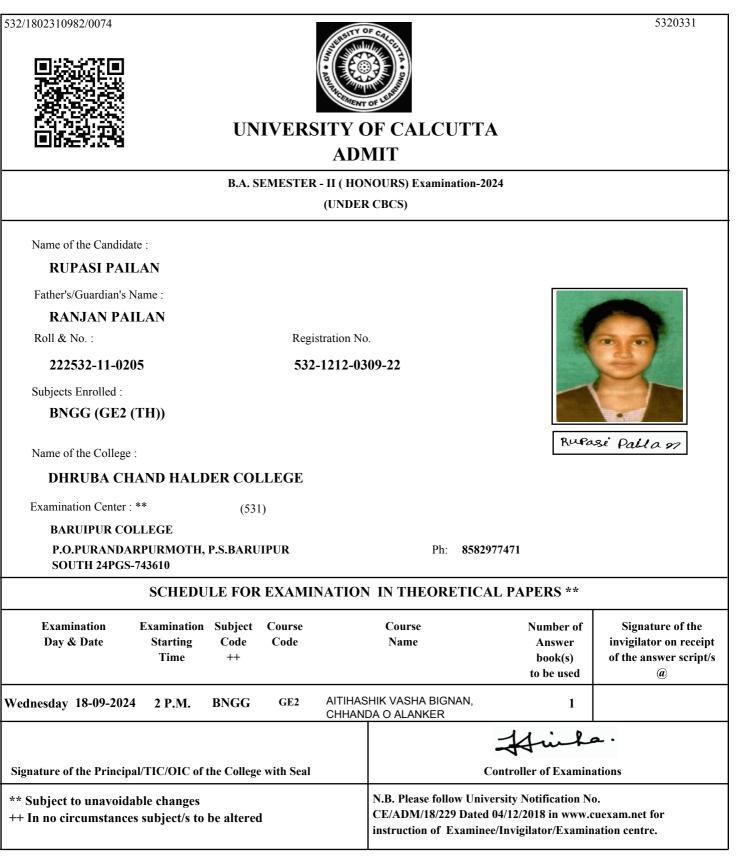

### UNIVERSITY OF CALCUTTA ADMIT

#### B.COM. SEMESTER - II (GENERAL) Examination-2024

(UNDER 10/18 REGULATIONS)

Name of the Candidate :

### MD HILAL UDDIN SHAH

Father's/Guardian's Name :

HABIB SHAH

Roll & No. :

211532-22-0013

Registration No.

### 532-1111-3731-21

Subjects Enrolled :

### CC2.1CHG,CC2.1CG

Name of the College :

### DHRUBA CHAND HALDER COLLEGE

Examination Center : \*\* 513

SAMMILANI MAHAVIDYALAYA, BAGHAJATIN