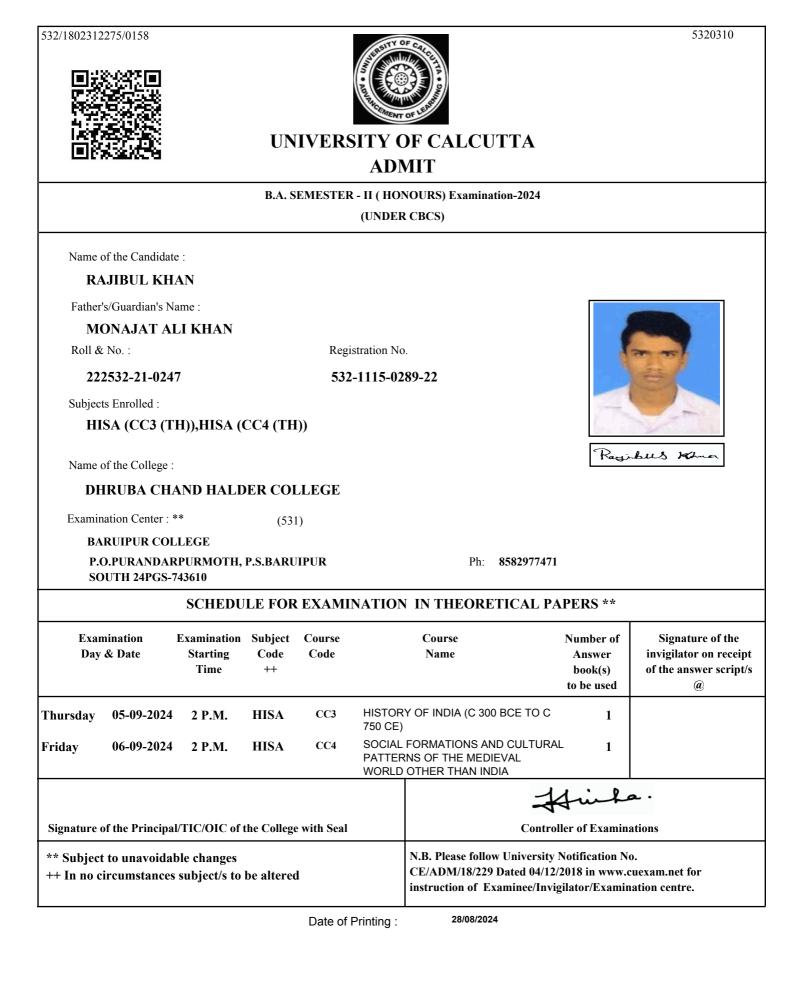

## UNIVERSITY OF CALCUTTA ADMIT

### B.COM. SEMESTER - II ( GENERAL) Examination-2024

(UNDER 10/18 REGULATIONS)

Name of the Candidate :

### **PRIYOM BANERJEE**

Father's/Guardian's Name :

### PRABAL BANERJEE

Roll & No. :

211532-22-0053

Registration No.

# 532-1111-3830-21

Subjects Enrolled :

GE2.1CHG

Name of the College :

### DHRUBA CHAND HALDER COLLEGE

Examination Center : \*\* 513

SAMMILANI MAHAVIDYALAYA, BAGHAJATIN

#### E. M. BYPASS, BAGHAJATIN STATION, KOLKATA

Priyom Banenjee.

Ph 2462-6869/9433309088

|                           |                                  | SCHEDUL                         | E FOR EXAMIN          | ATIO                                                                                                                                                              | N IN THEORETIC            | CAL PAPERS **                                          | k                                                                                  |  |
|---------------------------|----------------------------------|---------------------------------|-----------------------|-------------------------------------------------------------------------------------------------------------------------------------------------------------------|---------------------------|--------------------------------------------------------|------------------------------------------------------------------------------------|--|
| Examination<br>Day & Date |                                  | Examination<br>Starting<br>Time | Subject<br>Code<br>++ |                                                                                                                                                                   | Course<br>Name            | Number of<br>Answer book(s) /<br>OMR (s)<br>to be used | Signature of the<br>invigilator on receipt<br>of the answer script(s)<br>/OMR(s) @ |  |
| Tuesday                   | 10-09-2024                       | 2 P.M.                          | GE2.1CHG M1           | E-Co                                                                                                                                                              | Commerce 1                |                                                        |                                                                                    |  |
| Tuesday                   | 10-09-2024                       | 3 P.M.                          | GE2.1CHG M2           | Business Communication 1                                                                                                                                          |                           |                                                        |                                                                                    |  |
| Signature                 | of the Principal                 | /TIC/OIC of th                  | e College with Seal   |                                                                                                                                                                   | Hi.<br>Controller of Exan |                                                        |                                                                                    |  |
| •                         | et to unavoidab<br>circumstances | 0                               | e altered             | N.B. Please follow University Notification No.<br>CE/ADM/18/229 Dated 04/12/2018 in www.cuexam.net for<br>instruction of Examinee/Invigilator/Examination centre. |                           |                                                        |                                                                                    |  |

@ It shall be the duty of the examinee to obtain the signature of the invigilator on submission of the written answer script(s)/OMR(s) to him/her on each day/half of the examination.

As per CSR No. 64/17 & 10/18 for both Honours and General Course(i.e. with CHG Code) would be conducted in OMR sheets; examinees are instructed to fill up OMR Sheet(s) as per instructions printed on the OMR sheet.