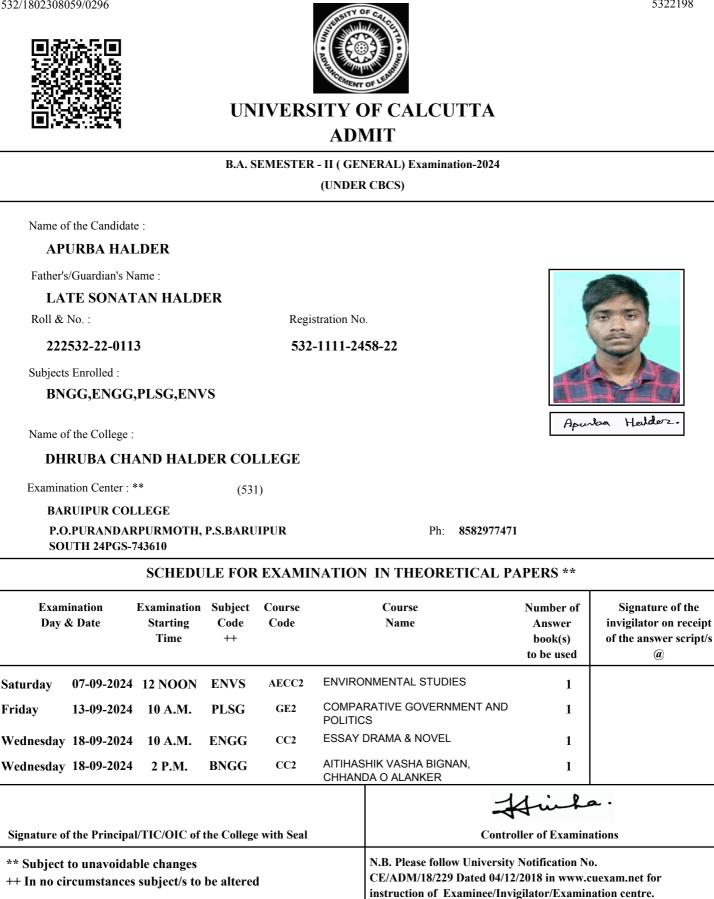

## UNIVERSITY OF CALCUTTA ADMIT

### B.COM. SEMESTER - II ( GENERAL) Examination-2024

(UNDER 10/18 REGULATIONS)

Name of the Candidate :

### **PRIYOM BANERJEE**

Father's/Guardian's Name :

### PRABAL BANERJEE

Roll & No. :

211532-22-0053

Registration No.

# 532-1111-3830-21

Subjects Enrolled :

GE2.1CHG

Name of the College :

### DHRUBA CHAND HALDER COLLEGE

Examination Center : \*\* 513

SAMMILANI MAHAVIDYALAYA, BAGHAJATIN