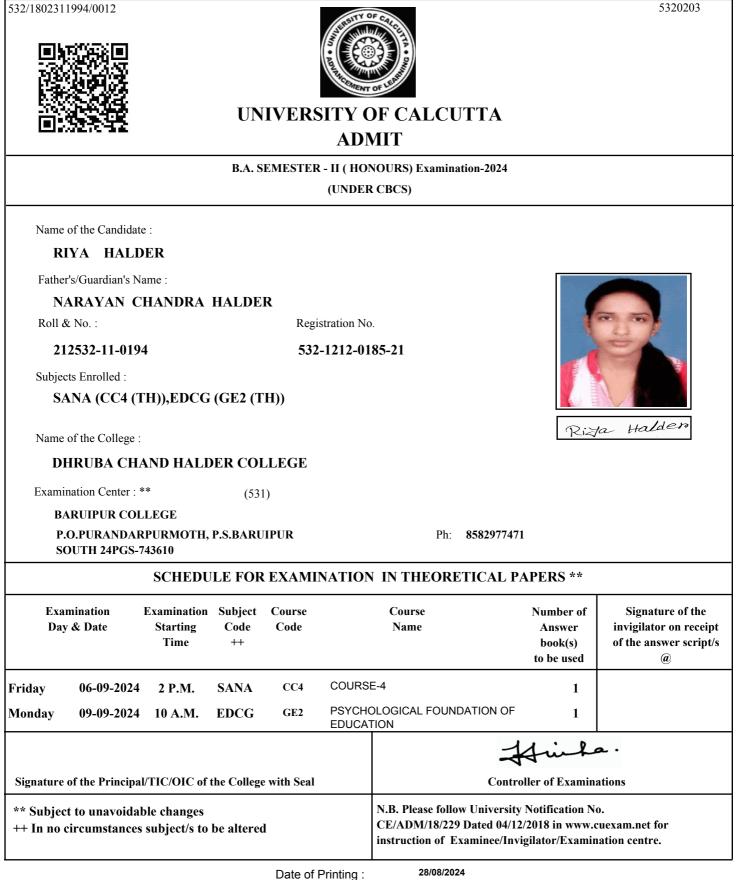

### UNIVERSITY OF CALCUTTA ADMIT

#### B.COM. SEMESTER - II (GENERAL) Examination-2024

(UNDER 10/18 REGULATIONS)

Name of the Candidate :

### MD HILAL UDDIN SHAH

Father's/Guardian's Name :

HABIB SHAH

Roll & No. :

211532-22-0013

Registration No.

### 532-1111-3731-21

Subjects Enrolled :

### CC2.1CHG,CC2.1CG

Name of the College :

### DHRUBA CHAND HALDER COLLEGE

Examination Center : \*\* 513

SAMMILANI MAHAVIDYALAYA, BAGHAJATIN