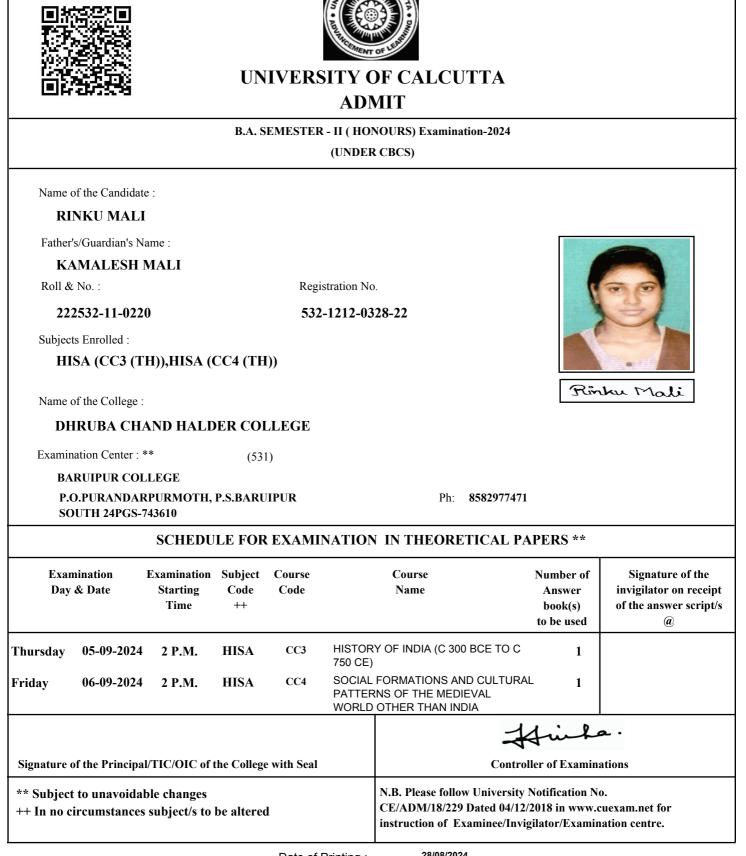

### UNIVERSITY OF CALCUTTA ADMIT

#### B.COM. SEMESTER - II (GENERAL) Examination-2024

(UNDER 10/18 REGULATIONS)

Name of the Candidate :

### MD HILAL UDDIN SHAH

Father's/Guardian's Name :

HABIB SHAH

Roll & No. :

211532-22-0013

Registration No.

### 532-1111-3731-21

Subjects Enrolled :

### CC2.1CHG,CC2.1CG

Name of the College :

### DHRUBA CHAND HALDER COLLEGE

Examination Center : \*\* 513

SAMMILANI MAHAVIDYALAYA, BAGHAJATIN

#### E. M. BYPASS, BAGHAJATIN STATION, KOLKATA

that Filed cabling Sty

Ph 2462-6869/9433309088

| Examination<br>Day & Date                      |                  |                |                   | Course<br>Name                                      | Number of<br>Answer book(s) /<br>OMR (s)<br>to be used | Signature of the<br>invigilator on receipt<br>of the answer script(s)<br>/OMR(s) @ |                  |
|------------------------------------------------|------------------|----------------|-------------------|-----------------------------------------------------|--------------------------------------------------------|------------------------------------------------------------------------------------|------------------|
| Thursday                                       | 12-09-2024       | 2 P.M.         | CC2.1CHG          | <b>Company Law</b>                                  |                                                        | 1                                                                                  |                  |
| Thursday                                       | 19-09-2024       | 2 P.M.         | CC2.1CG           | CC2.1CG Cost and Management<br>Accounting (General) |                                                        | 1                                                                                  |                  |
| Signature o                                    | of the Principal | TIC/OIC of the | College with Seal |                                                     |                                                        | Hin<br>Controller of Exan                                                          |                  |
| ++ In no circumstances subject/s to be altered |                  |                |                   |                                                     | CE/ADM/18/229 Da                                       | niversity Notification<br>ted 04/12/2018 in ww<br>ninee/Invigilator/Exam           | w.cuexam.net for |

@ It shall be the duty of the examinee to obtain the signature of the invigilator on submission of the written answer script(s)/OMR(s) to him/her on each day/half of the examination.

As per CSR No. 64/17 & 10/18 for both Honours and General Course(i.e. with CHG Code) would be conducted in OMR sheets; examinees are instructed to fill up OMR Sheet(s) as per instructions printed on the OMR sheet.