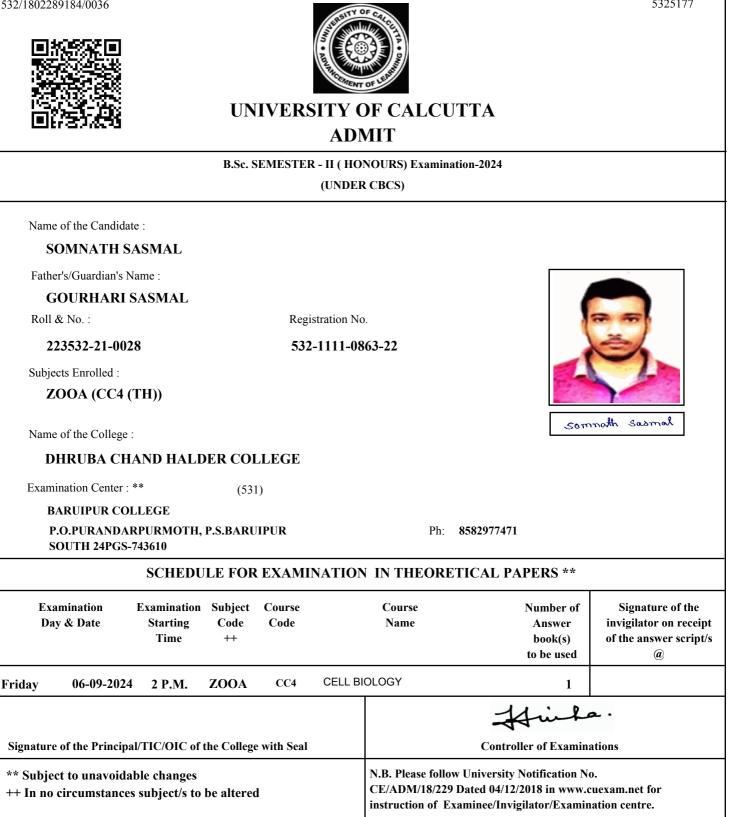

# UNIVERSITY OF CALCUTTA ADMIT

### B.COM. SEMESTER - II (GENERAL) Examination-2024 (UNDER 10/18 REGULATIONS)

Name of the Candidate :

### SHAIKH REJUAN

Father's/Guardian's Name :

### SHAIKH ABDUL ROUF

Roll & No. :

211532-22-0009

Registration No.

532-1111-3726-21

### Subjects Enrolled :

GE2.1CHG

Name of the College :

### DHRUBA CHAND HALDER COLLEGE

Examination Center : \*\* 513

SAMMILANI MAHAVIDYALAYA, BAGHAJATIN

#### E. M. BYPASS, BAGHAJATIN STATION, KOLKATA

Arikh Rejeran

Ph 2462-6869/9433309088

| SCHEDULE FOR EXAMINATION IN THEORETICAL PAPERS ** |                                  |                                                 |                     |                                                                 |                                                        |                                                                                    |  |  |  |  |
|---------------------------------------------------|----------------------------------|-------------------------------------------------|---------------------|-----------------------------------------------------------------|--------------------------------------------------------|------------------------------------------------------------------------------------|--|--|--|--|
| Examination<br>Day & Date                         |                                  | Examination Subject<br>Starting Code<br>Time ++ |                     | Course<br>Name                                                  | Number of<br>Answer book(s) /<br>OMR (s)<br>to be used | Signature of the<br>invigilator on receipt<br>of the answer script(s)<br>/OMR(s) @ |  |  |  |  |
| Tuesday                                           | 10-09-2024                       | 2 P.M.                                          | GE2.1CHG M1         | E-Co                                                            | mmerce                                                 | 1                                                                                  |  |  |  |  |
| Tuesday                                           | Tuesday 10-09-2024               |                                                 | GE2.1CHG M2         | <b>Business Communication</b>                                   |                                                        | n 1                                                                                |  |  |  |  |
| Signature                                         | of the Principal                 | /TIC/OIC of the                                 | e College with Seal |                                                                 |                                                        | Him<br>Controller of Exar                                                          |  |  |  |  |
| •                                                 | et to unavoidab<br>circumstances |                                                 | e altered           | N.B. Please follow U<br>CE/ADM/18/229 Da<br>instruction of Exam | ted 04/12/2018 in ww                                   | w.cuexam.net for                                                                   |  |  |  |  |