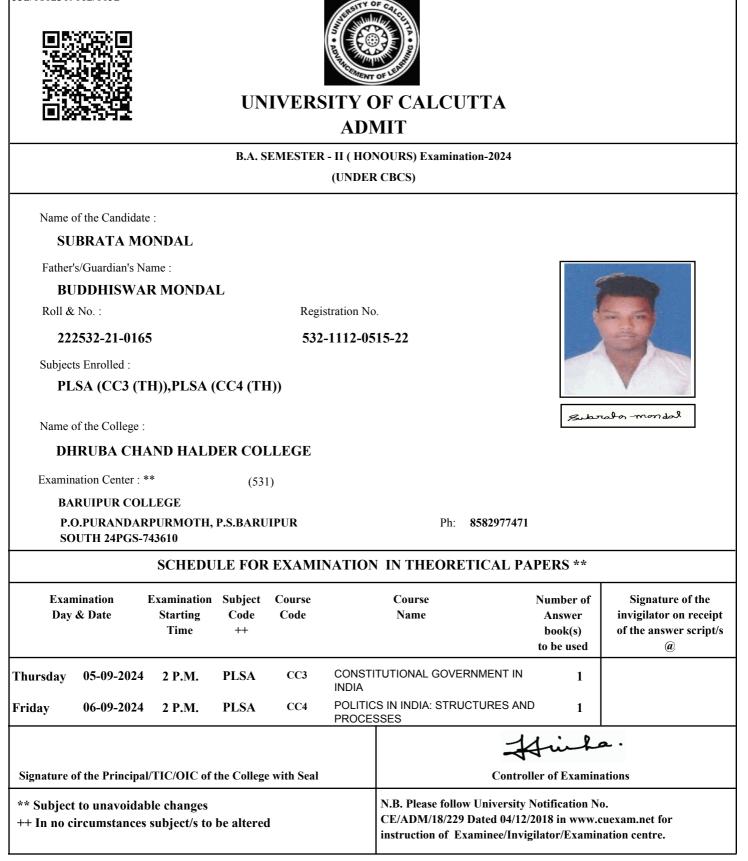

# UNIVERSITY OF CALCUTTA ADMIT

### B.COM. SEMESTER - II (GENERAL) Examination-2024 (UNDER 10/18 REGULATIONS)

Name of the Candidate :

### SHAIKH REJUAN

Father's/Guardian's Name :

### SHAIKH ABDUL ROUF

Roll & No. :

211532-22-0009

Registration No.

532-1111-3726-21

### Subjects Enrolled :

GE2.1CHG

Name of the College :

### DHRUBA CHAND HALDER COLLEGE

Examination Center : \*\* 513

SAMMILANI MAHAVIDYALAYA, BAGHAJATIN

#### E. M. BYPASS, BAGHAJATIN STATION, KOLKATA

Arikh Rejeran

Ph 2462-6869/9433309088

| SCHEDULE FOR EXAMINATION IN THEORETICAL PAPERS ** |                                  |                                                 |                     |                                                                 |                                                        |                                                                                    |  |  |  |  |
|---------------------------------------------------|----------------------------------|-------------------------------------------------|---------------------|-----------------------------------------------------------------|--------------------------------------------------------|------------------------------------------------------------------------------------|--|--|--|--|
| Examination<br>Day & Date                         |                                  | Examination Subject<br>Starting Code<br>Time ++ |                     | Course<br>Name                                                  | Number of<br>Answer book(s) /<br>OMR (s)<br>to be used | Signature of the<br>invigilator on receipt<br>of the answer script(s)<br>/OMR(s) @ |  |  |  |  |
| Tuesday                                           | 10-09-2024                       | 2 P.M.                                          | GE2.1CHG M1         | E-Co                                                            | mmerce                                                 | 1                                                                                  |  |  |  |  |
| Tuesday                                           | Tuesday 10-09-2024               |                                                 | GE2.1CHG M2         | <b>Business Communication</b>                                   |                                                        | n 1                                                                                |  |  |  |  |
| Signature                                         | of the Principal                 | /TIC/OIC of the                                 | e College with Seal |                                                                 |                                                        | Him<br>Controller of Exar                                                          |  |  |  |  |
| •                                                 | et to unavoidab<br>circumstances |                                                 | e altered           | N.B. Please follow U<br>CE/ADM/18/229 Da<br>instruction of Exam | ted 04/12/2018 in ww                                   | w.cuexam.net for                                                                   |  |  |  |  |

@ It shall be the duty of the examinee to obtain the signature of the invigilator on submission of the written answer script(s)/OMR(s) to him/her on each day/half of the examination.

As per CSR No. 64/17 & 10/18 for both Honours and General Course(i.e. with CHG Code) would be conducted in OMR sheets; examinees are instructed to fill up OMR Sheet(s) as per instructions printed on the OMR sheet.