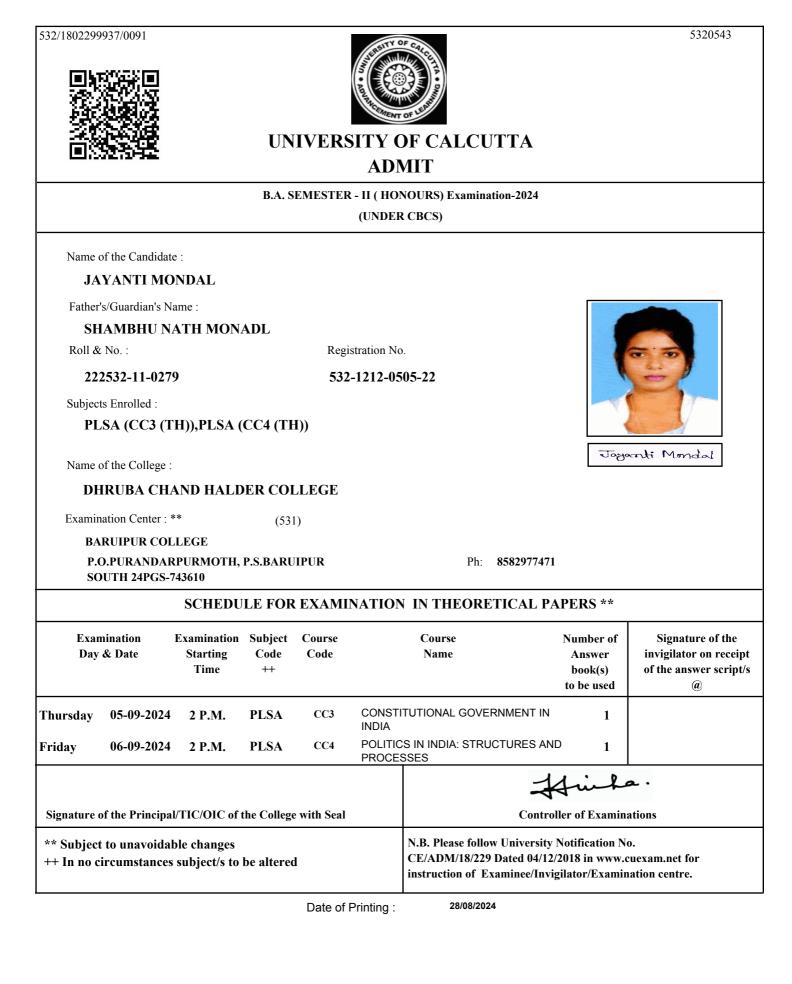

# UNIVERSITY OF CALCUTTA ADMIT

### B.COM. SEMESTER - II (GENERAL) Examination-2024 (UNDER 10/18 REGULATIONS)

Name of the Candidate :

### SHAIKH REJUAN

Father's/Guardian's Name :

### SHAIKH ABDUL ROUF

Roll & No. :

211532-22-0009

Registration No.

532-1111-3726-21

### Subjects Enrolled :

GE2.1CHG

Name of the College :

### DHRUBA CHAND HALDER COLLEGE

Examination Center : \*\* 513

SAMMILANI MAHAVIDYALAYA, BAGHAJATIN

#### E. M. BYPASS, BAGHAJATIN STATION, KOLKATA

Arikh Rejeran

Ph 2462-6869/9433309088

| SCHEDULE FOR EXAMINATION IN THEORETICAL PAPERS ** |                                  |                                                 |                     |                                                                 |                                                        |                                                                                    |  |  |  |  |
|---------------------------------------------------|----------------------------------|-------------------------------------------------|---------------------|-----------------------------------------------------------------|--------------------------------------------------------|------------------------------------------------------------------------------------|--|--|--|--|
| Examination<br>Day & Date                         |                                  | Examination Subject<br>Starting Code<br>Time ++ |                     | Course<br>Name                                                  | Number of<br>Answer book(s) /<br>OMR (s)<br>to be used | Signature of the<br>invigilator on receipt<br>of the answer script(s)<br>/OMR(s) @ |  |  |  |  |
| Tuesday                                           | 10-09-2024                       | 2 P.M.                                          | GE2.1CHG M1         | E-Co                                                            | mmerce                                                 | 1                                                                                  |  |  |  |  |
| Tuesday                                           | Tuesday 10-09-2024               |                                                 | GE2.1CHG M2         | <b>Business Communication</b>                                   |                                                        | n 1                                                                                |  |  |  |  |
| Signature                                         | of the Principal                 | /TIC/OIC of the                                 | e College with Seal |                                                                 |                                                        | Him<br>Controller of Exar                                                          |  |  |  |  |
| •                                                 | et to unavoidab<br>circumstances |                                                 | e altered           | N.B. Please follow U<br>CE/ADM/18/229 Da<br>instruction of Exam | ted 04/12/2018 in ww                                   | w.cuexam.net for                                                                   |  |  |  |  |