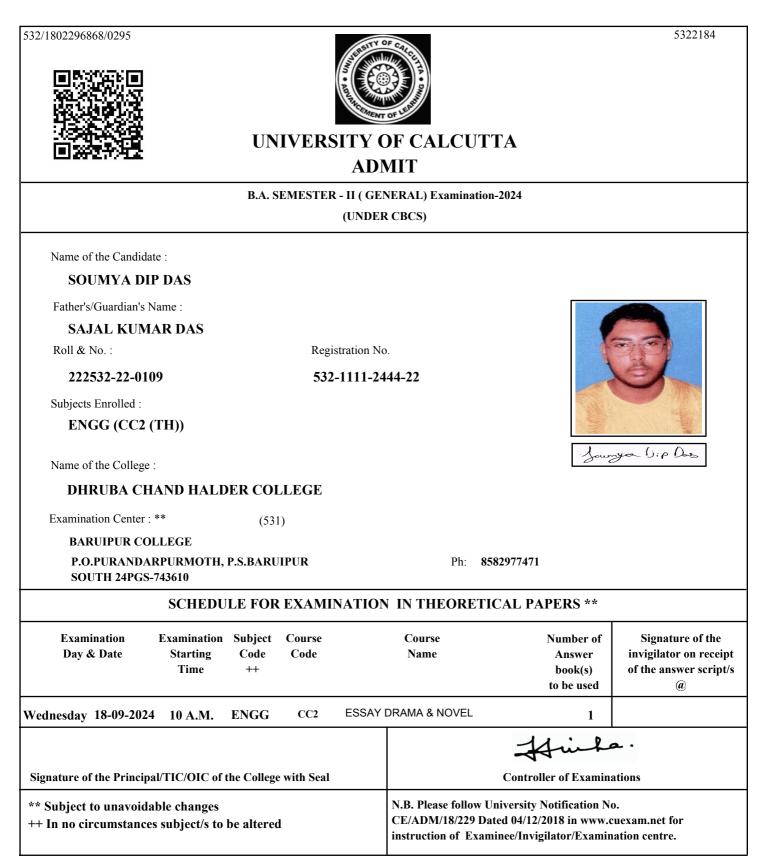

### UNIVERSITY OF CALCUTTA ADMIT

#### B.COM. SEMESTER - II (GENERAL) Examination-2024

(UNDER 10/18 REGULATIONS)

Name of the Candidate :

### MD HILAL UDDIN SHAH

Father's/Guardian's Name :

HABIB SHAH

Roll & No. :

211532-22-0013

Registration No.

### 532-1111-3731-21

Subjects Enrolled :

### CC2.1CHG,CC2.1CG

Name of the College :

### DHRUBA CHAND HALDER COLLEGE

Examination Center : \*\* 513

SAMMILANI MAHAVIDYALAYA, BAGHAJATIN