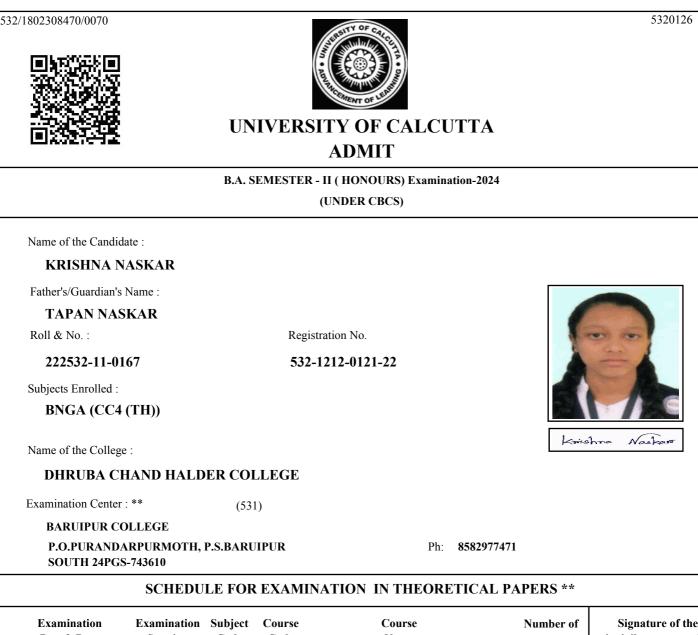

# UNIVERSITY OF CALCUTTA ADMIT

### B.COM. SEMESTER - II (GENERAL) Examination-2024 (UNDER 10/18 REGULATIONS)

Name of the Candidate :

### SHAIKH REJUAN

Father's/Guardian's Name :

### SHAIKH ABDUL ROUF

Roll & No. :

211532-22-0009

Registration No.

532-1111-3726-21

### Subjects Enrolled :

GE2.1CHG

Name of the College :

### DHRUBA CHAND HALDER COLLEGE

Examination Center : \*\* 513

SAMMILANI MAHAVIDYALAYA, BAGHAJATIN

#### E. M. BYPASS, BAGHAJATIN STATION, KOLKATA

Arikh Rejeran

Ph 2462-6869/9433309088

| SCHEDULE FOR EXAMINATION IN THEORETICAL PAPERS ** |                                  |                                                 |                     |                                                                 |                                                        |                                                                                    |  |  |  |  |
|---------------------------------------------------|----------------------------------|-------------------------------------------------|---------------------|-----------------------------------------------------------------|--------------------------------------------------------|------------------------------------------------------------------------------------|--|--|--|--|
| Examination<br>Day & Date                         |                                  | Examination Subject<br>Starting Code<br>Time ++ |                     | Course<br>Name                                                  | Number of<br>Answer book(s) /<br>OMR (s)<br>to be used | Signature of the<br>invigilator on receipt<br>of the answer script(s)<br>/OMR(s) @ |  |  |  |  |
| Tuesday                                           | 10-09-2024                       | 2 P.M.                                          | GE2.1CHG M1         | E-Co                                                            | mmerce                                                 | 1                                                                                  |  |  |  |  |
| Tuesday                                           | Tuesday 10-09-2024               |                                                 | GE2.1CHG M2         | <b>Business Communication</b>                                   |                                                        | n 1                                                                                |  |  |  |  |
| Signature                                         | of the Principal                 | /TIC/OIC of the                                 | e College with Seal |                                                                 |                                                        | Him<br>Controller of Exar                                                          |  |  |  |  |
| •                                                 | et to unavoidab<br>circumstances |                                                 | e altered           | N.B. Please follow U<br>CE/ADM/18/229 Da<br>instruction of Exam | ted 04/12/2018 in ww                                   | w.cuexam.net for                                                                   |  |  |  |  |

@ It shall be the duty of the examinee to obtain the signature of the invigilator on submission of the written answer script(s)/OMR(s) to him/her on each day/half of the examination.

As per CSR No. 64/17 & 10/18 for both Honours and General Course(i.e. with CHG Code) would be conducted in OMR sheets; examinees are instructed to fill up OMR Sheet(s) as per instructions printed on the OMR sheet.