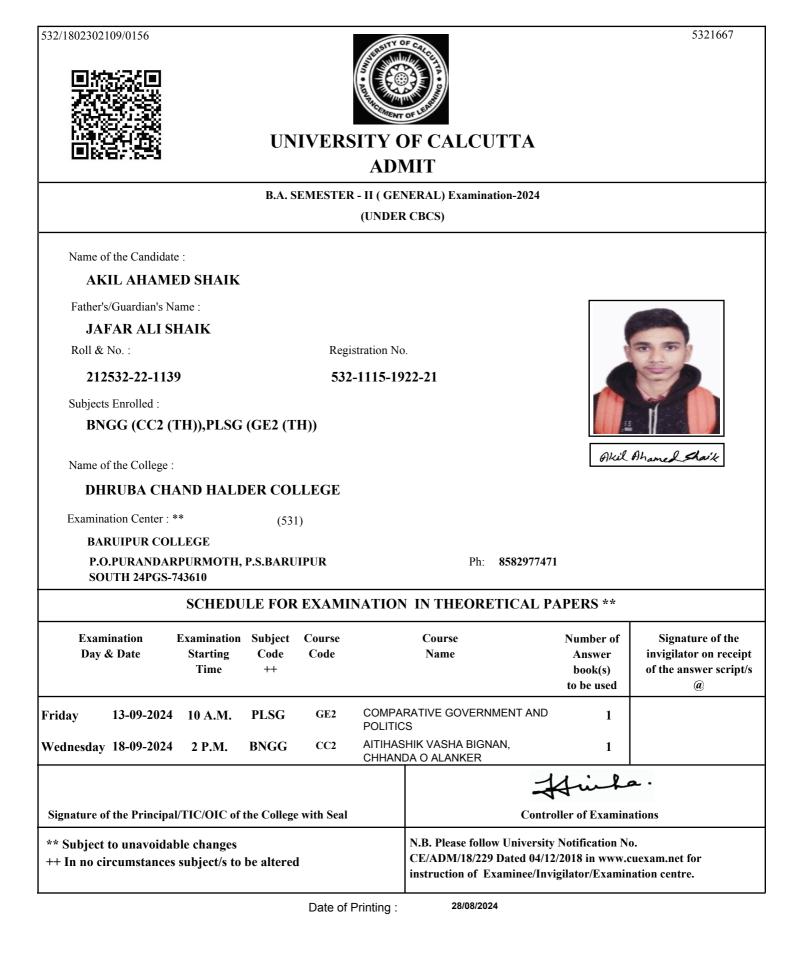

### SHAIKH REJUAN

Father's/Guardian's Name :

### SHAIKH ABDUL ROUF

Roll & No. :

211532-22-0009

Registration No.

532-1111-3726-21

### Subjects Enrolled :

GE2.1CHG

Name of the College :

### DHRUBA CHAND HALDER COLLEGE

Examination Center : \*\* 513

SAMMILANI MAHAVIDYALAYA, BAGHAJATIN

#### E. M. BYPASS, BAGHAJATIN STATION, KOLKATA

Arikh Rejeran

Ph 2462-6869/9433309088

| SCHEDULE FOR EXAMINATION IN THEORETICAL PAPERS ** |                                  |                                                 |                     |                                                                 |                                                        |                                                                                    |  |  |  |  |
|---------------------------------------------------|----------------------------------|-------------------------------------------------|---------------------|-----------------------------------------------------------------|--------------------------------------------------------|------------------------------------------------------------------------------------|--|--|--|--|
| Examination<br>Day & Date                         |                                  | Examination Subject<br>Starting Code<br>Time ++ |                     | Course<br>Name                                                  | Number of<br>Answer book(s) /<br>OMR (s)<br>to be used | Signature of the<br>invigilator on receipt<br>of the answer script(s)<br>/OMR(s) @ |  |  |  |  |
| Tuesday                                           | 10-09-2024                       | 2 P.M.                                          | GE2.1CHG M1         | E-Co                                                            | mmerce                                                 | 1                                                                                  |  |  |  |  |
| Tuesday                                           | Tuesday 10-09-2024               |                                                 | GE2.1CHG M2         | <b>Business Communication</b>                                   |                                                        | n 1                                                                                |  |  |  |  |
| Signature                                         | of the Principal                 | /TIC/OIC of the                                 | e College with Seal |                                                                 |                                                        | Him<br>Controller of Exar                                                          |  |  |  |  |
| •                                                 | et to unavoidab<br>circumstances |                                                 | e altered           | N.B. Please follow U<br>CE/ADM/18/229 Da<br>instruction of Exam | ted 04/12/2018 in ww                                   | w.cuexam.net for                                                                   |  |  |  |  |