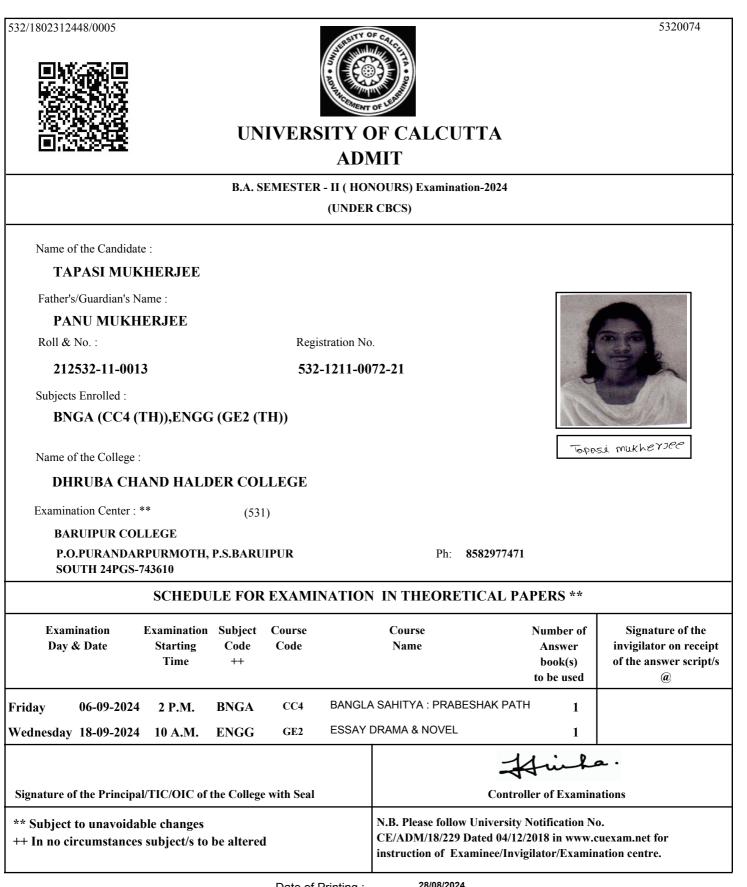

### UNIVERSITY OF CALCUTTA ADMIT

#### B.COM. SEMESTER - II (GENERAL) Examination-2024

(UNDER 10/18 REGULATIONS)

Name of the Candidate :

### MD HILAL UDDIN SHAH

Father's/Guardian's Name :

HABIB SHAH

Roll & No. :

211532-22-0013

Registration No.

### 532-1111-3731-21

Subjects Enrolled :

### CC2.1CHG,CC2.1CG

Name of the College :

### DHRUBA CHAND HALDER COLLEGE

Examination Center : \*\* 513

SAMMILANI MAHAVIDYALAYA, BAGHAJATIN