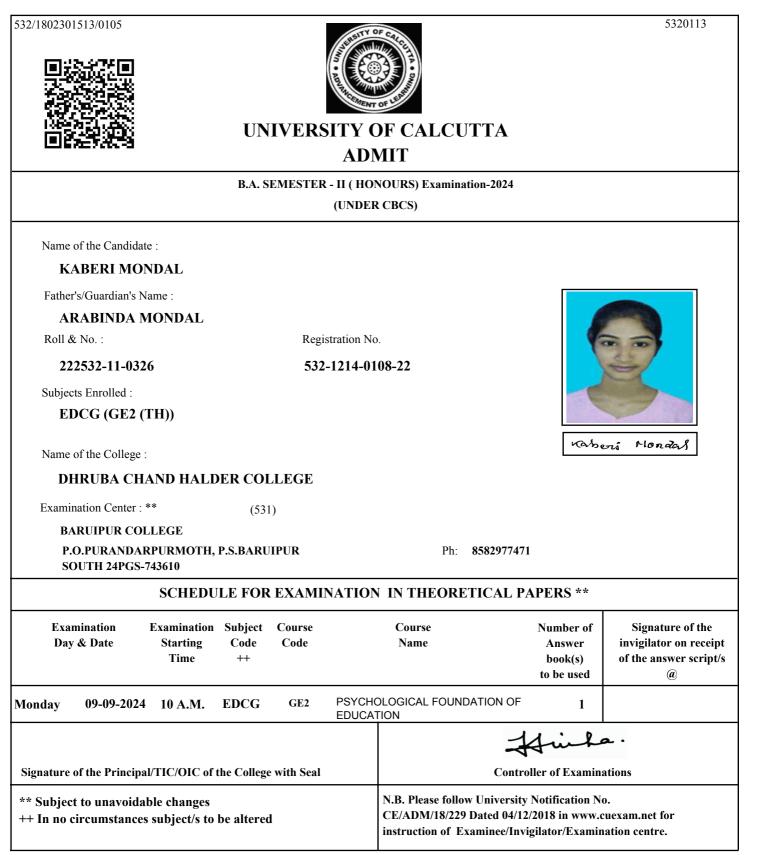

# UNIVERSITY OF CALCUTTA ADMIT

### B.COM. SEMESTER - II (GENERAL) Examination-2024 (UNDER 10/18 REGULATIONS)

Name of the Candidate :