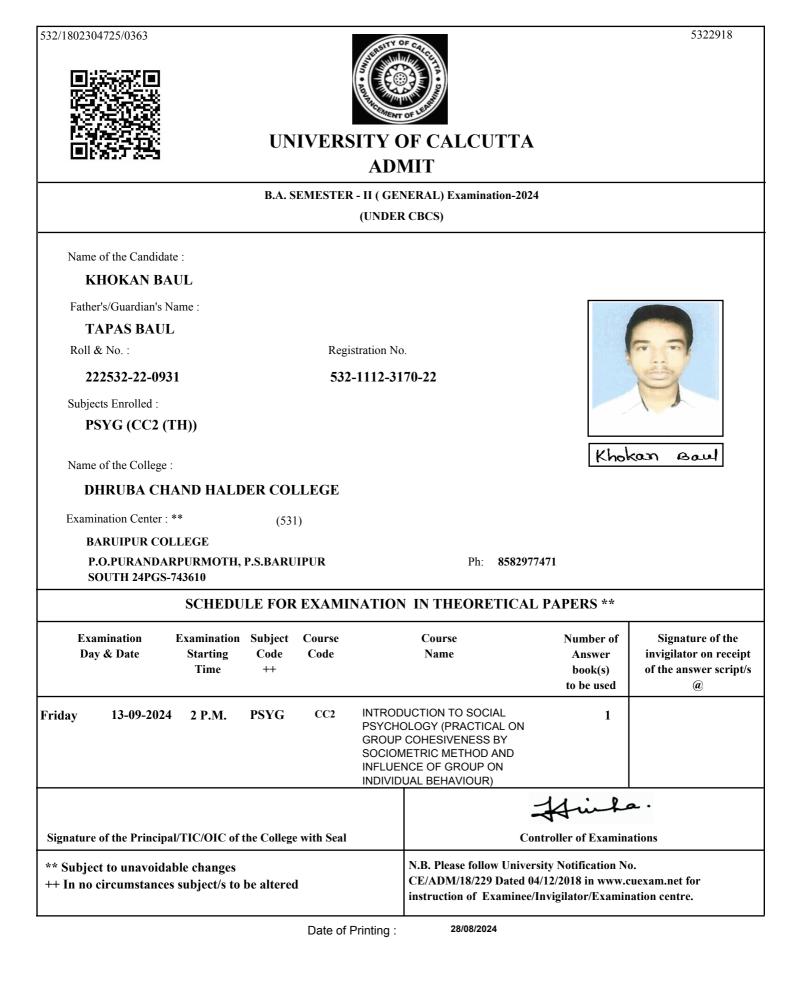

# UNIVERSITY OF CALCUTTA ADMIT

### B.COM. SEMESTER - II (GENERAL) Examination-2024 (UNDER 10/18 REGULATIONS)

Name of the Candidate :

### SHAIKH REJUAN

Father's/Guardian's Name :

### SHAIKH ABDUL ROUF

Roll & No. :

211532-22-0009

Registration No.

532-1111-3726-21

### Subjects Enrolled :

GE2.1CHG

Name of the College :

### DHRUBA CHAND HALDER COLLEGE

Examination Center : \*\* 513

SAMMILANI MAHAVIDYALAYA, BAGHAJATIN

#### E. M. BYPASS, BAGHAJATIN STATION, KOLKATA

Arikh Rejeran

Ph 2462-6869/9433309088

| SCHEDULE FOR EXAMINATION IN THEORETICAL PAPERS ** |                                  |                                                 |                     |                                                                 |                                                        |                                                                                    |  |  |  |  |
|---------------------------------------------------|----------------------------------|-------------------------------------------------|---------------------|-----------------------------------------------------------------|--------------------------------------------------------|------------------------------------------------------------------------------------|--|--|--|--|
| Examination<br>Day & Date                         |                                  | Examination Subject<br>Starting Code<br>Time ++ |                     | Course<br>Name                                                  | Number of<br>Answer book(s) /<br>OMR (s)<br>to be used | Signature of the<br>invigilator on receipt<br>of the answer script(s)<br>/OMR(s) @ |  |  |  |  |
| Tuesday                                           | 10-09-2024                       | 2 P.M.                                          | GE2.1CHG M1         | E-Co                                                            | mmerce                                                 | 1                                                                                  |  |  |  |  |
| Tuesday                                           | Tuesday 10-09-2024               |                                                 | GE2.1CHG M2         | <b>Business Communication</b>                                   |                                                        | n 1                                                                                |  |  |  |  |
| Signature                                         | of the Principal                 | /TIC/OIC of the                                 | e College with Seal |                                                                 |                                                        | Him<br>Controller of Exar                                                          |  |  |  |  |
| •                                                 | et to unavoidab<br>circumstances |                                                 | e altered           | N.B. Please follow U<br>CE/ADM/18/229 Da<br>instruction of Exam | ted 04/12/2018 in ww                                   | w.cuexam.net for                                                                   |  |  |  |  |

@ It shall be the duty of the examinee to obtain the signature of the invigilator on submission of the written answer script(s)/OMR(s) to him/her on each day/half of the examination.

As per CSR No. 64/17 & 10/18 for both Honours and General Course(i.e. with CHG Code) would be conducted in OMR sheets; examinees are instructed to fill up OMR Sheet(s) as per instructions printed on the OMR sheet.

Date of Printing :