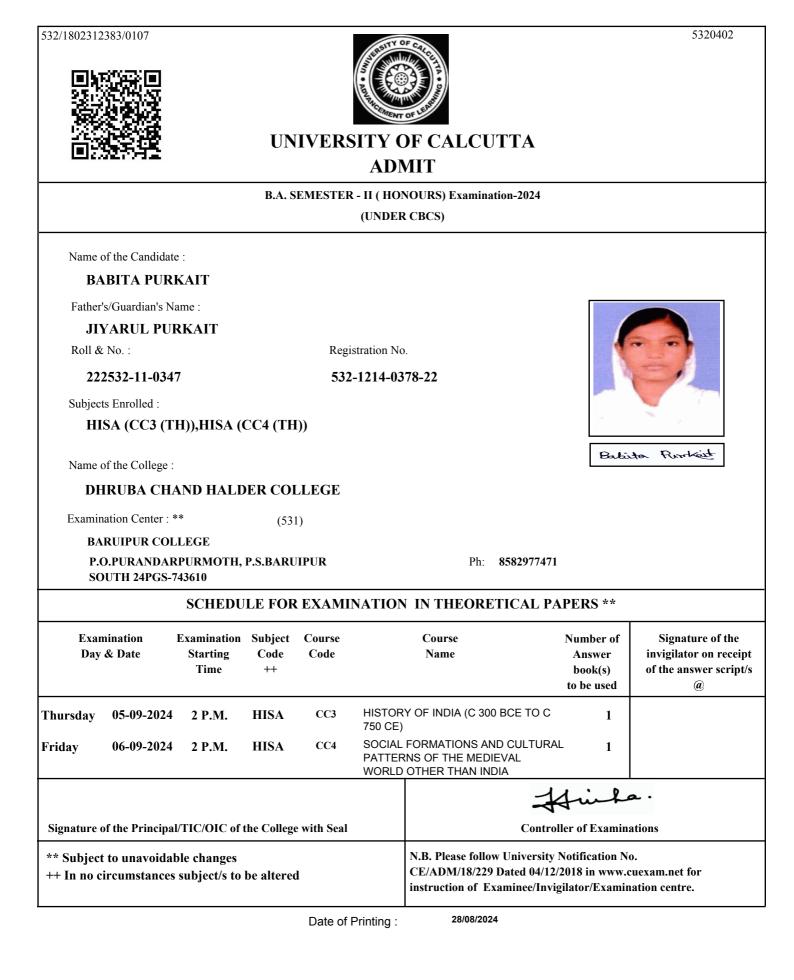

## UNIVERSITY OF CALCUTTA ADMIT

#### B.COM. SEMESTER - II (GENERAL) Examination-2024

(UNDER 10/18 REGULATIONS)

Name of the Candidate :

### **BRISTI PURKAIT**

Father's/Guardian's Name :

### TARAPADA PURKAIT

Roll & No. :

221532-12-0009

Registration No.

### 532-1212-3753-22

Subjects Enrolled :

### GE2.1CHG,CC2.1CHG,CC2.2CHG

Name of the College :

### DHRUBA CHAND HALDER COLLEGE

Examination Center : \*\* 513

#### SAMMILANI MAHAVIDYALAYA, BAGHAJATIN

### E. M. BYPASS, BAGHAJATIN STATION, KOLKATA

Baieti Realalt

Ph 2462-6869/9433309088

| SCHEDULE FOR EXAMINATION IN THEORETICAL PAPERS ** |                  |                                 |                         |       |                                                                  |                                                        |                                                                                    |  |  |
|---------------------------------------------------|------------------|---------------------------------|-------------------------|-------|------------------------------------------------------------------|--------------------------------------------------------|------------------------------------------------------------------------------------|--|--|
| Examination<br>Day & Date                         |                  | Examination<br>Starting<br>Time | n Subject<br>Code<br>++ |       | Course<br>Name                                                   | Number of<br>Answer book(s) /<br>OMR (s)<br>to be used | Signature of the<br>invigilator on receipt<br>of the answer script(s)<br>/OMR(s) @ |  |  |
| Tuesday                                           | 10-09-2024       | 2 P.M.                          | GE2.1CHG M1             | E-Co  | mmerce                                                           | 1                                                      |                                                                                    |  |  |
| Tuesday                                           | 10-09-2024       | 3 P.M.                          | GE2.1CHG M2             | Busir | ess Communication                                                | 1                                                      |                                                                                    |  |  |
| Thursday                                          | 12-09-2024       | 2 P.M.                          | CC2.1CHG                | Com   | pany Law                                                         | 1                                                      |                                                                                    |  |  |
| Saturday                                          | 14-09-2024       | 2 P.M.                          | CC2.2CHG                |       | ceting Management<br>an Resource Manag                           |                                                        |                                                                                    |  |  |
|                                                   |                  |                                 |                         |       |                                                                  | Him                                                    | fa.                                                                                |  |  |
| Signature o                                       | of the Principal | TIC/OIC of th                   | e College with Seal     |       | Controller of Examinations                                       |                                                        |                                                                                    |  |  |
| ++ In no circumstances subject/s to be altered    |                  |                                 |                         |       | N.B. Please follow U<br>CE/ADM/18/229 Dat<br>instruction of Exam | ted 04/12/2018 in wv                                   | vw.cuexam.net for                                                                  |  |  |

@ It shall be the duty of the examinee to obtain the signature of the invigilator on submission of the written answer script(s)/OMR(s) to him/her on each day/half of the examination.

As per CSR No. 64/17 & 10/18 for both Honours and General Course(i.e. with CHG Code) would be conducted in OMR sheets; examinees are instructed to fill up OMR Sheet(s) as per instructions printed on the OMR sheet.