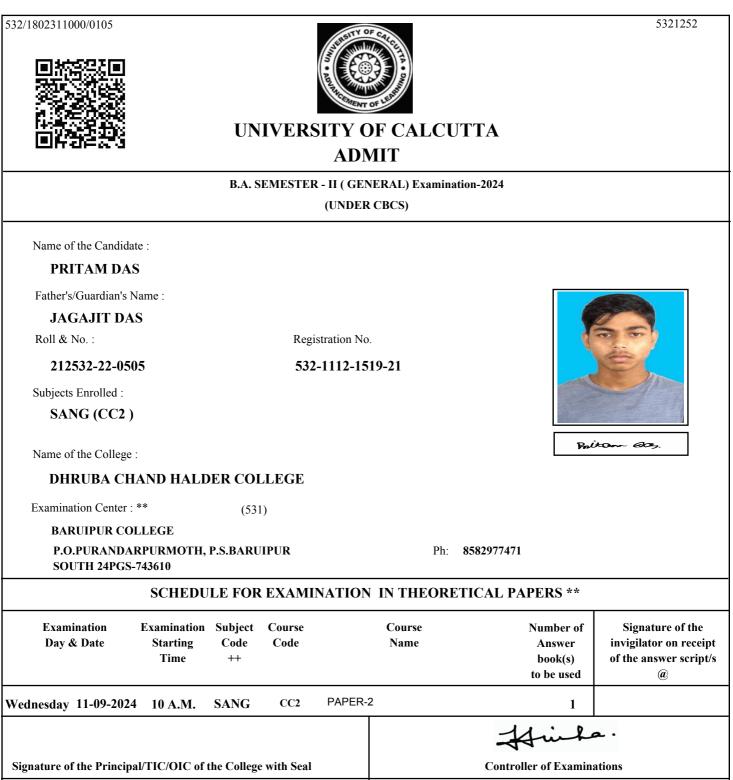

### UNIVERSITY OF CALCUTTA ADMIT

#### B.COM. SEMESTER - II (GENERAL) Examination-2024

(UNDER 10/18 REGULATIONS)

Name of the Candidate :

### MD HILAL UDDIN SHAH

Father's/Guardian's Name :

HABIB SHAH

Roll & No. :

211532-22-0013

Registration No.

### 532-1111-3731-21

Subjects Enrolled :

### CC2.1CHG,CC2.1CG

Name of the College :

### DHRUBA CHAND HALDER COLLEGE

Examination Center : \*\* 513

SAMMILANI MAHAVIDYALAYA, BAGHAJATIN

#### E. M. BYPASS, BAGHAJATIN STATION, KOLKATA

that Filed cabling Sty

Ph 2462-6869/9433309088

| Examination<br>Day & Date                      |                  |                |                   | Course<br>Name                                      | Number of<br>Answer book(s) /<br>OMR (s)<br>to be used | Signature of the<br>invigilator on receipt<br>of the answer script(s)<br>/OMR(s) @ |                  |
|------------------------------------------------|------------------|----------------|-------------------|-----------------------------------------------------|--------------------------------------------------------|------------------------------------------------------------------------------------|------------------|
| Thursday                                       | 12-09-2024       | 2 P.M.         | CC2.1CHG          | <b>Company Law</b>                                  |                                                        | 1                                                                                  |                  |
| Thursday                                       | 19-09-2024       | 2 P.M.         | CC2.1CG           | CC2.1CG Cost and Management<br>Accounting (General) |                                                        | 1                                                                                  |                  |
| Signature o                                    | of the Principal | TIC/OIC of the | College with Seal |                                                     |                                                        | Hin<br>Controller of Exan                                                          |                  |
| ++ In no circumstances subject/s to be altered |                  |                |                   |                                                     | CE/ADM/18/229 Da                                       | niversity Notification<br>ted 04/12/2018 in ww<br>ninee/Invigilator/Exam           | w.cuexam.net for |

@ It shall be the duty of the examinee to obtain the signature of the invigilator on submission of the written answer script(s)/OMR(s) to him/her on each day/half of the examination.

As per CSR No. 64/17 & 10/18 for both Honours and General Course(i.e. with CHG Code) would be conducted in OMR sheets; examinees are instructed to fill up OMR Sheet(s) as per instructions printed on the OMR sheet.