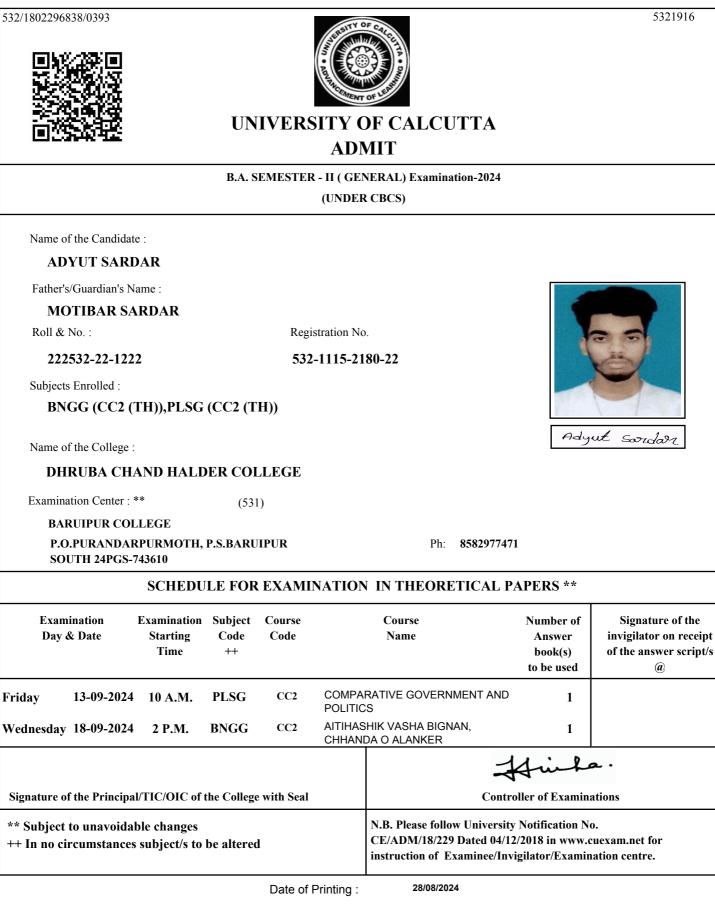

## UNIVERSITY OF CALCUTTA ADMIT

### B.COM. SEMESTER - II ( GENERAL) Examination-2024

(UNDER 10/18 REGULATIONS)

Name of the Candidate :

### **PRIYOM BANERJEE**

Father's/Guardian's Name :

### PRABAL BANERJEE

Roll & No. :

211532-22-0053

Registration No.

# 532-1111-3830-21

Subjects Enrolled :

GE2.1CHG

Name of the College :

### DHRUBA CHAND HALDER COLLEGE

Examination Center : \*\* 513

SAMMILANI MAHAVIDYALAYA, BAGHAJATIN

#### E. M. BYPASS, BAGHAJATIN STATION, KOLKATA

Priyom Banenjee.

Ph 2462-6869/9433309088

|                           |                                  | SCHEDUL                         | E FOR EXAMIN          | ATIO                                                                                                                                                              | N IN THEORETIC            | CAL PAPERS **                                          | k                                                                                  |  |
|---------------------------|----------------------------------|---------------------------------|-----------------------|-------------------------------------------------------------------------------------------------------------------------------------------------------------------|---------------------------|--------------------------------------------------------|------------------------------------------------------------------------------------|--|
| Examination<br>Day & Date |                                  | Examination<br>Starting<br>Time | Subject<br>Code<br>++ |                                                                                                                                                                   | Course<br>Name            | Number of<br>Answer book(s) /<br>OMR (s)<br>to be used | Signature of the<br>invigilator on receipt<br>of the answer script(s)<br>/OMR(s) @ |  |
| Tuesday                   | 10-09-2024                       | 2 P.M.                          | GE2.1CHG M1           | E-Co                                                                                                                                                              | Commerce 1                |                                                        |                                                                                    |  |
| Tuesday                   | 10-09-2024                       | 3 P.M.                          | GE2.1CHG M2           | Business Communication 1                                                                                                                                          |                           |                                                        |                                                                                    |  |
| Signature                 | of the Principal                 | /TIC/OIC of th                  | e College with Seal   |                                                                                                                                                                   | Hi.<br>Controller of Exan |                                                        |                                                                                    |  |
| •                         | et to unavoidab<br>circumstances | 0                               | e altered             | N.B. Please follow University Notification No.<br>CE/ADM/18/229 Dated 04/12/2018 in www.cuexam.net for<br>instruction of Examinee/Invigilator/Examination centre. |                           |                                                        |                                                                                    |  |

@ It shall be the duty of the examinee to obtain the signature of the invigilator on submission of the written answer script(s)/OMR(s) to him/her on each day/half of the examination.

As per CSR No. 64/17 & 10/18 for both Honours and General Course(i.e. with CHG Code) would be conducted in OMR sheets; examinees are instructed to fill up OMR Sheet(s) as per instructions printed on the OMR sheet.