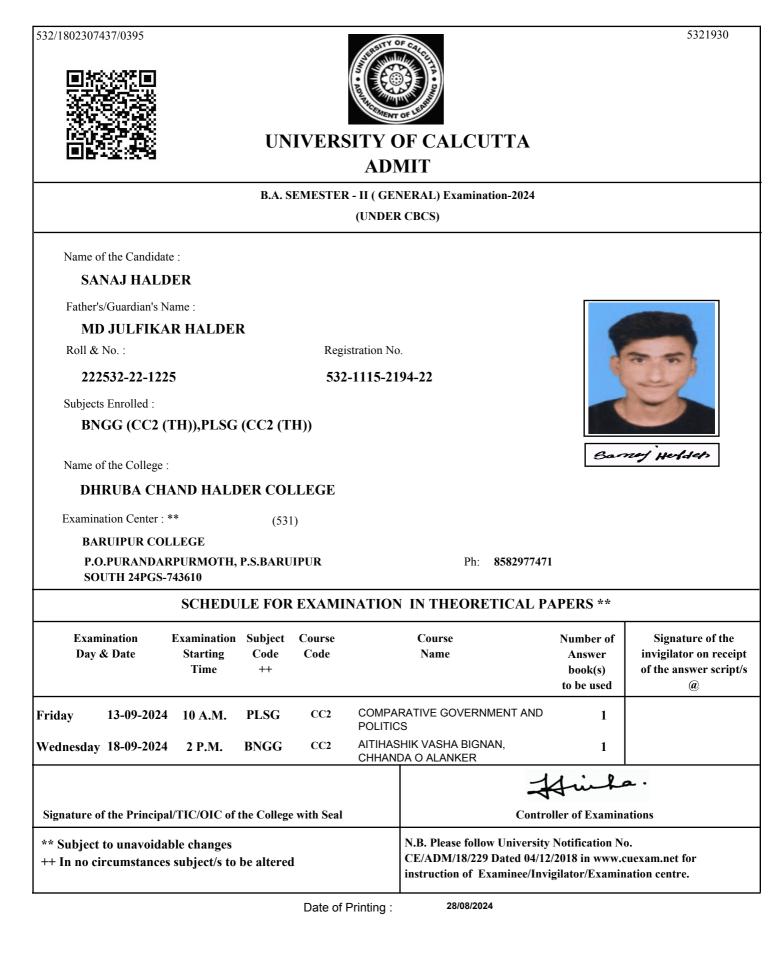

# UNIVERSITY OF CALCUTTA ADMIT

### B.COM. SEMESTER - II (GENERAL) Examination-2024 (UNDER 10/18 REGULATIONS)

Name of the Candidate :

### SHAIKH REJUAN

Father's/Guardian's Name :

### SHAIKH ABDUL ROUF

Roll & No. :

211532-22-0009

Registration No.

532-1111-3726-21

### Subjects Enrolled :

GE2.1CHG

Name of the College :

### DHRUBA CHAND HALDER COLLEGE

Examination Center : \*\* 513

SAMMILANI MAHAVIDYALAYA, BAGHAJATIN

#### E. M. BYPASS, BAGHAJATIN STATION, KOLKATA

Arikh Rejeran

Ph 2462-6869/9433309088

| SCHEDULE FOR EXAMINATION IN THEORETICAL PAPERS ** |                                  |                                                 |                     |                                                                 |                                                        |                                                                                    |  |  |  |  |
|---------------------------------------------------|----------------------------------|-------------------------------------------------|---------------------|-----------------------------------------------------------------|--------------------------------------------------------|------------------------------------------------------------------------------------|--|--|--|--|
| Examination<br>Day & Date                         |                                  | Examination Subject<br>Starting Code<br>Time ++ |                     | Course<br>Name                                                  | Number of<br>Answer book(s) /<br>OMR (s)<br>to be used | Signature of the<br>invigilator on receipt<br>of the answer script(s)<br>/OMR(s) @ |  |  |  |  |
| Tuesday                                           | 10-09-2024                       | 2 P.M.                                          | GE2.1CHG M1         | E-Co                                                            | mmerce                                                 | 1                                                                                  |  |  |  |  |
| Tuesday                                           | Tuesday 10-09-2024               |                                                 | GE2.1CHG M2         | <b>Business Communication</b>                                   |                                                        | n 1                                                                                |  |  |  |  |
| Signature                                         | of the Principal                 | /TIC/OIC of the                                 | e College with Seal |                                                                 |                                                        | Him<br>Controller of Exar                                                          |  |  |  |  |
| •                                                 | et to unavoidab<br>circumstances |                                                 | e altered           | N.B. Please follow U<br>CE/ADM/18/229 Da<br>instruction of Exam | ted 04/12/2018 in ww                                   | w.cuexam.net for                                                                   |  |  |  |  |

@ It shall be the duty of the examinee to obtain the signature of the invigilator on submission of the written answer script(s)/OMR(s) to him/her on each day/half of the examination.

As per CSR No. 64/17 & 10/18 for both Honours and General Course(i.e. with CHG Code) would be conducted in OMR sheets; examinees are instructed to fill up OMR Sheet(s) as per instructions printed on the OMR sheet.