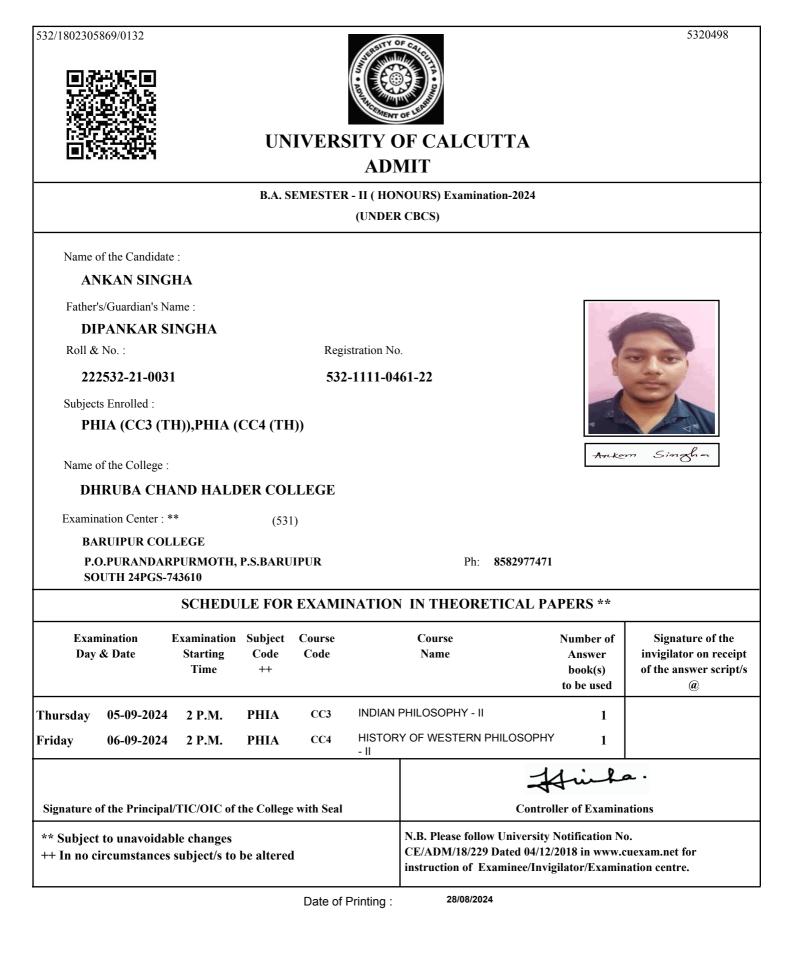

# UNIVERSITY OF CALCUTTA ADMIT

### B.COM. SEMESTER - II (GENERAL) Examination-2024 (UNDER 10/18 REGULATIONS)

Name of the Candidate :

### SHAIKH REJUAN

Father's/Guardian's Name :

### SHAIKH ABDUL ROUF

Roll & No. :

211532-22-0009

Registration No.

532-1111-3726-21

### Subjects Enrolled :

GE2.1CHG

Name of the College :

### DHRUBA CHAND HALDER COLLEGE

Examination Center : \*\* 513

SAMMILANI MAHAVIDYALAYA, BAGHAJATIN

#### E. M. BYPASS, BAGHAJATIN STATION, KOLKATA

Arikh Rejeran

Ph 2462-6869/9433309088

| SCHEDULE FOR EXAMINATION IN THEORETICAL PAPERS ** |                                  |                                                 |                     |                                                                 |                                                        |                                                                                    |  |  |  |  |
|---------------------------------------------------|----------------------------------|-------------------------------------------------|---------------------|-----------------------------------------------------------------|--------------------------------------------------------|------------------------------------------------------------------------------------|--|--|--|--|
| Examination<br>Day & Date                         |                                  | Examination Subject<br>Starting Code<br>Time ++ |                     | Course<br>Name                                                  | Number of<br>Answer book(s) /<br>OMR (s)<br>to be used | Signature of the<br>invigilator on receipt<br>of the answer script(s)<br>/OMR(s) @ |  |  |  |  |
| Tuesday                                           | 10-09-2024                       | 2 P.M.                                          | GE2.1CHG M1         | E-Co                                                            | mmerce                                                 | 1                                                                                  |  |  |  |  |
| Tuesday                                           | Tuesday 10-09-2024               |                                                 | GE2.1CHG M2         | <b>Business Communication</b>                                   |                                                        | n 1                                                                                |  |  |  |  |
| Signature                                         | of the Principal                 | /TIC/OIC of the                                 | e College with Seal |                                                                 |                                                        | Him<br>Controller of Exar                                                          |  |  |  |  |
| •                                                 | et to unavoidab<br>circumstances |                                                 | e altered           | N.B. Please follow U<br>CE/ADM/18/229 Da<br>instruction of Exam | ted 04/12/2018 in ww                                   | w.cuexam.net for                                                                   |  |  |  |  |