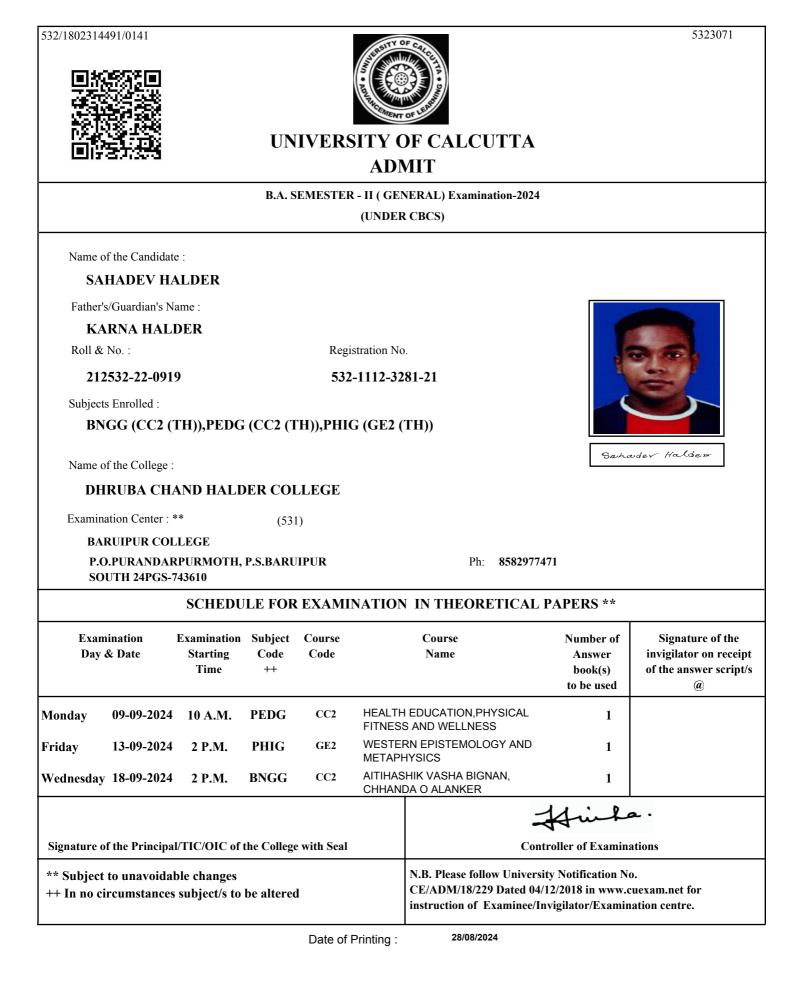

### UNIVERSITY OF CALCUTTA ADMIT

#### B.COM. SEMESTER - II (GENERAL) Examination-2024

(UNDER 10/18 REGULATIONS)

Name of the Candidate :

### MD HILAL UDDIN SHAH

Father's/Guardian's Name :

HABIB SHAH

Roll & No. :

211532-22-0013

Registration No.

### 532-1111-3731-21

Subjects Enrolled :

### CC2.1CHG,CC2.1CG

Name of the College :

### DHRUBA CHAND HALDER COLLEGE

Examination Center : \*\* 513

SAMMILANI MAHAVIDYALAYA, BAGHAJATIN

#### E. M. BYPASS, BAGHAJATIN STATION, KOLKATA

that Filed cabling Sty

Ph 2462-6869/9433309088

| Examination<br>Day & Date                      |                  |                |                   | Course<br>Name                                      | Number of<br>Answer book(s) /<br>OMR (s)<br>to be used | Signature of the<br>invigilator on receipt<br>of the answer script(s)<br>/OMR(s) @ |                  |
|------------------------------------------------|------------------|----------------|-------------------|-----------------------------------------------------|--------------------------------------------------------|------------------------------------------------------------------------------------|------------------|
| Thursday                                       | 12-09-2024       | 2 P.M.         | CC2.1CHG          | <b>Company Law</b>                                  |                                                        | 1                                                                                  |                  |
| Thursday                                       | 19-09-2024       | 2 P.M.         | CC2.1CG           | CC2.1CG Cost and Management<br>Accounting (General) |                                                        | 1                                                                                  |                  |
| Signature o                                    | of the Principal | TIC/OIC of the | College with Seal |                                                     |                                                        | Hin<br>Controller of Exan                                                          |                  |
| ++ In no circumstances subject/s to be altered |                  |                |                   |                                                     | CE/ADM/18/229 Da                                       | niversity Notification<br>ted 04/12/2018 in ww<br>ninee/Invigilator/Exam           | w.cuexam.net for |

@ It shall be the duty of the examinee to obtain the signature of the invigilator on submission of the written answer script(s)/OMR(s) to him/her on each day/half of the examination.

As per CSR No. 64/17 & 10/18 for both Honours and General Course(i.e. with CHG Code) would be conducted in OMR sheets; examinees are instructed to fill up OMR Sheet(s) as per instructions printed on the OMR sheet.