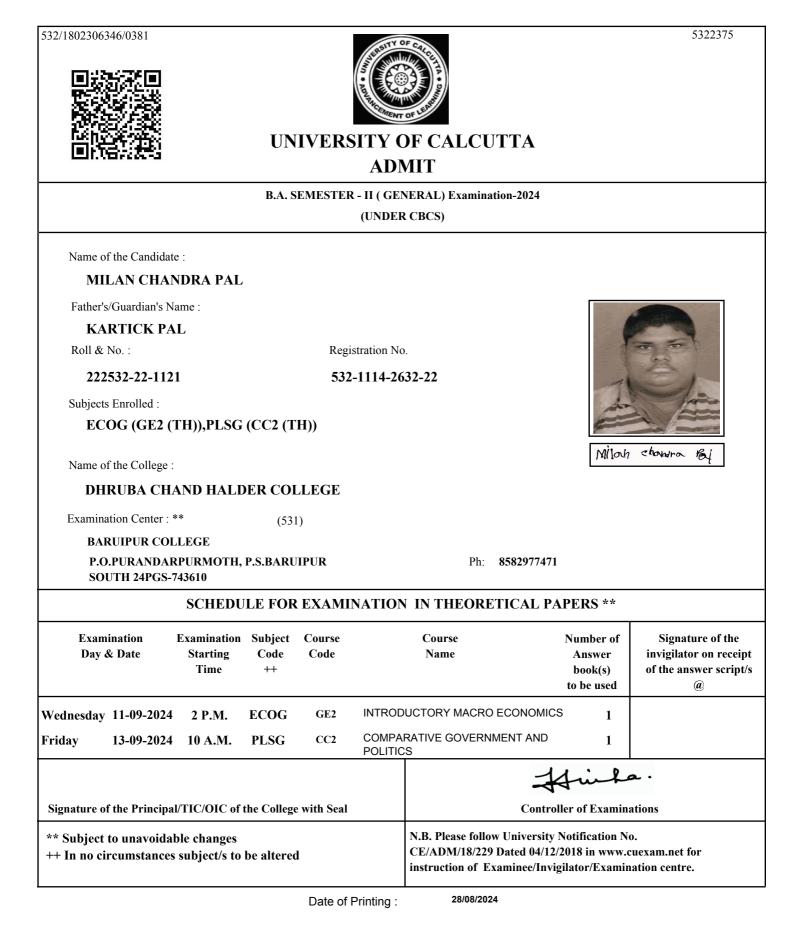

# UNIVERSITY OF CALCUTTA ADMIT

### B.COM. SEMESTER - II (GENERAL) Examination-2024 (UNDER 10/18 REGULATIONS)

Name of the Candidate :

### SHAIKH REJUAN

Father's/Guardian's Name :

### SHAIKH ABDUL ROUF

Roll & No. :

211532-22-0009

Registration No.

532-1111-3726-21

### Subjects Enrolled :

GE2.1CHG

Name of the College :

### DHRUBA CHAND HALDER COLLEGE

Examination Center : \*\* 513

SAMMILANI MAHAVIDYALAYA, BAGHAJATIN

#### E. M. BYPASS, BAGHAJATIN STATION, KOLKATA

Arikh Rejeran

Ph 2462-6869/9433309088

| SCHEDULE FOR EXAMINATION IN THEORETICAL PAPERS ** |                                  |                                                 |                     |                                                                 |                                                        |                                                                                    |  |  |  |  |
|---------------------------------------------------|----------------------------------|-------------------------------------------------|---------------------|-----------------------------------------------------------------|--------------------------------------------------------|------------------------------------------------------------------------------------|--|--|--|--|
| Examination<br>Day & Date                         |                                  | Examination Subject<br>Starting Code<br>Time ++ |                     | Course<br>Name                                                  | Number of<br>Answer book(s) /<br>OMR (s)<br>to be used | Signature of the<br>invigilator on receipt<br>of the answer script(s)<br>/OMR(s) @ |  |  |  |  |
| Tuesday                                           | 10-09-2024                       | 2 P.M.                                          | GE2.1CHG M1         | E-Co                                                            | mmerce                                                 | 1                                                                                  |  |  |  |  |
| Tuesday                                           | Tuesday 10-09-2024               |                                                 | GE2.1CHG M2         | <b>Business Communication</b>                                   |                                                        | n 1                                                                                |  |  |  |  |
| Signature                                         | of the Principal                 | /TIC/OIC of the                                 | e College with Seal |                                                                 |                                                        | Him<br>Controller of Exar                                                          |  |  |  |  |
| •                                                 | et to unavoidab<br>circumstances |                                                 | e altered           | N.B. Please follow U<br>CE/ADM/18/229 Da<br>instruction of Exam | ted 04/12/2018 in ww                                   | w.cuexam.net for                                                                   |  |  |  |  |

@ It shall be the duty of the examinee to obtain the signature of the invigilator on submission of the written answer script(s)/OMR(s) to him/her on each day/half of the examination.

As per CSR No. 64/17 & 10/18 for both Honours and General Course(i.e. with CHG Code) would be conducted in OMR sheets; examinees are instructed to fill up OMR Sheet(s) as per instructions printed on the OMR sheet.

Date of Printing :