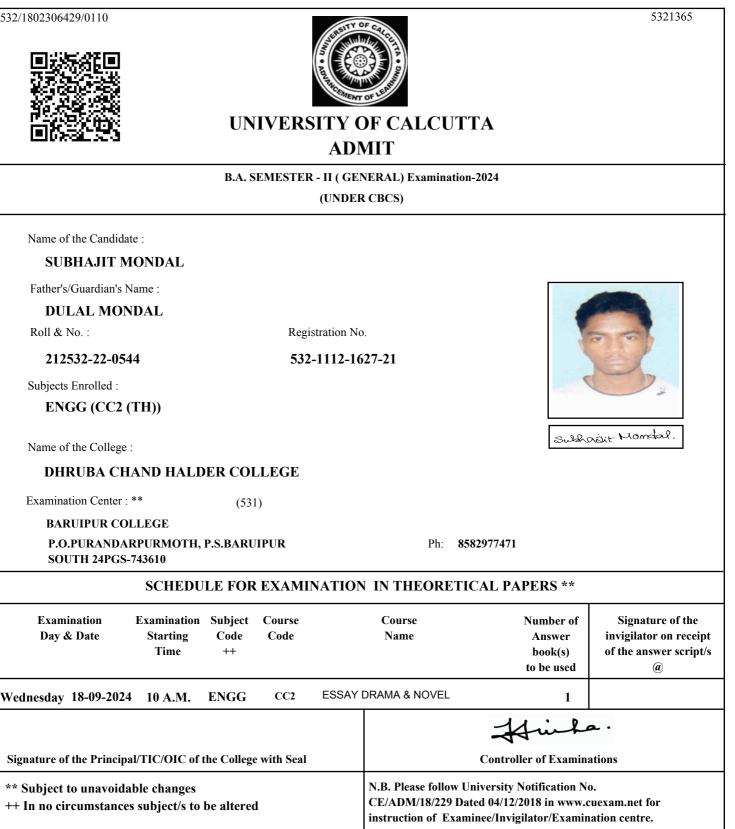

### UNIVERSITY OF CALCUTTA ADMIT

#### B.COM. SEMESTER - II (GENERAL) Examination-2024

(UNDER 10/18 REGULATIONS)

Name of the Candidate :

### MD HILAL UDDIN SHAH

Father's/Guardian's Name :

HABIB SHAH

Roll & No. :

211532-22-0013

Registration No.

### 532-1111-3731-21

Subjects Enrolled :

### CC2.1CHG,CC2.1CG

Name of the College :

### DHRUBA CHAND HALDER COLLEGE

Examination Center : \*\* 513

SAMMILANI MAHAVIDYALAYA, BAGHAJATIN

#### E. M. BYPASS, BAGHAJATIN STATION, KOLKATA

that Filed cabling Sty

Ph 2462-6869/9433309088

| Examination<br>Day & Date                      |                  |                |                   | Course<br>Name                                      | Number of<br>Answer book(s) /<br>OMR (s)<br>to be used | Signature of the<br>invigilator on receipt<br>of the answer script(s)<br>/OMR(s) @ |                  |
|------------------------------------------------|------------------|----------------|-------------------|-----------------------------------------------------|--------------------------------------------------------|------------------------------------------------------------------------------------|------------------|
| Thursday                                       | 12-09-2024       | 2 P.M.         | CC2.1CHG          | <b>Company Law</b>                                  |                                                        | 1                                                                                  |                  |
| Thursday                                       | 19-09-2024       | 2 P.M.         | CC2.1CG           | CC2.1CG Cost and Management<br>Accounting (General) |                                                        | 1                                                                                  |                  |
| Signature o                                    | of the Principal | TIC/OIC of the | College with Seal |                                                     |                                                        | Hin<br>Controller of Exan                                                          |                  |
| ++ In no circumstances subject/s to be altered |                  |                |                   |                                                     | CE/ADM/18/229 Da                                       | niversity Notification<br>ted 04/12/2018 in ww<br>ninee/Invigilator/Exam           | w.cuexam.net for |

@ It shall be the duty of the examinee to obtain the signature of the invigilator on submission of the written answer script(s)/OMR(s) to him/her on each day/half of the examination.

As per CSR No. 64/17 & 10/18 for both Honours and General Course(i.e. with CHG Code) would be conducted in OMR sheets; examinees are instructed to fill up OMR Sheet(s) as per instructions printed on the OMR sheet.