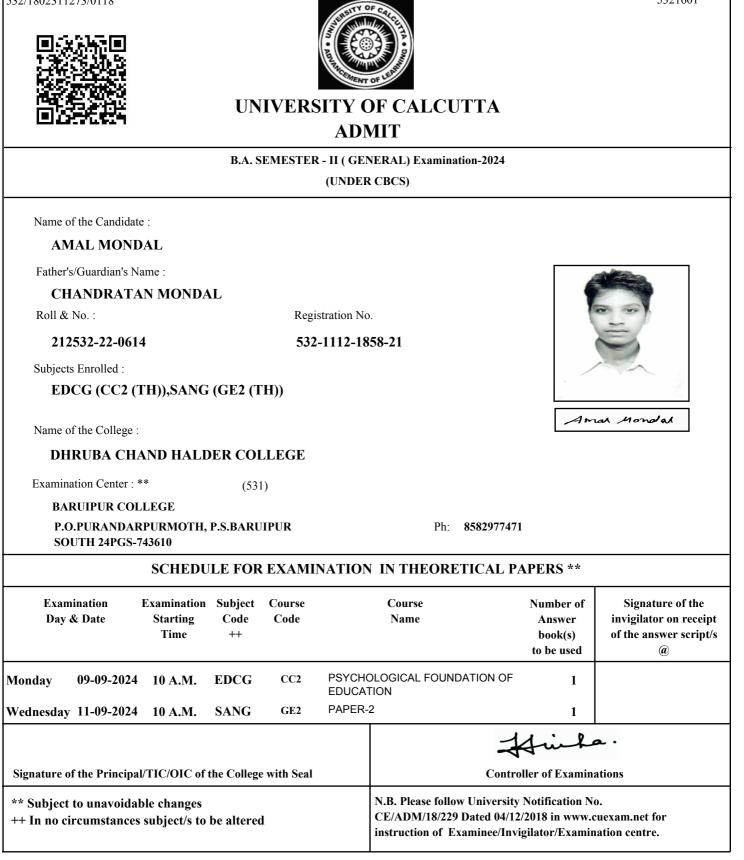

### UNIVERSITY OF CALCUTTA ADMIT

#### B.COM. SEMESTER - II (GENERAL) Examination-2024

(UNDER 10/18 REGULATIONS)

Name of the Candidate :

### MD HILAL UDDIN SHAH

Father's/Guardian's Name :

HABIB SHAH

Roll & No. :

211532-22-0013

Registration No.

### 532-1111-3731-21

Subjects Enrolled :

### CC2.1CHG,CC2.1CG

Name of the College :

### DHRUBA CHAND HALDER COLLEGE

Examination Center : \*\* 513

SAMMILANI MAHAVIDYALAYA, BAGHAJATIN

#### E. M. BYPASS, BAGHAJATIN STATION, KOLKATA

that Filed cabling Sty

Ph 2462-6869/9433309088

| Examination<br>Day & Date                      |                  |                |                   | Course<br>Name                                      | Number of<br>Answer book(s) /<br>OMR (s)<br>to be used | Signature of the<br>invigilator on receipt<br>of the answer script(s)<br>/OMR(s) @ |                  |
|------------------------------------------------|------------------|----------------|-------------------|-----------------------------------------------------|--------------------------------------------------------|------------------------------------------------------------------------------------|------------------|
| Thursday                                       | 12-09-2024       | 2 P.M.         | CC2.1CHG          | <b>Company Law</b>                                  |                                                        | 1                                                                                  |                  |
| Thursday                                       | 19-09-2024       | 2 P.M.         | CC2.1CG           | CC2.1CG Cost and Management<br>Accounting (General) |                                                        | 1                                                                                  |                  |
| Signature o                                    | of the Principal | TIC/OIC of the | College with Seal |                                                     |                                                        | Hin<br>Controller of Exan                                                          |                  |
| ++ In no circumstances subject/s to be altered |                  |                |                   |                                                     | CE/ADM/18/229 Da                                       | niversity Notification<br>ted 04/12/2018 in ww<br>ninee/Invigilator/Exam           | w.cuexam.net for |

@ It shall be the duty of the examinee to obtain the signature of the invigilator on submission of the written answer script(s)/OMR(s) to him/her on each day/half of the examination.

As per CSR No. 64/17 & 10/18 for both Honours and General Course(i.e. with CHG Code) would be conducted in OMR sheets; examinees are instructed to fill up OMR Sheet(s) as per instructions printed on the OMR sheet.