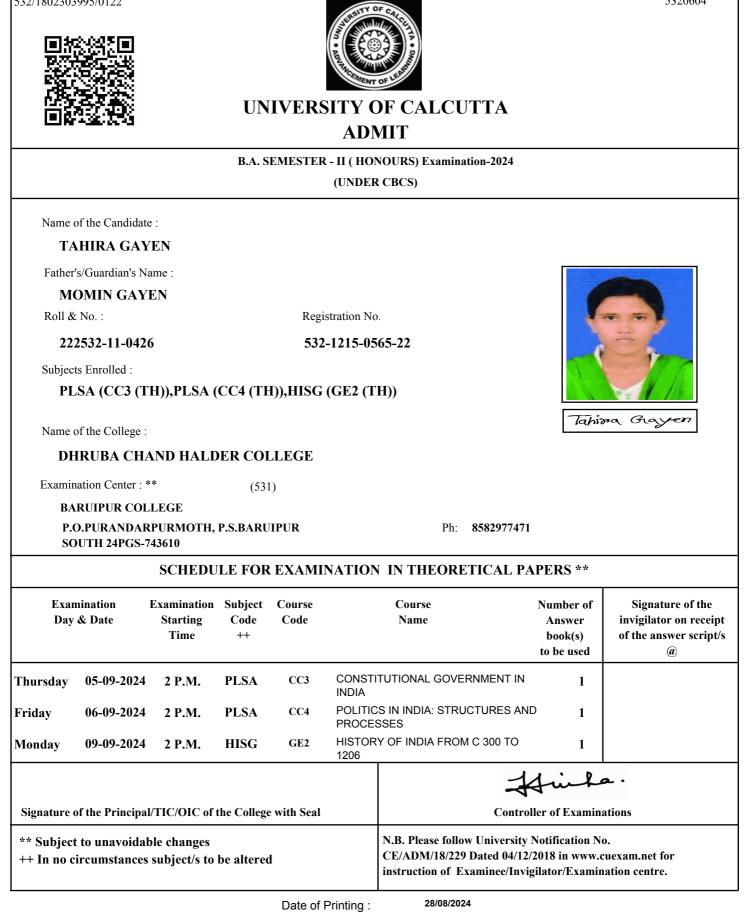

## UNIVERSITY OF CALCUTTA ADMIT

### B.COM. SEMESTER - II ( GENERAL) Examination-2024

(UNDER 10/18 REGULATIONS)

Name of the Candidate :

### **PRIYOM BANERJEE**

Father's/Guardian's Name :

### PRABAL BANERJEE

Roll & No. :

211532-22-0053

Registration No.

# 532-1111-3830-21

Subjects Enrolled :

GE2.1CHG

Name of the College :

### DHRUBA CHAND HALDER COLLEGE

Examination Center : \*\* 513

SAMMILANI MAHAVIDYALAYA, BAGHAJATIN

#### E. M. BYPASS, BAGHAJATIN STATION, KOLKATA

Priyom Banenjee.

Ph 2462-6869/9433309088

|                           |                                  | SCHEDUL                         | E FOR EXAMIN          | ATIO                                                                                                                                                              | N IN THEORETIC            | CAL PAPERS **                                          | k                                                                                  |  |
|---------------------------|----------------------------------|---------------------------------|-----------------------|-------------------------------------------------------------------------------------------------------------------------------------------------------------------|---------------------------|--------------------------------------------------------|------------------------------------------------------------------------------------|--|
| Examination<br>Day & Date |                                  | Examination<br>Starting<br>Time | Subject<br>Code<br>++ |                                                                                                                                                                   | Course<br>Name            | Number of<br>Answer book(s) /<br>OMR (s)<br>to be used | Signature of the<br>invigilator on receipt<br>of the answer script(s)<br>/OMR(s) @ |  |
| Tuesday                   | 10-09-2024                       | 2 P.M.                          | GE2.1CHG M1           | E-Co                                                                                                                                                              | Commerce 1                |                                                        |                                                                                    |  |
| Tuesday                   | 10-09-2024                       | 3 P.M.                          | GE2.1CHG M2           | Business Communication 1                                                                                                                                          |                           |                                                        |                                                                                    |  |
| Signature                 | of the Principal                 | /TIC/OIC of th                  | e College with Seal   |                                                                                                                                                                   | Hi.<br>Controller of Exan |                                                        |                                                                                    |  |
| •                         | et to unavoidab<br>circumstances | 0                               | e altered             | N.B. Please follow University Notification No.<br>CE/ADM/18/229 Dated 04/12/2018 in www.cuexam.net for<br>instruction of Examinee/Invigilator/Examination centre. |                           |                                                        |                                                                                    |  |