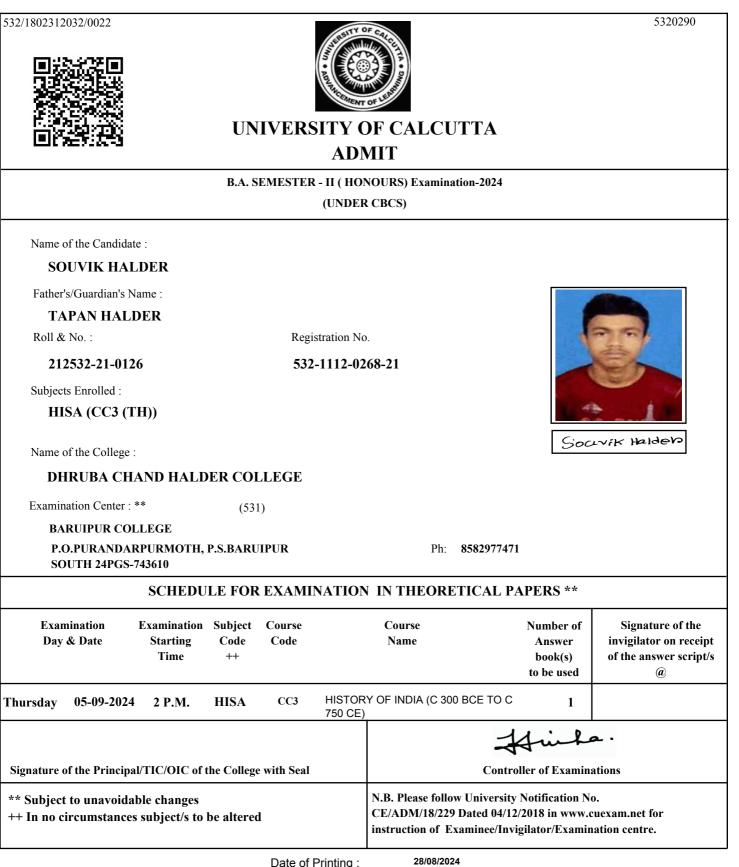

### RIYANA NASKAR

Father's/Guardian's Name :

BINAY NASKAR

Roll & No. :

221532-12-0007

Registration No.

### 532-1212-3744-22

Subjects Enrolled :

#### GE2.1CHG,CC2.1CG

Name of the College :

#### DHRUBA CHAND HALDER COLLEGE

Examination Center : \*\* 513

SAMMILANI MAHAVIDYALAYA, BAGHAJATIN

#### E. M. BYPASS, BAGHAJATIN STATION, KOLKATA

Riyona Narkar

Ph 2462-6869/9433309088

|                           |                                | SCHEDUL                         | E FOR EXAMIN                      | ATION                                                                                                                                                             | IN THEORETIC                                           | CAL PAPERS **                                                                      | * |
|---------------------------|--------------------------------|---------------------------------|-----------------------------------|-------------------------------------------------------------------------------------------------------------------------------------------------------------------|--------------------------------------------------------|------------------------------------------------------------------------------------|---|
| Examination<br>Day & Date |                                | Examination<br>Starting<br>Time | Subject Course<br>Code Name<br>++ |                                                                                                                                                                   | Number of<br>Answer book(s) /<br>OMR (s)<br>to be used | Signature of the<br>invigilator on receipt<br>of the answer script(s)<br>/OMR(s) @ |   |
| Tuesday                   | 10-09-2024                     | 2 P.M.                          | GE2.1CHG M1                       | <b>E-Commerce</b>                                                                                                                                                 |                                                        | 1                                                                                  |   |
| Tuesday                   | 10-09-2024                     | 3 P.M.                          | GE2.1CHG M2                       | <b>Business Communication</b>                                                                                                                                     |                                                        | 1                                                                                  |   |
| Thursday                  | 19-09-2024                     | 2 P.M.                          | CC2.1CG                           |                                                                                                                                                                   | and Management<br>Inting (General)                     | 1                                                                                  |   |
| Signature                 | of the Principal               | /TIC/OIC of th                  | e College with Seal               | Hickory<br>Controller of Examinations                                                                                                                             |                                                        |                                                                                    |   |
|                           | t to unavoidab<br>ircumstances | e                               | e altered                         | N.B. Please follow University Notification No.<br>CE/ADM/18/229 Dated 04/12/2018 in www.cuexam.net for<br>instruction of Examinee/Invigilator/Examination centre. |                                                        |                                                                                    |   |