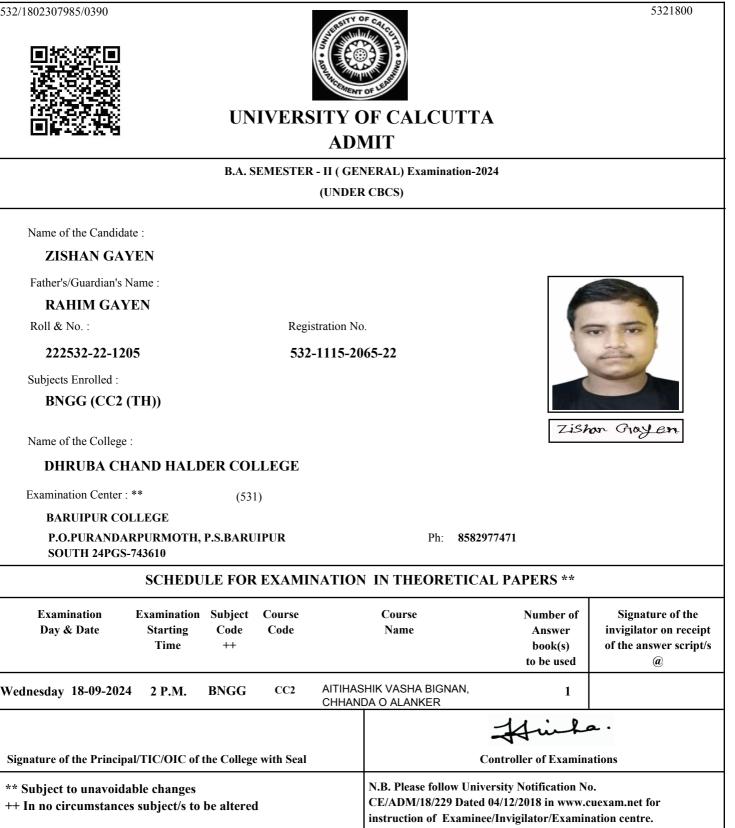

# UNIVERSITY OF CALCUTTA ADMIT

### B.COM. SEMESTER - II (GENERAL) Examination-2024 (UNDER 10/18 REGULATIONS)

Name of the Candidate :

### SHAIKH REJUAN

Father's/Guardian's Name :

### SHAIKH ABDUL ROUF

Roll & No. :

211532-22-0009

Registration No.

532-1111-3726-21

### Subjects Enrolled :

GE2.1CHG

Name of the College :

### DHRUBA CHAND HALDER COLLEGE

Examination Center : \*\* 513

SAMMILANI MAHAVIDYALAYA, BAGHAJATIN

#### E. M. BYPASS, BAGHAJATIN STATION, KOLKATA

Arikh Rejeran

Ph 2462-6869/9433309088

| SCHEDULE FOR EXAMINATION IN THEORETICAL PAPERS ** |                                  |                                                 |                     |                                                                 |                                                        |                                                                                    |  |  |  |  |
|---------------------------------------------------|----------------------------------|-------------------------------------------------|---------------------|-----------------------------------------------------------------|--------------------------------------------------------|------------------------------------------------------------------------------------|--|--|--|--|
| Examination<br>Day & Date                         |                                  | Examination Subject<br>Starting Code<br>Time ++ |                     | Course<br>Name                                                  | Number of<br>Answer book(s) /<br>OMR (s)<br>to be used | Signature of the<br>invigilator on receipt<br>of the answer script(s)<br>/OMR(s) @ |  |  |  |  |
| Tuesday                                           | 10-09-2024                       | 2 P.M.                                          | GE2.1CHG M1         | E-Co                                                            | mmerce                                                 | 1                                                                                  |  |  |  |  |
| Tuesday                                           | Tuesday 10-09-2024               |                                                 | GE2.1CHG M2         | <b>Business Communication</b>                                   |                                                        | n 1                                                                                |  |  |  |  |
| Signature                                         | of the Principal                 | /TIC/OIC of the                                 | e College with Seal |                                                                 |                                                        | Him<br>Controller of Exar                                                          |  |  |  |  |
| •                                                 | et to unavoidab<br>circumstances |                                                 | e altered           | N.B. Please follow U<br>CE/ADM/18/229 Da<br>instruction of Exam | ted 04/12/2018 in ww                                   | w.cuexam.net for                                                                   |  |  |  |  |

@ It shall be the duty of the examinee to obtain the signature of the invigilator on submission of the written answer script(s)/OMR(s) to him/her on each day/half of the examination.

As per CSR No. 64/17 & 10/18 for both Honours and General Course(i.e. with CHG Code) would be conducted in OMR sheets; examinees are instructed to fill up OMR Sheet(s) as per instructions printed on the OMR sheet.