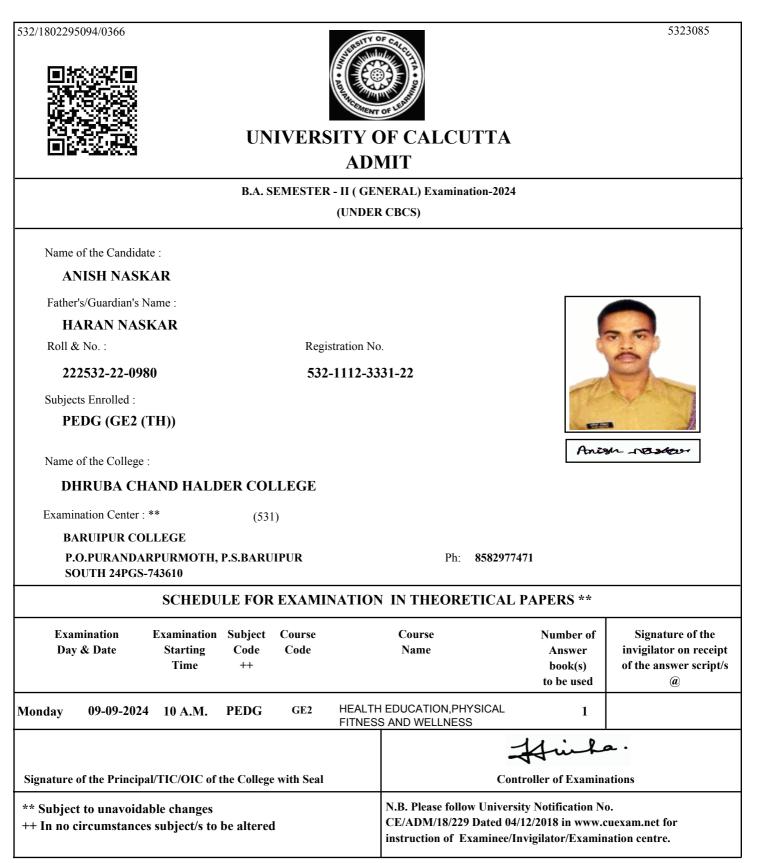

## UNIVERSITY OF CALCUTTA ADMIT

### B.COM. SEMESTER - II ( GENERAL) Examination-2024

(UNDER 10/18 REGULATIONS)

Name of the Candidate :

### **PRIYOM BANERJEE**

Father's/Guardian's Name :

### PRABAL BANERJEE

Roll & No. :

211532-22-0053

Registration No.

# 532-1111-3830-21

Subjects Enrolled :

GE2.1CHG

Name of the College :

### DHRUBA CHAND HALDER COLLEGE

Examination Center : \*\* 513

SAMMILANI MAHAVIDYALAYA, BAGHAJATIN

#### E. M. BYPASS, BAGHAJATIN STATION, KOLKATA

Priyom Banenjee.

Ph 2462-6869/9433309088

|                           |                                  | SCHEDUL                         | E FOR EXAMIN          | ATIO                                                                                                                                                              | N IN THEORETIC            | CAL PAPERS **                                          | k                                                                                  |  |
|---------------------------|----------------------------------|---------------------------------|-----------------------|-------------------------------------------------------------------------------------------------------------------------------------------------------------------|---------------------------|--------------------------------------------------------|------------------------------------------------------------------------------------|--|
| Examination<br>Day & Date |                                  | Examination<br>Starting<br>Time | Subject<br>Code<br>++ |                                                                                                                                                                   | Course<br>Name            | Number of<br>Answer book(s) /<br>OMR (s)<br>to be used | Signature of the<br>invigilator on receipt<br>of the answer script(s)<br>/OMR(s) @ |  |
| Tuesday                   | 10-09-2024                       | 2 P.M.                          | GE2.1CHG M1           | E-Co                                                                                                                                                              | Commerce 1                |                                                        |                                                                                    |  |
| Tuesday                   | 10-09-2024                       | 3 P.M.                          | GE2.1CHG M2           | Business Communication 1                                                                                                                                          |                           |                                                        |                                                                                    |  |
| Signature                 | of the Principal                 | /TIC/OIC of th                  | e College with Seal   |                                                                                                                                                                   | Hi.<br>Controller of Exan |                                                        |                                                                                    |  |
| •                         | et to unavoidab<br>circumstances | 0                               | e altered             | N.B. Please follow University Notification No.<br>CE/ADM/18/229 Dated 04/12/2018 in www.cuexam.net for<br>instruction of Examinee/Invigilator/Examination centre. |                           |                                                        |                                                                                    |  |

@ It shall be the duty of the examinee to obtain the signature of the invigilator on submission of the written answer script(s)/OMR(s) to him/her on each day/half of the examination.

As per CSR No. 64/17 & 10/18 for both Honours and General Course(i.e. with CHG Code) would be conducted in OMR sheets; examinees are instructed to fill up OMR Sheet(s) as per instructions printed on the OMR sheet.

Date of Printing :