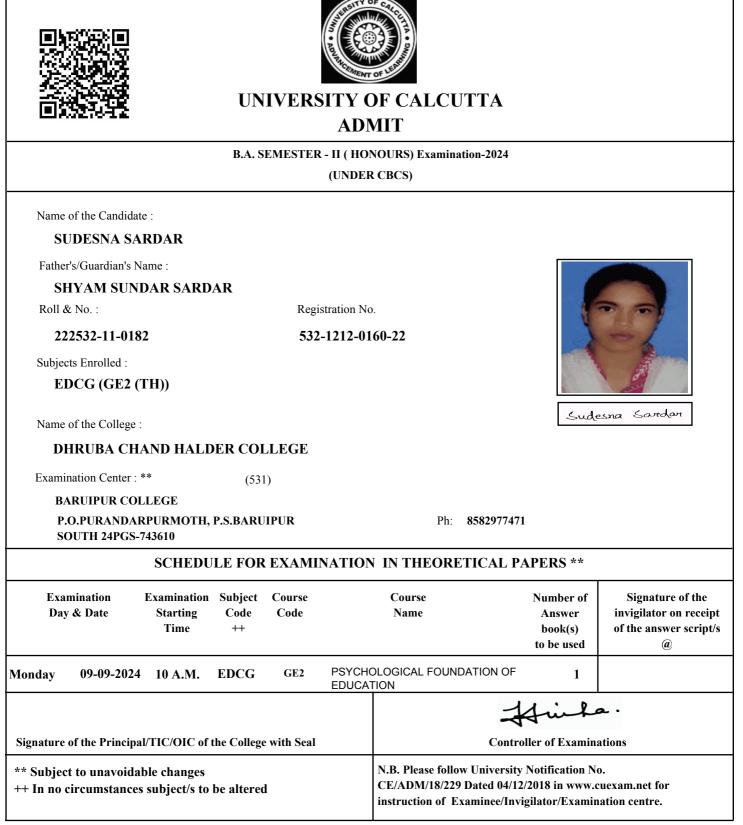

# UNIVERSITY OF CALCUTTA ADMIT

### B.COM. SEMESTER - II (GENERAL) Examination-2024 (UNDER 10/18 REGULATIONS)

Name of the Candidate :

### SHAIKH REJUAN

Father's/Guardian's Name :

### SHAIKH ABDUL ROUF

Roll & No. :

211532-22-0009

Registration No.

532-1111-3726-21

### Subjects Enrolled :

GE2.1CHG

Name of the College :

### DHRUBA CHAND HALDER COLLEGE

Examination Center : \*\* 513

SAMMILANI MAHAVIDYALAYA, BAGHAJATIN