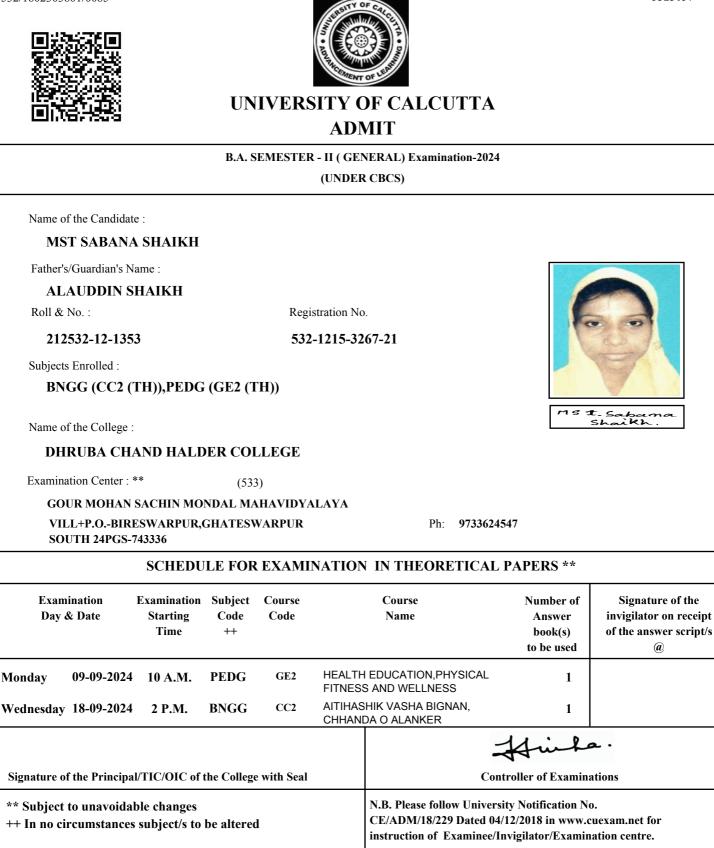

)GOUR MOHAN SACHIN MONDAL MAHAVIDYALAYA VILL+P.O.-BIRESWARPUR,GHATESWARPUR 9733624547 Ph: SOUTH 24PGS-743336 SCHEDULE FOR EXAMINATION IN THEORETICAL PAPERS \*\* Examination **Examination Subject** Course Course Number of Signature of the Day & Date Starting Code Code Name Answer invigilator on receipt Time ++ book(s) of the answer script/s to be used (a) HEALTH EDUCATION, PHYSICAL Monday 09-09-2024 10 A.M. PEDG GE2 1 FITNESS AND WELLNESS HISTORY OF INDIA FROM C 300 TO HISG CC2 1 Monday 09-09-2024 2 P.M. 1206

Date of Printing :

CC2

28/08/2024

N.B. Please follow University Notification No.

CE/ADM/18/229 Dated 04/12/2018 in www.cuexam.net for

instruction of Examinee/Invigilator/Examination centre.

1

**Controller of Examinations** 

2

AITIHASHIK VASHA BIGNAN,

CHHANDA O ALANKER

(a)



Date of Printing :

|                                                   | D # 4         | SEMESTED       | ADMIT                                       | 024                                          |                                                                      |
|---------------------------------------------------|---------------|----------------|---------------------------------------------|----------------------------------------------|----------------------------------------------------------------------|
|                                                   | <b>D.A.</b> 3 |                | II ( GENERAL) Examination-2<br>(UNDER CBCS) | 024                                          |                                                                      |
| Name of the Candidate :