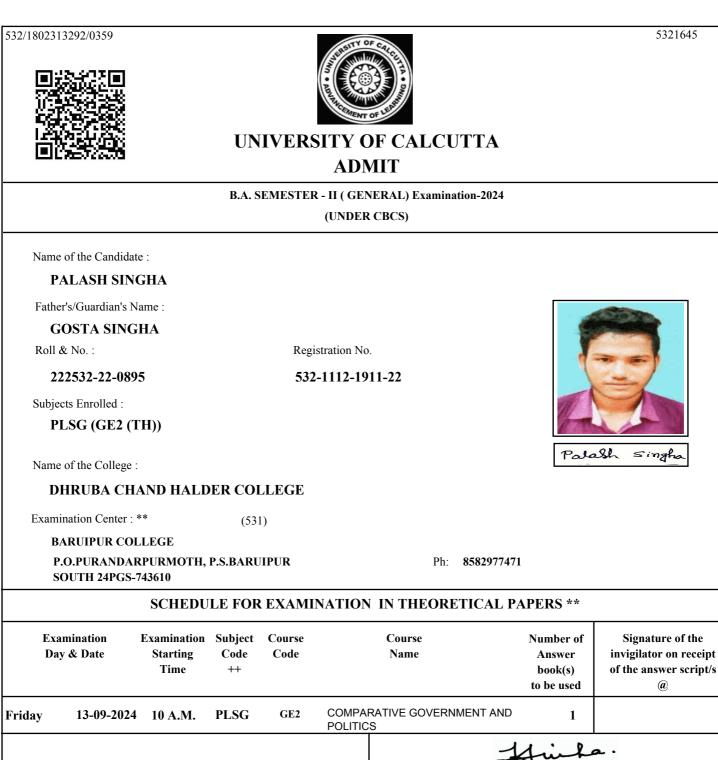

## UNIVERSITY OF CALCUTTA ADMIT

### B.COM. SEMESTER - II ( GENERAL) Examination-2024

(UNDER 10/18 REGULATIONS)

Name of the Candidate :

### **PRIYOM BANERJEE**

Father's/Guardian's Name :

### PRABAL BANERJEE

Roll & No. :

211532-22-0053

Registration No.