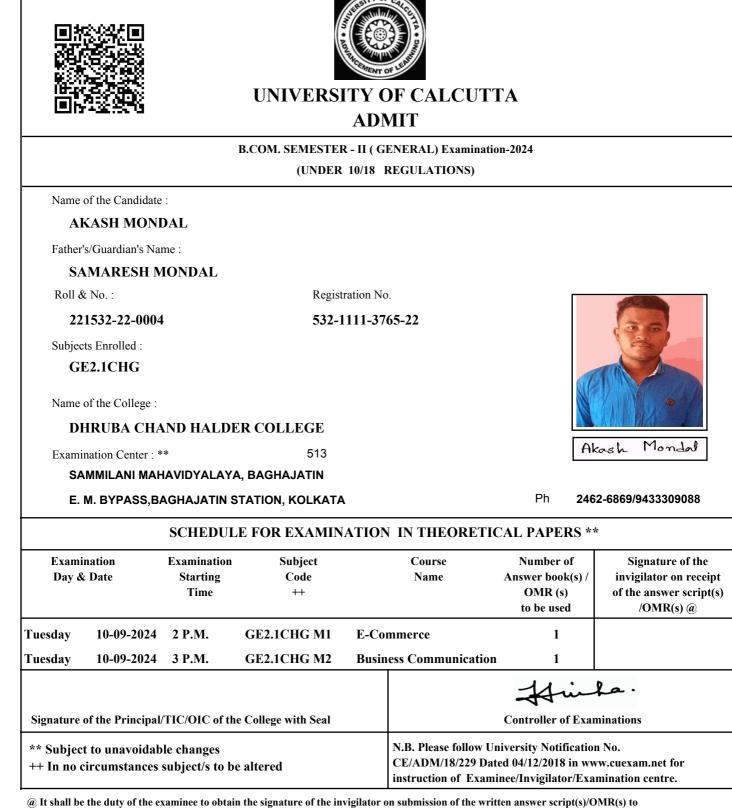

# UNIVERSITY OF CALCUTTA ADMIT

### B.COM. SEMESTER - II (GENERAL) Examination-2024 (UNDER 10/18 REGULATIONS)

Name of the Candidate :

### SHAIKH REJUAN

Father's/Guardian's Name :

### SHAIKH ABDUL ROUF

Roll & No. :

211532-22-0009

Registration No.

532-1111-3726-21

### Subjects Enrolled :

GE2.1CHG

Name of the College :

### DHRUBA CHAND HALDER COLLEGE

Examination Center : \*\* 513

SAMMILANI MAHAVIDYALAYA, BAGHAJATIN

#### E. M. BYPASS, BAGHAJATIN STATION, KOLKATA

Arikh Rejeran

Ph 2462-6869/9433309088

| SCHEDULE FOR EXAMINATION IN THEORETICAL PAPERS ** |                                  |                                                 |                     |                                                                 |                                                        |                                                                                    |  |  |  |  |
|---------------------------------------------------|----------------------------------|-------------------------------------------------|---------------------|-----------------------------------------------------------------|--------------------------------------------------------|------------------------------------------------------------------------------------|--|--|--|--|
| Examination<br>Day & Date                         |                                  | Examination Subject<br>Starting Code<br>Time ++ |                     | Course<br>Name                                                  | Number of<br>Answer book(s) /<br>OMR (s)<br>to be used | Signature of the<br>invigilator on receipt<br>of the answer script(s)<br>/OMR(s) @ |  |  |  |  |
| Tuesday                                           | 10-09-2024                       | 2 P.M.                                          | GE2.1CHG M1         | E-Co                                                            | mmerce                                                 | 1                                                                                  |  |  |  |  |
| Tuesday                                           | Tuesday 10-09-2024               |                                                 | GE2.1CHG M2         | <b>Business Communication</b>                                   |                                                        | n 1                                                                                |  |  |  |  |
| Signature                                         | of the Principal                 | /TIC/OIC of the                                 | e College with Seal |                                                                 |                                                        | Him<br>Controller of Exar                                                          |  |  |  |  |
| •                                                 | et to unavoidab<br>circumstances |                                                 | e altered           | N.B. Please follow U<br>CE/ADM/18/229 Da<br>instruction of Exam | ted 04/12/2018 in ww                                   | w.cuexam.net for                                                                   |  |  |  |  |

@ It shall be the duty of the examinee to obtain the signature of the invigilator on submission of the written answer script(s)/OMR(s) to him/her on each day/half of the examination.

As per CSR No. 64/17 & 10/18 for both Honours and General Course(i.e. with CHG Code) would be conducted in OMR sheets; examinees are instructed to fill up OMR Sheet(s) as per instructions printed on the OMR sheet.