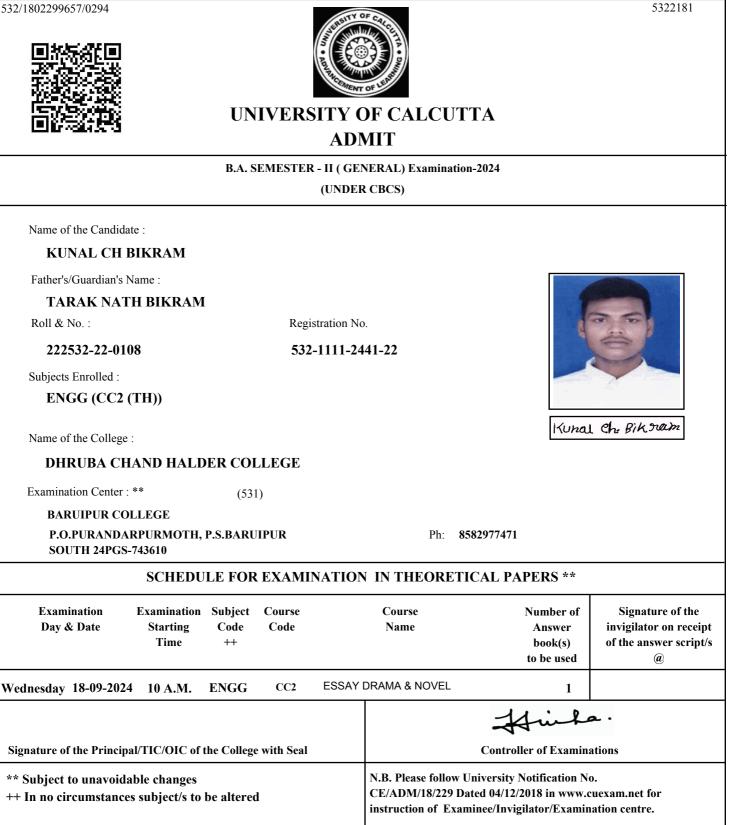

# UNIVERSITY OF CALCUTTA ADMIT

### B.COM. SEMESTER - II (GENERAL) Examination-2024 (UNDER 10/18 REGULATIONS)

Name of the Candidate :

### SHAIKH REJUAN

Father's/Guardian's Name :

### SHAIKH ABDUL ROUF

Roll & No. :

211532-22-0009

Registration No.

532-1111-3726-21

### Subjects Enrolled :

GE2.1CHG

Name of the College :

### DHRUBA CHAND HALDER COLLEGE

Examination Center : \*\* 513

SAMMILANI MAHAVIDYALAYA, BAGHAJATIN