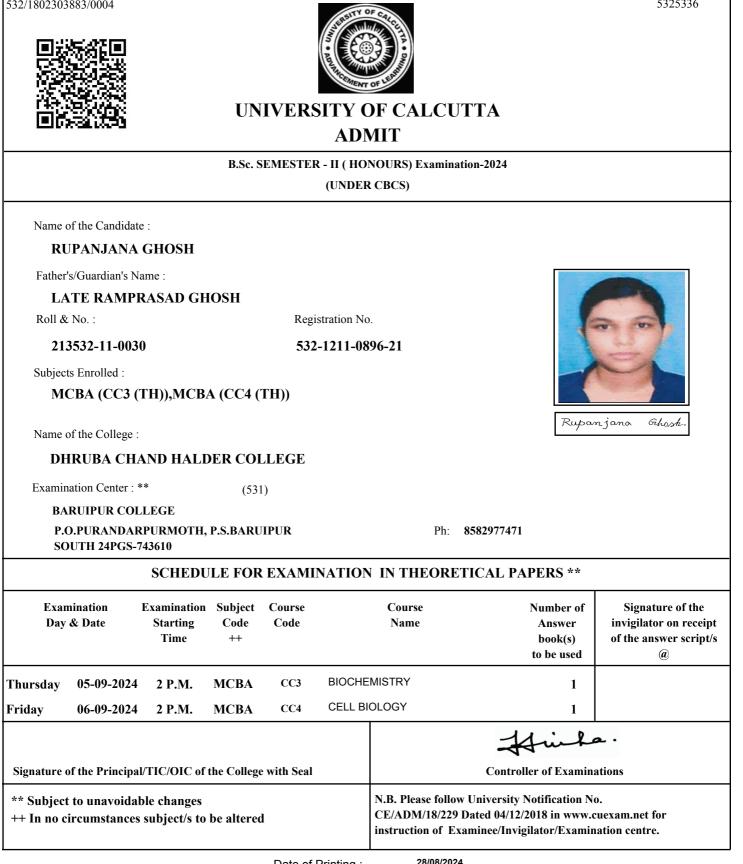

### UNIVERSITY OF CALCUTTA ADMIT

#### B.COM. SEMESTER - II (GENERAL) Examination-2024

(UNDER 10/18 REGULATIONS)

Name of the Candidate :

### MD HILAL UDDIN SHAH

Father's/Guardian's Name :

HABIB SHAH

Roll & No. :

211532-22-0013

Registration No.

### 532-1111-3731-21

Subjects Enrolled :

### CC2.1CHG,CC2.1CG

Name of the College :

### DHRUBA CHAND HALDER COLLEGE

Examination Center : \*\* 513

SAMMILANI MAHAVIDYALAYA, BAGHAJATIN

#### E. M. BYPASS, BAGHAJATIN STATION, KOLKATA

that Filed cabling Sty

Ph 2462-6869/9433309088

| Examination<br>Day & Date                      |                  |                |                   | Course<br>Name                                      | Number of<br>Answer book(s) /<br>OMR (s)<br>to be used | Signature of the<br>invigilator on receipt<br>of the answer script(s)<br>/OMR(s) @ |                  |
|------------------------------------------------|------------------|----------------|-------------------|-----------------------------------------------------|--------------------------------------------------------|------------------------------------------------------------------------------------|------------------|
| Thursday                                       | 12-09-2024       | 2 P.M.         | CC2.1CHG          | <b>Company Law</b>                                  |                                                        | 1                                                                                  |                  |
| Thursday                                       | 19-09-2024       | 2 P.M.         | CC2.1CG           | CC2.1CG Cost and Management<br>Accounting (General) |                                                        | 1                                                                                  |                  |
| Signature o                                    | of the Principal | TIC/OIC of the | College with Seal |                                                     |                                                        | Hin<br>Controller of Exan                                                          |                  |
| ++ In no circumstances subject/s to be altered |                  |                |                   |                                                     | CE/ADM/18/229 Da                                       | niversity Notification<br>ted 04/12/2018 in ww<br>ninee/Invigilator/Exam           | w.cuexam.net for |

@ It shall be the duty of the examinee to obtain the signature of the invigilator on submission of the written answer script(s)/OMR(s) to him/her on each day/half of the examination.

As per CSR No. 64/17 & 10/18 for both Honours and General Course(i.e. with CHG Code) would be conducted in OMR sheets; examinees are instructed to fill up OMR Sheet(s) as per instructions printed on the OMR sheet.