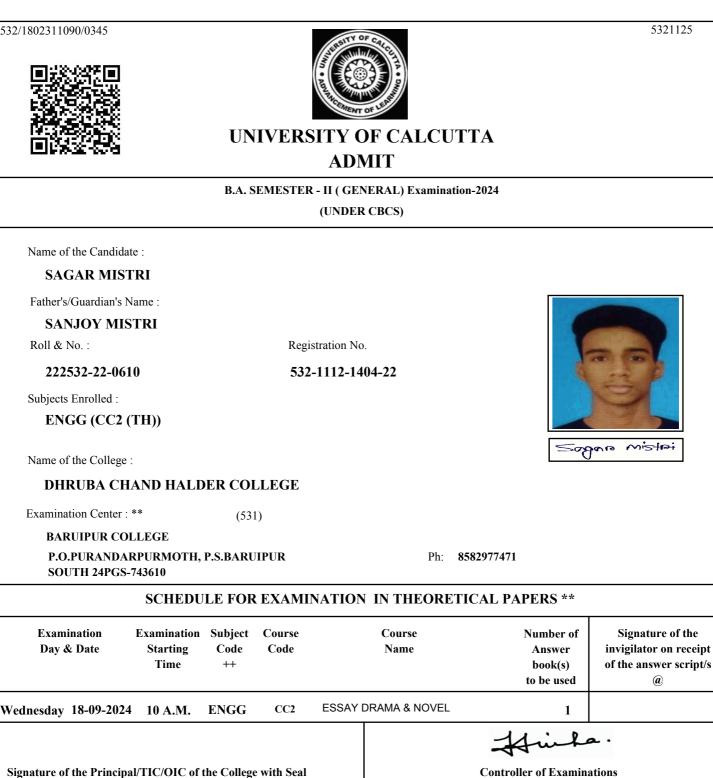

# UNIVERSITY OF CALCUTTA ADMIT

### B.COM. SEMESTER - II (GENERAL) Examination-2024 (UNDER 10/18 REGULATIONS)

Name of the Candidate :

### SHAIKH REJUAN

Father's/Guardian's Name :

### SHAIKH ABDUL ROUF

Roll & No. :

211532-22-0009

Registration No.

532-1111-3726-21

### Subjects Enrolled :

GE2.1CHG

Name of the College :

### DHRUBA CHAND HALDER COLLEGE

Examination Center : \*\* 513

SAMMILANI MAHAVIDYALAYA, BAGHAJATIN

#### E. M. BYPASS, BAGHAJATIN STATION, KOLKATA

Arikh Rejeran

Ph 2462-6869/9433309088

| SCHEDULE FOR EXAMINATION IN THEORETICAL PAPERS ** |                                  |                                                 |                     |                                                                 |                                                        |                                                                                    |  |  |  |  |
|---------------------------------------------------|----------------------------------|-------------------------------------------------|---------------------|-----------------------------------------------------------------|--------------------------------------------------------|------------------------------------------------------------------------------------|--|--|--|--|
| Examination<br>Day & Date                         |                                  | Examination Subject<br>Starting Code<br>Time ++ |                     | Course<br>Name                                                  | Number of<br>Answer book(s) /<br>OMR (s)<br>to be used | Signature of the<br>invigilator on receipt<br>of the answer script(s)<br>/OMR(s) @ |  |  |  |  |
| Tuesday                                           | 10-09-2024                       | 2 P.M.                                          | GE2.1CHG M1         | E-Co                                                            | mmerce                                                 | 1                                                                                  |  |  |  |  |
| Tuesday                                           | Tuesday 10-09-2024               |                                                 | GE2.1CHG M2         | <b>Business Communication</b>                                   |                                                        | n 1                                                                                |  |  |  |  |
| Signature                                         | of the Principal                 | /TIC/OIC of the                                 | e College with Seal |                                                                 |                                                        | Him<br>Controller of Exar                                                          |  |  |  |  |
| •                                                 | et to unavoidab<br>circumstances |                                                 | e altered           | N.B. Please follow U<br>CE/ADM/18/229 Da<br>instruction of Exam | ted 04/12/2018 in ww                                   | w.cuexam.net for                                                                   |  |  |  |  |