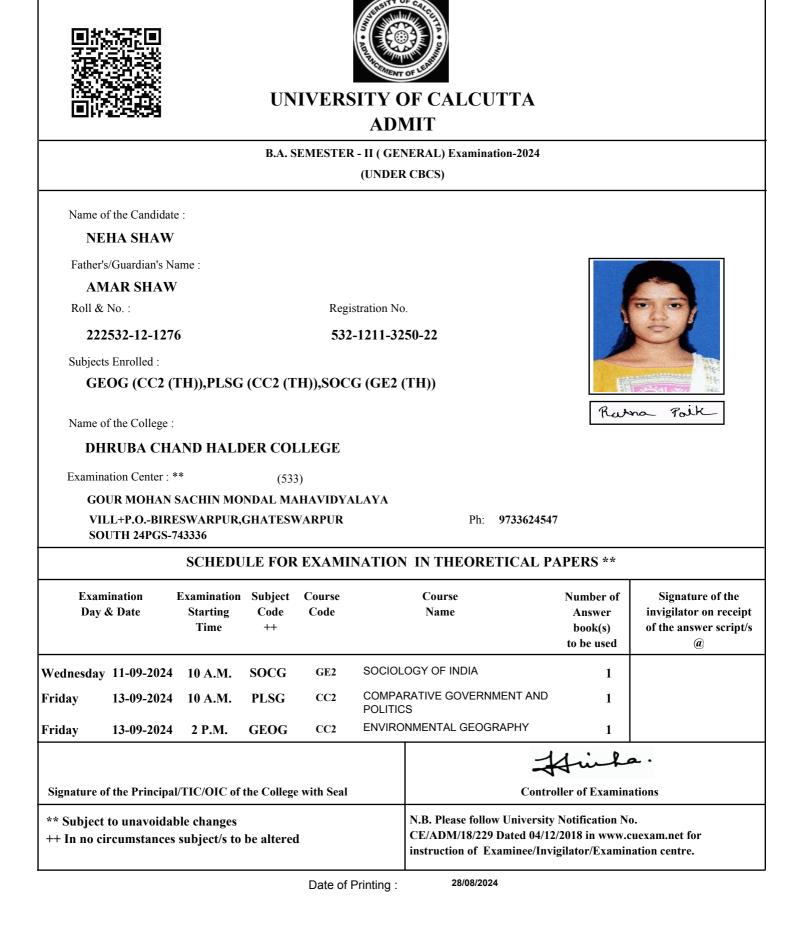

# UNIVERSITY OF CALCUTTA ADMIT

### B.COM. SEMESTER - II (GENERAL) Examination-2024 (UNDER 10/18 REGULATIONS)

Name of the Candidate :

### SHAIKH REJUAN

Father's/Guardian's Name :

### SHAIKH ABDUL ROUF

Roll & No. :

211532-22-0009

Registration No.

532-1111-3726-21

### Subjects Enrolled :

GE2.1CHG

Name of the College :

### DHRUBA CHAND HALDER COLLEGE

Examination Center : \*\* 513

SAMMILANI MAHAVIDYALAYA, BAGHAJATIN

#### E. M. BYPASS, BAGHAJATIN STATION, KOLKATA

Arikh Rejeran

Ph 2462-6869/9433309088

| SCHEDULE FOR EXAMINATION IN THEORETICAL PAPERS ** |                                  |                                                 |                     |                                                                 |                                                        |                                                                                    |  |  |  |  |
|---------------------------------------------------|----------------------------------|-------------------------------------------------|---------------------|-----------------------------------------------------------------|--------------------------------------------------------|------------------------------------------------------------------------------------|--|--|--|--|
| Examination<br>Day & Date                         |                                  | Examination Subject<br>Starting Code<br>Time ++ |                     | Course<br>Name                                                  | Number of<br>Answer book(s) /<br>OMR (s)<br>to be used | Signature of the<br>invigilator on receipt<br>of the answer script(s)<br>/OMR(s) @ |  |  |  |  |
| Tuesday                                           | 10-09-2024                       | 2 P.M.                                          | GE2.1CHG M1         | E-Co                                                            | mmerce                                                 | 1                                                                                  |  |  |  |  |
| Tuesday                                           | Tuesday 10-09-2024               |                                                 | GE2.1CHG M2         | <b>Business Communication</b>                                   |                                                        | n 1                                                                                |  |  |  |  |
| Signature                                         | of the Principal                 | /TIC/OIC of the                                 | e College with Seal |                                                                 |                                                        | Him<br>Controller of Exar                                                          |  |  |  |  |
| •                                                 | et to unavoidab<br>circumstances |                                                 | e altered           | N.B. Please follow U<br>CE/ADM/18/229 Da<br>instruction of Exam | ted 04/12/2018 in ww                                   | w.cuexam.net for                                                                   |  |  |  |  |

@ It shall be the duty of the examinee to obtain the signature of the invigilator on submission of the written answer script(s)/OMR(s) to him/her on each day/half of the examination.

As per CSR No. 64/17 & 10/18 for both Honours and General Course(i.e. with CHG Code) would be conducted in OMR sheets; examinees are instructed to fill up OMR Sheet(s) as per instructions printed on the OMR sheet.