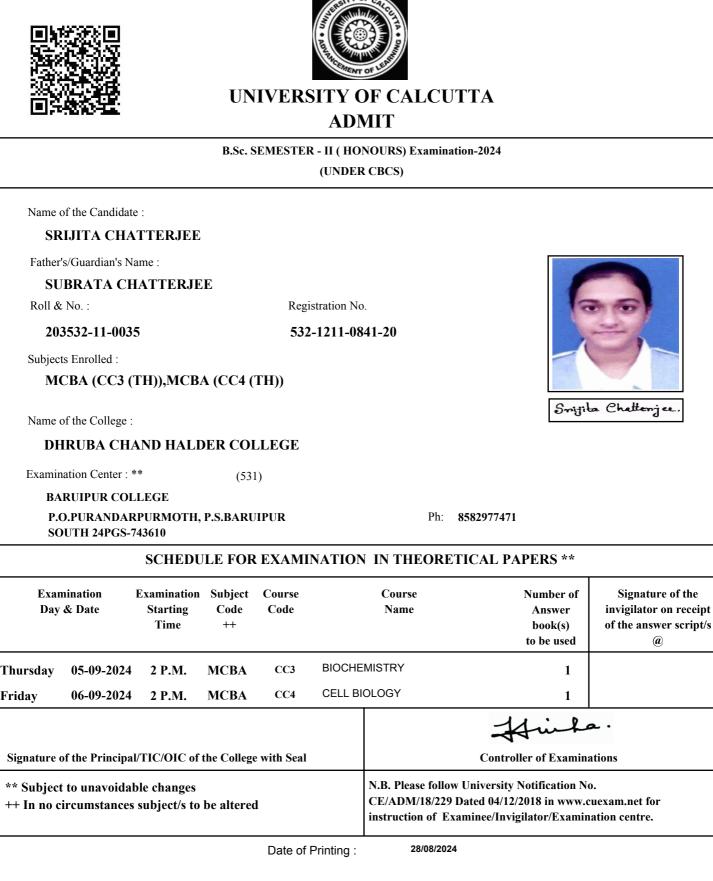

# UNIVERSITY OF CALCUTTA ADMIT

### B.COM. SEMESTER - II (GENERAL) Examination-2024 (UNDER 10/18 REGULATIONS)

Name of the Candidate :

### SHAIKH REJUAN

Father's/Guardian's Name :

### SHAIKH ABDUL ROUF

Roll & No. :

211532-22-0009

Registration No.

532-1111-3726-21

### Subjects Enrolled :

GE2.1CHG

Name of the College :

### DHRUBA CHAND HALDER COLLEGE

Examination Center : \*\* 513

SAMMILANI MAHAVIDYALAYA, BAGHAJATIN

#### E. M. BYPASS, BAGHAJATIN STATION, KOLKATA

Arikh Rejeran

Ph 2462-6869/9433309088

| SCHEDULE FOR EXAMINATION IN THEORETICAL PAPERS ** |                                  |                                                 |                     |                                                                 |                                                        |                                                                                    |  |  |  |  |
|---------------------------------------------------|----------------------------------|-------------------------------------------------|---------------------|-----------------------------------------------------------------|--------------------------------------------------------|------------------------------------------------------------------------------------|--|--|--|--|
| Examination<br>Day & Date                         |                                  | Examination Subject<br>Starting Code<br>Time ++ |                     | Course<br>Name                                                  | Number of<br>Answer book(s) /<br>OMR (s)<br>to be used | Signature of the<br>invigilator on receipt<br>of the answer script(s)<br>/OMR(s) @ |  |  |  |  |
| Tuesday                                           | 10-09-2024                       | 2 P.M.                                          | GE2.1CHG M1         | E-Co                                                            | mmerce                                                 | 1                                                                                  |  |  |  |  |
| Tuesday                                           | Tuesday 10-09-2024               |                                                 | GE2.1CHG M2         | <b>Business Communication</b>                                   |                                                        | n 1                                                                                |  |  |  |  |
| Signature                                         | of the Principal                 | /TIC/OIC of the                                 | e College with Seal |                                                                 |                                                        | Him<br>Controller of Exar                                                          |  |  |  |  |
| •                                                 | et to unavoidab<br>circumstances |                                                 | e altered           | N.B. Please follow U<br>CE/ADM/18/229 Da<br>instruction of Exam | ted 04/12/2018 in ww                                   | w.cuexam.net for                                                                   |  |  |  |  |