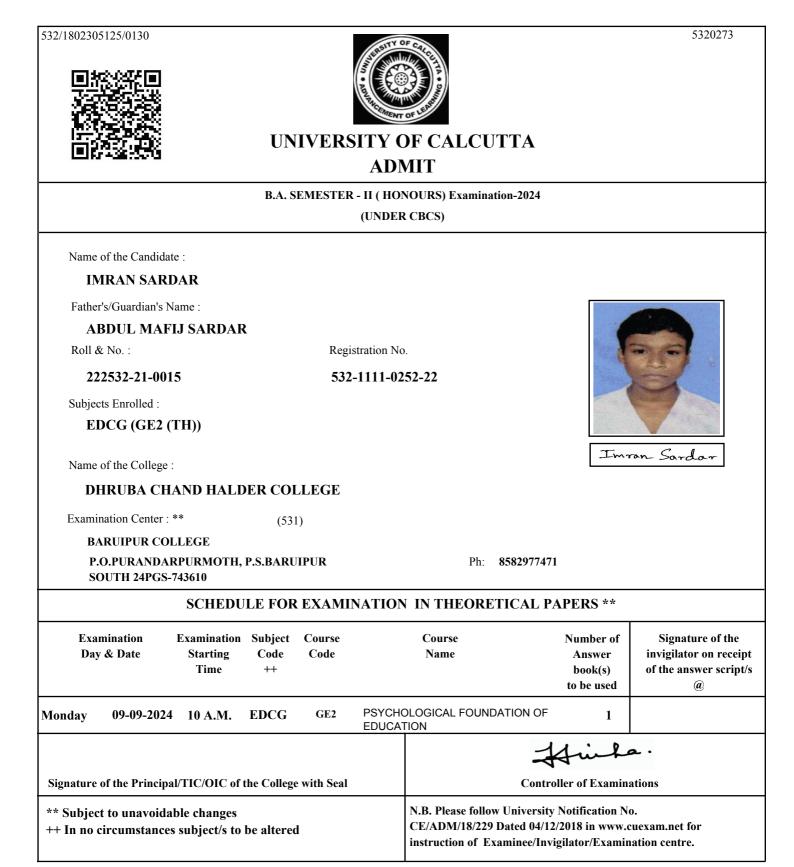

| e altered        |                 | CE/ADM/18/229 Dated 04<br>instruction of Examinee/I | /12/2018 in www.c     | uexam.net for               |

Date of Printing :







## UNIVERSITY OF CALCUTTA ADMIT

| B.A. SEMESTER - II ( HONOURS) Examination-2024<br>(UNDER CBCS)                                               |                                                                                            |                                              |                                                                           |  |  |  |  |
|--------------------------------------------------------------------------------------------------------------|--------------------------------------------------------------------------------------------|----------------------------------------------|---------------------------------------------------------------------------|--|--|--|--|
| Name of the Candidate :<br>PRITAM DAS