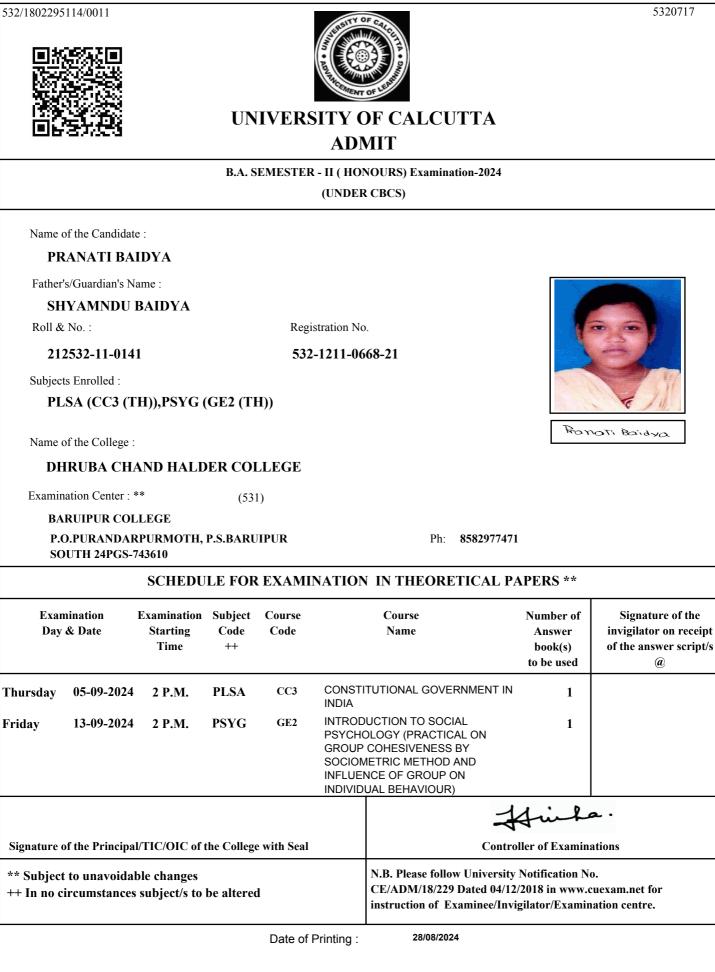

# UNIVERSITY OF CALCUTTA ADMIT

### B.COM. SEMESTER - II (GENERAL) Examination-2024 (UNDER 10/18 REGULATIONS)

Name of the Candidate :

### SHAIKH REJUAN

Father's/Guardian's Name :

### SHAIKH ABDUL ROUF

Roll & No. :

211532-22-0009

Registration No.

532-1111-3726-21

### Subjects Enrolled :

GE2.1CHG

Name of the College :

### DHRUBA CHAND HALDER COLLEGE

Examination Center : \*\* 513

SAMMILANI MAHAVIDYALAYA, BAGHAJATIN