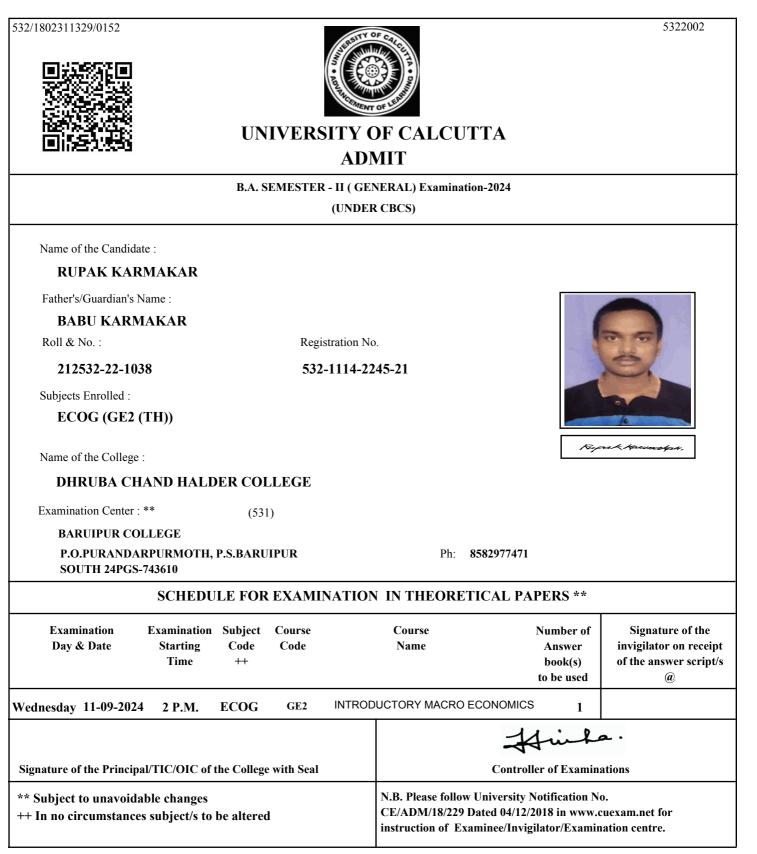

# UNIVERSITY OF CALCUTTA ADMIT

### B.COM. SEMESTER - II (GENERAL) Examination-2024 (UNDER 10/18 REGULATIONS)

Name of the Candidate :

### SHAIKH REJUAN

Father's/Guardian's Name :

### SHAIKH ABDUL ROUF

Roll & No. :

211532-22-0009

Registration No.

532-1111-3726-21

### Subjects Enrolled :

GE2.1CHG

Name of the College :

### DHRUBA CHAND HALDER COLLEGE

Examination Center : \*\* 513

SAMMILANI MAHAVIDYALAYA, BAGHAJATIN

#### E. M. BYPASS, BAGHAJATIN STATION, KOLKATA

Arikh Rejeran

Ph 2462-6869/9433309088

| SCHEDULE FOR EXAMINATION IN THEORETICAL PAPERS ** |                                  |                                                 |                     |                                                                 |                                                        |                                                                                    |  |  |  |  |
|---------------------------------------------------|----------------------------------|-------------------------------------------------|---------------------|-----------------------------------------------------------------|--------------------------------------------------------|------------------------------------------------------------------------------------|--|--|--|--|
| Examination<br>Day & Date                         |                                  | Examination Subject<br>Starting Code<br>Time ++ |                     | Course<br>Name                                                  | Number of<br>Answer book(s) /<br>OMR (s)<br>to be used | Signature of the<br>invigilator on receipt<br>of the answer script(s)<br>/OMR(s) @ |  |  |  |  |
| Tuesday                                           | 10-09-2024                       | 2 P.M.                                          | GE2.1CHG M1         | E-Co                                                            | mmerce                                                 | 1                                                                                  |  |  |  |  |
| Tuesday                                           | Tuesday 10-09-2024               |                                                 | GE2.1CHG M2         | <b>Business Communication</b>                                   |                                                        | n 1                                                                                |  |  |  |  |
| Signature                                         | of the Principal                 | /TIC/OIC of the                                 | e College with Seal |                                                                 |                                                        | Him<br>Controller of Exar                                                          |  |  |  |  |
| •                                                 | et to unavoidab<br>circumstances |                                                 | e altered           | N.B. Please follow U<br>CE/ADM/18/229 Da<br>instruction of Exam | ted 04/12/2018 in ww                                   | w.cuexam.net for                                                                   |  |  |  |  |

@ It shall be the duty of the examinee to obtain the signature of the invigilator on submission of the written answer script(s)/OMR(s) to him/her on each day/half of the examination.

As per CSR No. 64/17 & 10/18 for both Honours and General Course(i.e. with CHG Code) would be conducted in OMR sheets; examinees are instructed to fill up OMR Sheet(s) as per instructions printed on the OMR sheet.