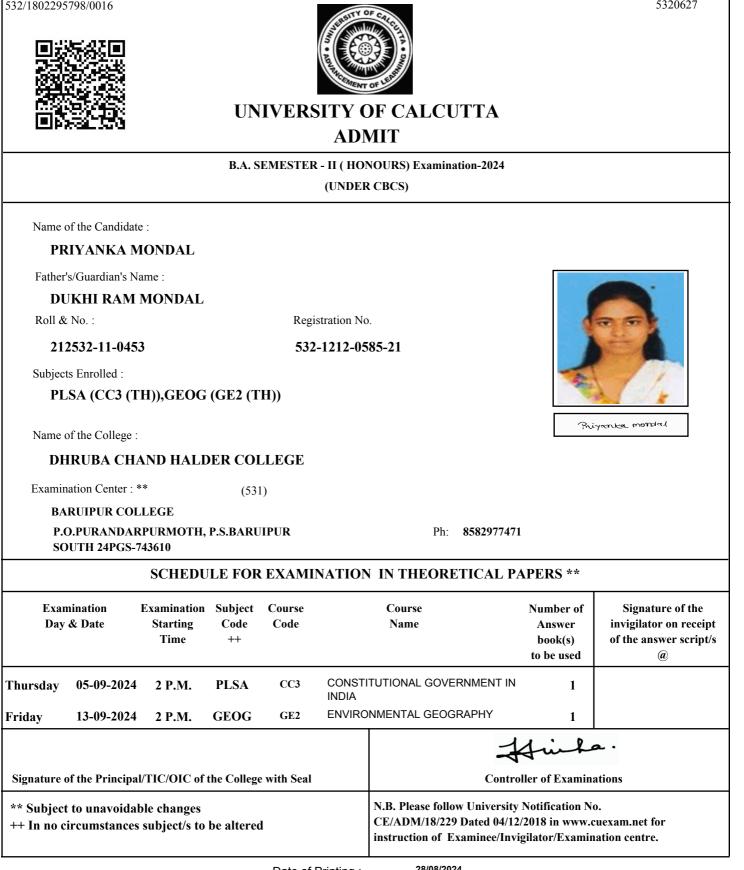

# UNIVERSITY OF CALCUTTA ADMIT

### B.COM. SEMESTER - II (GENERAL) Examination-2024 (UNDER 10/18 REGULATIONS)

Name of the Candidate :

### SHAIKH REJUAN

Father's/Guardian's Name :

### SHAIKH ABDUL ROUF

Roll & No. :

211532-22-0009

Registration No.

532-1111-3726-21

### Subjects Enrolled :

GE2.1CHG

Name of the College :

### DHRUBA CHAND HALDER COLLEGE

Examination Center : \*\* 513

SAMMILANI MAHAVIDYALAYA, BAGHAJATIN

#### E. M. BYPASS, BAGHAJATIN STATION, KOLKATA

Arikh Rejeran

Ph 2462-6869/9433309088

| SCHEDULE FOR EXAMINATION IN THEORETICAL PAPERS ** |                                  |                                                 |                     |                                                                 |                                                        |                                                                                    |  |  |  |  |
|---------------------------------------------------|----------------------------------|-------------------------------------------------|---------------------|-----------------------------------------------------------------|--------------------------------------------------------|------------------------------------------------------------------------------------|--|--|--|--|
| Examination<br>Day & Date                         |                                  | Examination Subject<br>Starting Code<br>Time ++ |                     | Course<br>Name                                                  | Number of<br>Answer book(s) /<br>OMR (s)<br>to be used | Signature of the<br>invigilator on receipt<br>of the answer script(s)<br>/OMR(s) @ |  |  |  |  |
| Tuesday                                           | 10-09-2024                       | 2 P.M.                                          | GE2.1CHG M1         | E-Co                                                            | mmerce                                                 | 1                                                                                  |  |  |  |  |
| Tuesday                                           | Tuesday 10-09-2024               |                                                 | GE2.1CHG M2         | <b>Business Communication</b>                                   |                                                        | n 1                                                                                |  |  |  |  |
| Signature                                         | of the Principal                 | /TIC/OIC of the                                 | e College with Seal |                                                                 |                                                        | Him<br>Controller of Exar                                                          |  |  |  |  |
| •                                                 | et to unavoidab<br>circumstances |                                                 | e altered           | N.B. Please follow U<br>CE/ADM/18/229 Da<br>instruction of Exam | ted 04/12/2018 in ww                                   | w.cuexam.net for                                                                   |  |  |  |  |

@ It shall be the duty of the examinee to obtain the signature of the invigilator on submission of the written answer script(s)/OMR(s) to him/her on each day/half of the examination.

As per CSR No. 64/17 & 10/18 for both Honours and General Course(i.e. with CHG Code) would be conducted in OMR sheets; examinees are instructed to fill up OMR Sheet(s) as per instructions printed on the OMR sheet.