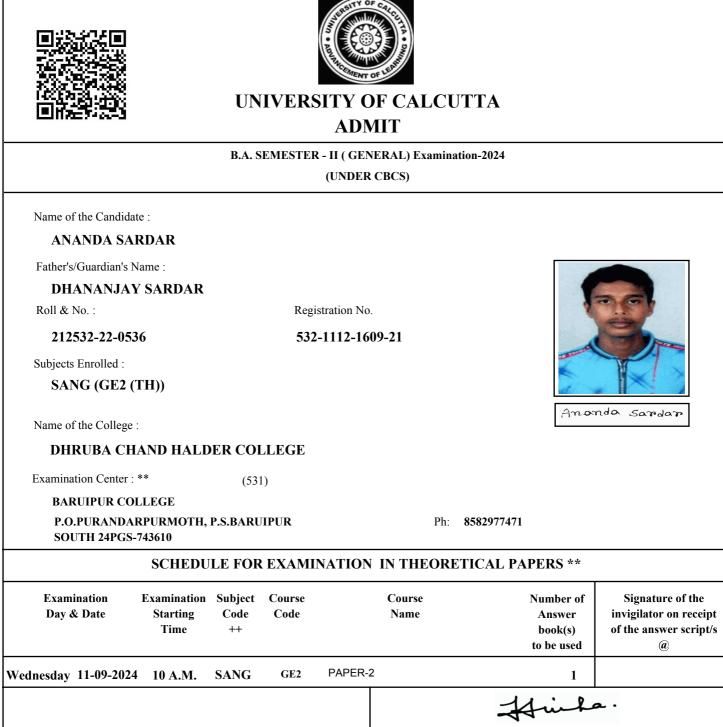

## UNIVERSITY OF CALCUTTA ADMIT

### B.COM. SEMESTER - II ( GENERAL) Examination-2024

(UNDER 10/18 REGULATIONS)

Name of the Candidate :

### **PRIYOM BANERJEE**

Father's/Guardian's Name :

### PRABAL BANERJEE

Roll & No. :

211532-22-0053

Registration No.

# 532-1111-3830-21

Subjects Enrolled :

GE2.1CHG

Name of the College :

### DHRUBA CHAND HALDER COLLEGE

Examination Center : \*\* 513

SAMMILANI MAHAVIDYALAYA, BAGHAJATIN

#### E. M. BYPASS, BAGHAJATIN STATION, KOLKATA

Priyom Banenjee.

Ph 2462-6869/9433309088

|                           |                                  | SCHEDUL                         | E FOR EXAMIN          | ATIO                                                                                                                                                              | N IN THEORETIC            | CAL PAPERS **                                          | k                                                                                  |  |
|---------------------------|----------------------------------|---------------------------------|-----------------------|-------------------------------------------------------------------------------------------------------------------------------------------------------------------|---------------------------|--------------------------------------------------------|------------------------------------------------------------------------------------|--|
| Examination<br>Day & Date |                                  | Examination<br>Starting<br>Time | Subject<br>Code<br>++ |                                                                                                                                                                   | Course<br>Name            | Number of<br>Answer book(s) /<br>OMR (s)<br>to be used | Signature of the<br>invigilator on receipt<br>of the answer script(s)<br>/OMR(s) @ |  |
| Tuesday                   | 10-09-2024                       | 2 P.M.                          | GE2.1CHG M1           | E-Co                                                                                                                                                              | Commerce 1                |                                                        |                                                                                    |  |
| Tuesday                   | 10-09-2024                       | 3 P.M.                          | GE2.1CHG M2           | Business Communication 1                                                                                                                                          |                           |                                                        |                                                                                    |  |
| Signature                 | of the Principal                 | /TIC/OIC of th                  | e College with Seal   |                                                                                                                                                                   | Hi.<br>Controller of Exan |                                                        |                                                                                    |  |
| •                         | et to unavoidab<br>circumstances | 0                               | e altered             | N.B. Please follow University Notification No.<br>CE/ADM/18/229 Dated 04/12/2018 in www.cuexam.net for<br>instruction of Examinee/Invigilator/Examination centre. |                           |                                                        |                                                                                    |  |

@ It shall be the duty of the examinee to obtain the signature of the invigilator on submission of the written answer script(s)/OMR(s) to him/her on each day/half of the examination.

As per CSR No. 64/17 & 10/18 for both Honours and General Course(i.e. with CHG Code) would be conducted in OMR sheets; examinees are instructed to fill up OMR Sheet(s) as per instructions printed on the OMR sheet.