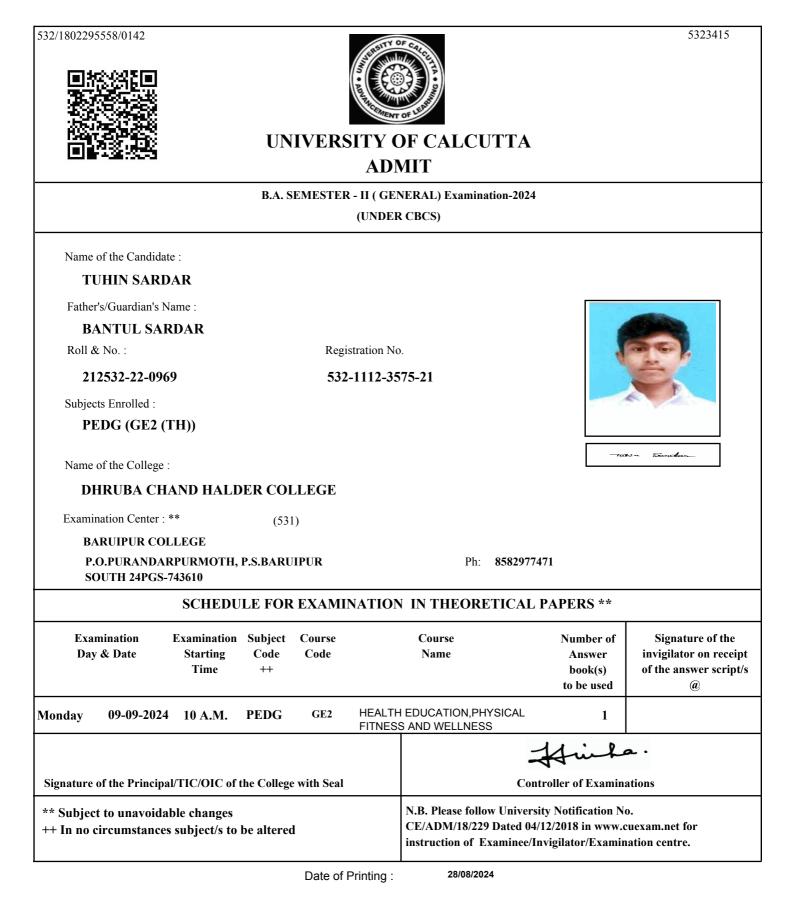

## UNIVERSITY OF CALCUTTA ADMIT

### B.COM. SEMESTER - II ( GENERAL) Examination-2024

(UNDER 10/18 REGULATIONS)

Name of the Candidate :

### **PRIYOM BANERJEE**

Father's/Guardian's Name :

### PRABAL BANERJEE

Roll & No. :

211532-22-0053

Registration No.

# 532-1111-3830-21

Subjects Enrolled :

GE2.1CHG

Name of the College :

### DHRUBA CHAND HALDER COLLEGE

Examination Center : \*\* 513

SAMMILANI MAHAVIDYALAYA, BAGHAJATIN

#### E. M. BYPASS, BAGHAJATIN STATION, KOLKATA

Priyom Banenjee.

Ph 2462-6869/9433309088

|                           |                                  | SCHEDUL                         | E FOR EXAMIN          | ATIO                                                                                                                                                              | N IN THEORETIC            | CAL PAPERS **                                          | k                                                                                  |  |
|---------------------------|----------------------------------|---------------------------------|-----------------------|-------------------------------------------------------------------------------------------------------------------------------------------------------------------|---------------------------|--------------------------------------------------------|------------------------------------------------------------------------------------|--|
| Examination<br>Day & Date |                                  | Examination<br>Starting<br>Time | Subject<br>Code<br>++ |                                                                                                                                                                   | Course<br>Name            | Number of<br>Answer book(s) /<br>OMR (s)<br>to be used | Signature of the<br>invigilator on receipt<br>of the answer script(s)<br>/OMR(s) @ |  |
| Tuesday                   | 10-09-2024                       | 2 P.M.                          | GE2.1CHG M1           | E-Co                                                                                                                                                              | Commerce 1                |                                                        |                                                                                    |  |
| Tuesday                   | 10-09-2024                       | 3 P.M.                          | GE2.1CHG M2           | Business Communication 1                                                                                                                                          |                           |                                                        |                                                                                    |  |
| Signature                 | of the Principal                 | /TIC/OIC of th                  | e College with Seal   |                                                                                                                                                                   | Hi.<br>Controller of Exan |                                                        |                                                                                    |  |
| •                         | et to unavoidab<br>circumstances | 0                               | e altered             | N.B. Please follow University Notification No.<br>CE/ADM/18/229 Dated 04/12/2018 in www.cuexam.net for<br>instruction of Examinee/Invigilator/Examination centre. |                           |                                                        |                                                                                    |  |

@ It shall be the duty of the examinee to obtain the signature of the invigilator on submission of the written answer script(s)/OMR(s) to him/her on each day/half of the examination.

As per CSR No. 64/17 & 10/18 for both Honours and General Course(i.e. with CHG Code) would be conducted in OMR sheets; examinees are instructed to fill up OMR Sheet(s) as per instructions printed on the OMR sheet.