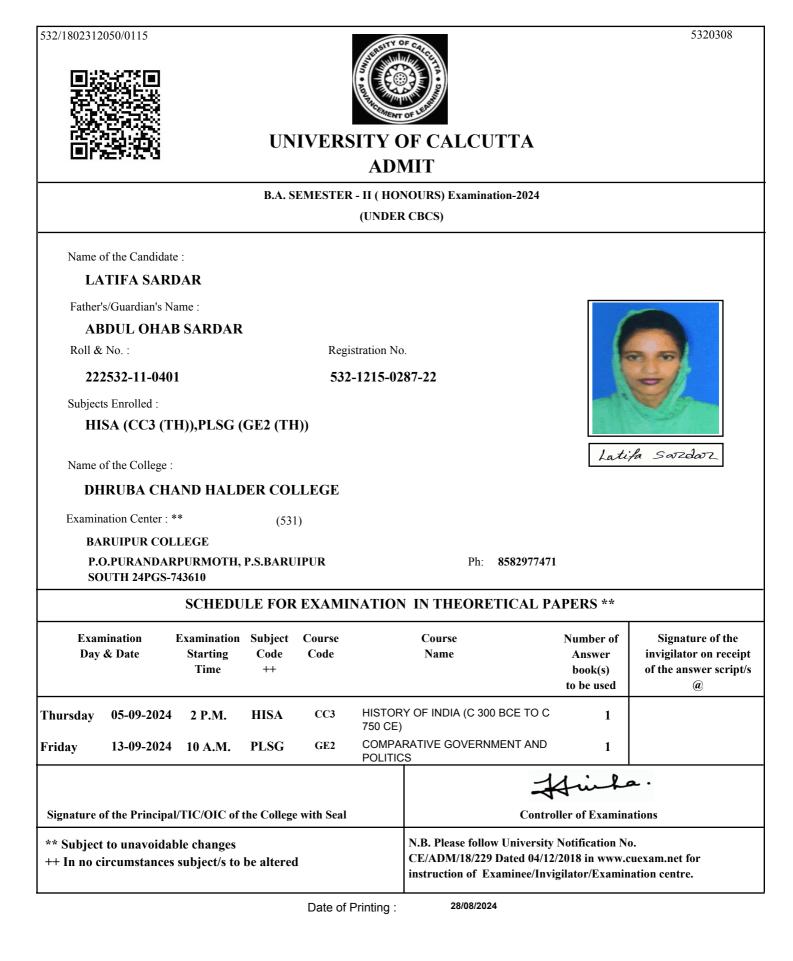

alteredCE/ADM/18/229 Dated 04/12/2018 in www.cuexam.net for<br>instruction of Examinee/Invigilator/Examination centre. |                       |                |                  |                         |                                              | uexam.net for                                                             |  |  |  |
|                                                                                                                                                                                                                                              |                       | Date of        | Printing :       | 28/08/2024              |                                              |                                                                           |  |  |  |









## UNIVERSITY OF CALCUTTA ADMIT

| B.A. SEMESTER - II ( HON<br>(UNDER                                                                                                          |                                                                                              |                                              |                                                                           |
|---------------------------------------------------------------------------------------------------------------------------------------------|----------------------------------------------------------------------------------------------|----------------------------------------------|---------------------------------------------------------------------------|
| Name of the Candidate :<br>PAKIJA