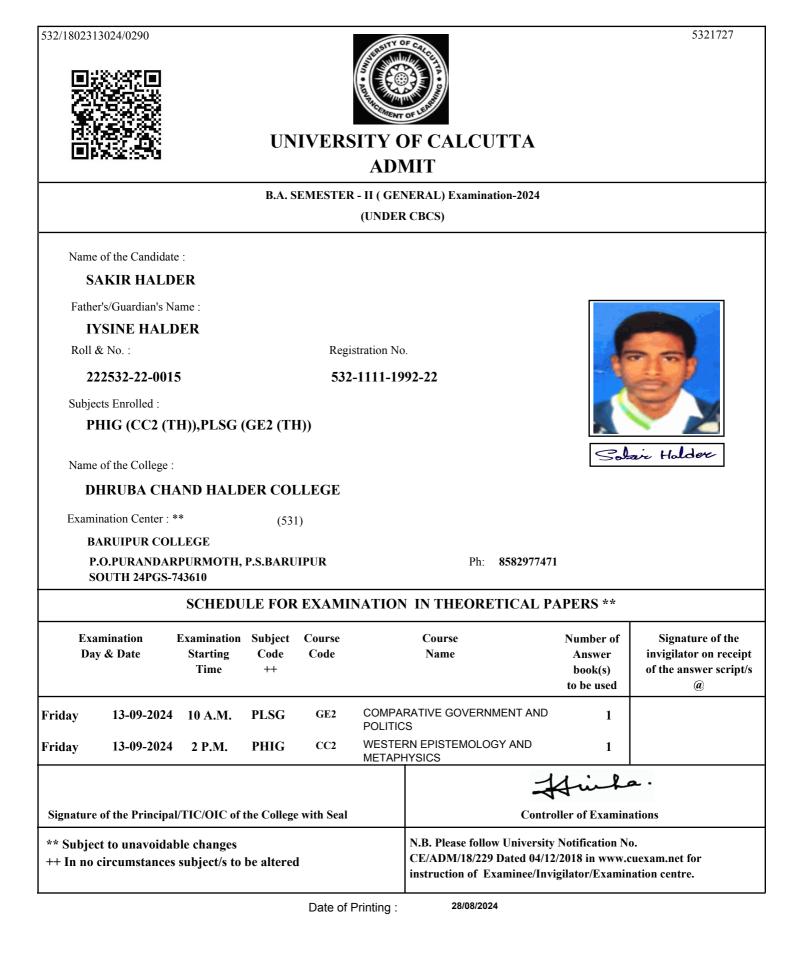

### UNIVERSITY OF CALCUTTA ADMIT

#### B.COM. SEMESTER - II (GENERAL) Examination-2024

(UNDER 10/18 REGULATIONS)

Name of the Candidate :

### MD HILAL UDDIN SHAH

Father's/Guardian's Name :

HABIB SHAH

Roll & No. :

211532-22-0013

Registration No.

### 532-1111-3731-21

Subjects Enrolled :

### CC2.1CHG,CC2.1CG

Name of the College :

### DHRUBA CHAND HALDER COLLEGE

Examination Center : \*\* 513

SAMMILANI MAHAVIDYALAYA, BAGHAJATIN

#### E. M. BYPASS, BAGHAJATIN STATION, KOLKATA

that Filed cabling Sty

Ph 2462-6869/9433309088

| Examination<br>Day & Date                      |                  |                |                   | Course<br>Name                                      | Number of<br>Answer book(s) /<br>OMR (s)<br>to be used | Signature of the<br>invigilator on receipt<br>of the answer script(s)<br>/OMR(s) @ |                  |
|------------------------------------------------|------------------|----------------|-------------------|-----------------------------------------------------|--------------------------------------------------------|------------------------------------------------------------------------------------|------------------|
| Thursday                                       | 12-09-2024       | 2 P.M.         | CC2.1CHG          | <b>Company Law</b>                                  |                                                        | 1                                                                                  |                  |
| Thursday                                       | 19-09-2024       | 2 P.M.         | CC2.1CG           | CC2.1CG Cost and Management<br>Accounting (General) |                                                        | 1                                                                                  |                  |
| Signature o                                    | of the Principal | TIC/OIC of the | College with Seal |                                                     |                                                        | Hin<br>Controller of Exan                                                          |                  |
| ++ In no circumstances subject/s to be altered |                  |                |                   |                                                     | CE/ADM/18/229 Da                                       | niversity Notification<br>ted 04/12/2018 in ww<br>ninee/Invigilator/Exam           | w.cuexam.net for |

@ It shall be the duty of the examinee to obtain the signature of the invigilator on submission of the written answer script(s)/OMR(s) to him/her on each day/half of the examination.

As per CSR No. 64/17 & 10/18 for both Honours and General Course(i.e. with CHG Code) would be conducted in OMR sheets; examinees are instructed to fill up OMR Sheet(s) as per instructions printed on the OMR sheet.