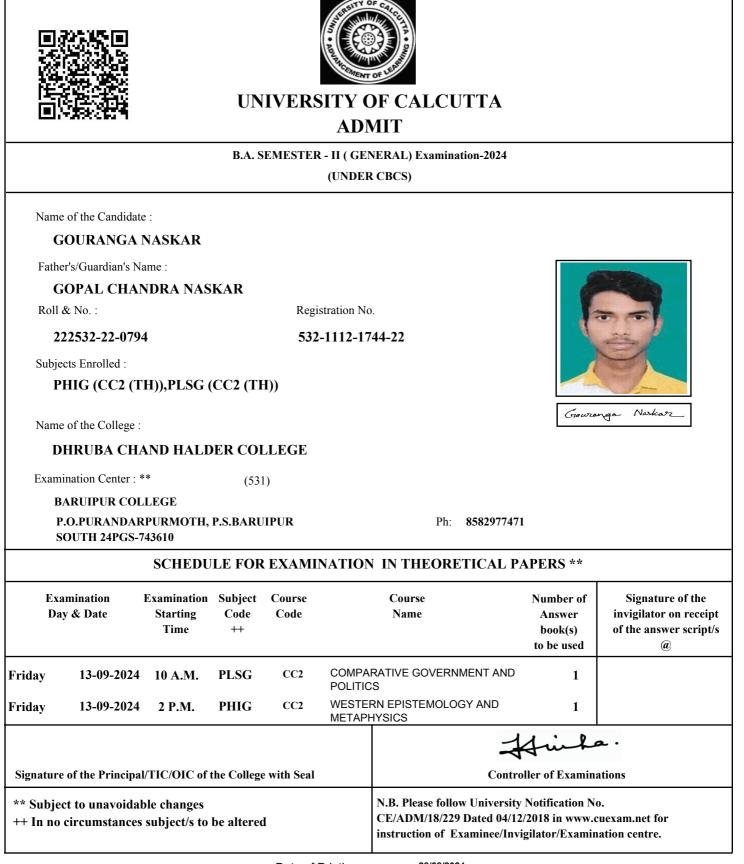

## UNIVERSITY OF CALCUTTA ADMIT

### B.COM. SEMESTER - II ( GENERAL) Examination-2024

(UNDER 10/18 REGULATIONS)

Name of the Candidate :

### **PRIYOM BANERJEE**

Father's/Guardian's Name :

### PRABAL BANERJEE

Roll & No. :

211532-22-0053

Registration No.

# 532-1111-3830-21

Subjects Enrolled :

GE2.1CHG

Name of the College :

### DHRUBA CHAND HALDER COLLEGE

Examination Center : \*\* 513

SAMMILANI MAHAVIDYALAYA, BAGHAJATIN

#### E. M. BYPASS, BAGHAJATIN STATION, KOLKATA

Priyom Banenjee.

Ph 2462-6869/9433309088

|                           |                                  | SCHEDUL                         | E FOR EXAMIN          | ATIO                                                                                                                                                              | N IN THEORETIC            | CAL PAPERS **                                          | k                                                                                  |  |
|---------------------------|----------------------------------|---------------------------------|-----------------------|-------------------------------------------------------------------------------------------------------------------------------------------------------------------|---------------------------|--------------------------------------------------------|------------------------------------------------------------------------------------|--|
| Examination<br>Day & Date |                                  | Examination<br>Starting<br>Time | Subject<br>Code<br>++ |                                                                                                                                                                   | Course<br>Name            | Number of<br>Answer book(s) /<br>OMR (s)<br>to be used | Signature of the<br>invigilator on receipt<br>of the answer script(s)<br>/OMR(s) @ |  |
| Tuesday                   | 10-09-2024                       | 2 P.M.                          | GE2.1CHG M1           | E-Co                                                                                                                                                              | Commerce 1                |                                                        |                                                                                    |  |
| Tuesday                   | 10-09-2024                       | 3 P.M.                          | GE2.1CHG M2           | Business Communication 1                                                                                                                                          |                           |                                                        |                                                                                    |  |
| Signature                 | of the Principal                 | /TIC/OIC of th                  | e College with Seal   |                                                                                                                                                                   | Hi.<br>Controller of Exan |                                                        |                                                                                    |  |
| •                         | et to unavoidab<br>circumstances | 0                               | e altered             | N.B. Please follow University Notification No.<br>CE/ADM/18/229 Dated 04/12/2018 in www.cuexam.net for<br>instruction of Examinee/Invigilator/Examination centre. |                           |                                                        |                                                                                    |  |

@ It shall be the duty of the examinee to obtain the signature of the invigilator on submission of the written answer script(s)/OMR(s) to him/her on each day/half of the examination.

As per CSR No. 64/17 & 10/18 for both Honours and General Course(i.e. with CHG Code) would be conducted in OMR sheets; examinees are instructed to fill up OMR Sheet(s) as per instructions printed on the OMR sheet.

Date of Printing :