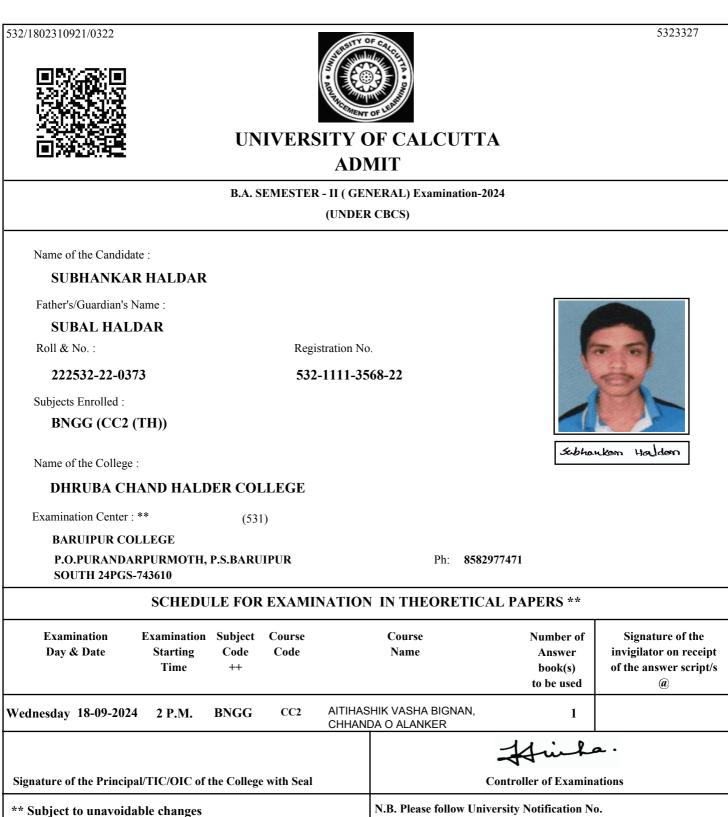

## UNIVERSITY OF CALCUTTA ADMIT

### B.COM. SEMESTER - II ( GENERAL) Examination-2024

(UNDER 10/18 REGULATIONS)

Name of the Candidate :

### **PRIYOM BANERJEE**

Father's/Guardian's Name :

### PRABAL BANERJEE

Roll & No. :

211532-22-0053

Registration No.

# 532-1111-3830-21

Subjects Enrolled :

GE2.1CHG

Name of the College :

### DHRUBA CHAND HALDER COLLEGE

Examination Center : \*\* 513

SAMMILANI MAHAVIDYALAYA, BAGHAJATIN

#### E. M. BYPASS, BAGHAJATIN STATION, KOLKATA

Priyom Banenjee.

Ph 2462-6869/9433309088

|                           |                                  | SCHEDUL                         | E FOR EXAMIN          | ATIO                                                                                                                                                              | N IN THEORETIC            | CAL PAPERS **                                          | k                                                                                  |  |
|---------------------------|----------------------------------|---------------------------------|-----------------------|-------------------------------------------------------------------------------------------------------------------------------------------------------------------|---------------------------|--------------------------------------------------------|------------------------------------------------------------------------------------|--|
| Examination<br>Day & Date |                                  | Examination<br>Starting<br>Time | Subject<br>Code<br>++ |                                                                                                                                                                   | Course<br>Name            | Number of<br>Answer book(s) /<br>OMR (s)<br>to be used | Signature of the<br>invigilator on receipt<br>of the answer script(s)<br>/OMR(s) @ |  |
| Tuesday                   | 10-09-2024                       | 2 P.M.                          | GE2.1CHG M1           | E-Co                                                                                                                                                              | Commerce 1                |                                                        |                                                                                    |  |
| Tuesday                   | 10-09-2024                       | 3 P.M.                          | GE2.1CHG M2           | Business Communication 1                                                                                                                                          |                           |                                                        |                                                                                    |  |
| Signature                 | of the Principal                 | /TIC/OIC of th                  | e College with Seal   |                                                                                                                                                                   | Hi.<br>Controller of Exan |                                                        |                                                                                    |  |
| •                         | et to unavoidab<br>circumstances | 0                               | e altered             | N.B. Please follow University Notification No.<br>CE/ADM/18/229 Dated 04/12/2018 in www.cuexam.net for<br>instruction of Examinee/Invigilator/Examination centre. |                           |                                                        |                                                                                    |  |