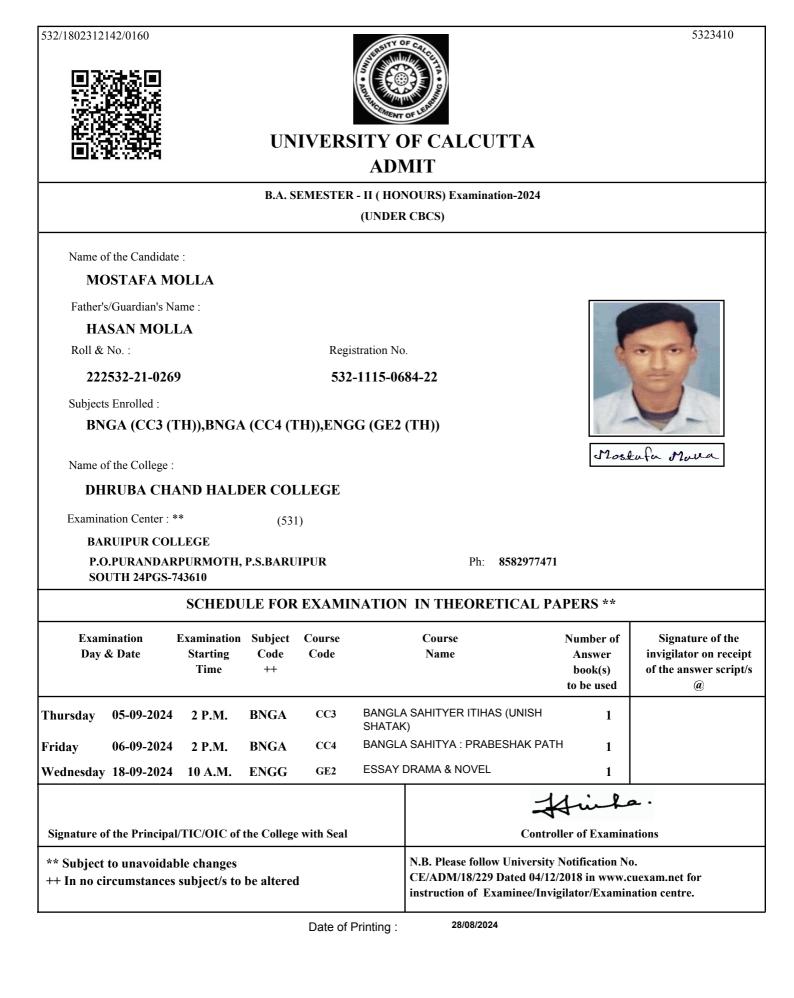

# UNIVERSITY OF CALCUTTA ADMIT

### B.COM. SEMESTER - II (GENERAL) Examination-2024 (UNDER 10/18 REGULATIONS)

Name of the Candidate :

### SHAIKH REJUAN

Father's/Guardian's Name :

### SHAIKH ABDUL ROUF

Roll & No. :

211532-22-0009

Registration No.

532-1111-3726-21

### Subjects Enrolled :

GE2.1CHG

Name of the College :

### DHRUBA CHAND HALDER COLLEGE

Examination Center : \*\* 513

SAMMILANI MAHAVIDYALAYA, BAGHAJATIN

#### E. M. BYPASS, BAGHAJATIN STATION, KOLKATA

Arikh Rejeran

Ph 2462-6869/9433309088

| SCHEDULE FOR EXAMINATION IN THEORETICAL PAPERS ** |                                  |                                                 |                     |                                                                 |                                                        |                                                                                    |  |  |  |  |
|---------------------------------------------------|----------------------------------|-------------------------------------------------|---------------------|-----------------------------------------------------------------|--------------------------------------------------------|------------------------------------------------------------------------------------|--|--|--|--|
| Examination<br>Day & Date                         |                                  | Examination Subject<br>Starting Code<br>Time ++ |                     | Course<br>Name                                                  | Number of<br>Answer book(s) /<br>OMR (s)<br>to be used | Signature of the<br>invigilator on receipt<br>of the answer script(s)<br>/OMR(s) @ |  |  |  |  |
| Tuesday                                           | 10-09-2024                       | 2 P.M.                                          | GE2.1CHG M1         | E-Co                                                            | mmerce                                                 | 1                                                                                  |  |  |  |  |
| Tuesday                                           | Tuesday 10-09-2024               |                                                 | GE2.1CHG M2         | <b>Business Communication</b>                                   |                                                        | n 1                                                                                |  |  |  |  |
| Signature                                         | of the Principal                 | /TIC/OIC of the                                 | e College with Seal |                                                                 |                                                        | Him<br>Controller of Exar                                                          |  |  |  |  |
| •                                                 | et to unavoidab<br>circumstances |                                                 | e altered           | N.B. Please follow U<br>CE/ADM/18/229 Da<br>instruction of Exam | ted 04/12/2018 in ww                                   | w.cuexam.net for                                                                   |  |  |  |  |

@ It shall be the duty of the examinee to obtain the signature of the invigilator on submission of the written answer script(s)/OMR(s) to him/her on each day/half of the examination.

As per CSR No. 64/17 & 10/18 for both Honours and General Course(i.e. with CHG Code) would be conducted in OMR sheets; examinees are instructed to fill up OMR Sheet(s) as per instructions printed on the OMR sheet.

Date of Printing :