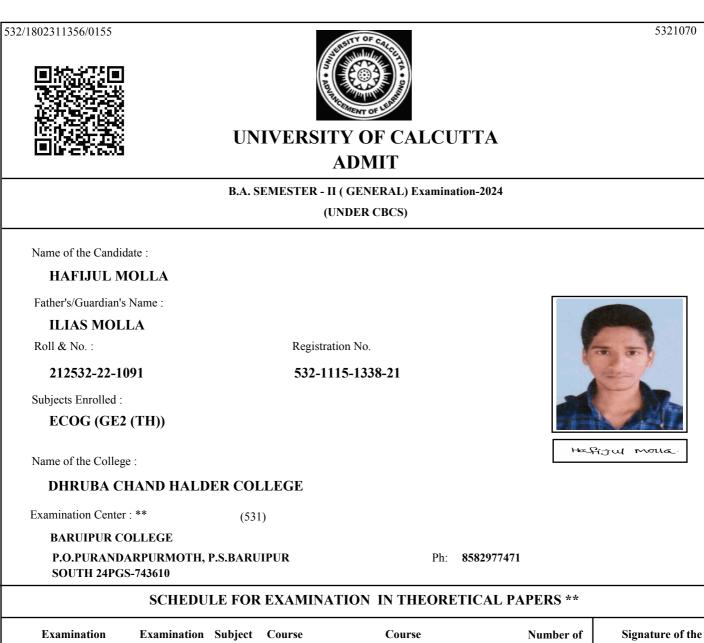

## UNIVERSITY OF CALCUTTA ADMIT

| B.COM. SEMESTER - II ( GENERAL) Examination-2024  |                                 |                       |                                                                                                                                                                   |                |                                                        |                                                                                    |  |  |  |  |
|---------------------------------------------------|---------------------------------|-----------------------|-------------------------------------------------------------------------------------------------------------------------------------------------------------------|----------------|--------------------------------------------------------|------------------------------------------------------------------------------------|--|--|--|--|
|                                                   |                                 | (UNDER                | 10/18 R                                                                                                                                                           | REGULATIONS)   |                                                        |                                                                                    |  |  |  |  |
| Name of the Candidate                             | e:                              |                       |                                                                                                                                                                   |                |                                                        |                                                                                    |  |  |  |  |
| ISHITA PEYA                                       | DA                              |                       |                                                                                                                                                                   |                |                                                        |                                                                                    |  |  |  |  |
| Father's/Guardian's Na                            | me :                            |                       |                                                                                                                                                                   |                |                                                        |                                                                                    |  |  |  |  |
| RAJESH PEY                                        | ADA                             |                       |                                                                                                                                                                   |                |                                                        |                                                                                    |  |  |  |  |
| Roll & No. :                                      |                                 | Regist                |                                                                                                                                                                   |                |                                                        |                                                                                    |  |  |  |  |
| 221532-12-000                                     | 3                               | 532-1                 | 73-22                                                                                                                                                             |                |                                                        |                                                                                    |  |  |  |  |
| Subjects Enrolled :                               |                                 |                       |                                                                                                                                                                   |                |                                                        | 00                                                                                 |  |  |  |  |
| CC2.1CHG                                          |                                 |                       |                                                                                                                                                                   |                | 18C                                                    |                                                                                    |  |  |  |  |
| Name of the College :                             |                                 |                       |                                                                                                                                                                   |                |                                                        |                                                                                    |  |  |  |  |
| DHRUBA CHA                                        | AND HALDER                      | R COLLEGE             |                                                                                                                                                                   |                |                                                        |                                                                                    |  |  |  |  |
| Examination Center : *                            | **                              | 513                   |                                                                                                                                                                   |                | ف                                                      | shila Reyada                                                                       |  |  |  |  |
| SAMMILANI MAI                                     | HAVIDYALAYA,                    | BAGHAJATIN            |                                                                                                                                                                   |                |                                                        |                                                                                    |  |  |  |  |
| E. M. BYPASS,B                                    | AGHAJATIN ST                    | ATION, KOLKATA        | <b>N</b>                                                                                                                                                          |                | Ph <b>246</b>                                          | 2-6869/9433309088                                                                  |  |  |  |  |
|                                                   | SCHEDULE                        | FOR EXAMIN            | ATION                                                                                                                                                             | IN THEORE      | CTICAL PAPERS **                                       |                                                                                    |  |  |  |  |
| Examination<br>Day & Date                         | Examination<br>Starting<br>Time | Subject<br>Code<br>++ |                                                                                                                                                                   | Course<br>Name | Number of<br>Answer book(s) /<br>OMR (s)<br>to be used | Signature of the<br>invigilator on receipt<br>of the answer script(s)<br>/OMR(s) @ |  |  |  |  |
| Thursday 12-09-2024                               | 2 P.M.                          | CC2.1CHG              | Comp                                                                                                                                                              | any Law        | 1                                                      |                                                                                    |  |  |  |  |
|                                                   | Hinha.                          |                       |                                                                                                                                                                   |                |                                                        |                                                                                    |  |  |  |  |
| Signature of the Principal                        | /TIC/OIC of the                 |                       | Controller of Exam                                                                                                                                                | ninations      |                                                        |                                                                                    |  |  |  |  |
| ** Subject to unavoidal<br>++ In no circumstances | 0                               | altered               | N.B. Please follow University Notification No.<br>CE/ADM/18/229 Dated 04/12/2018 in www.cuexam.net for<br>instruction of Examinee/Invigilator/Examination centre. |                |                                                        |                                                                                    |  |  |  |  |

@ It shall be the duty of the examinee to obtain the signature of the invigilator on submission of the written answer script(s)/OMR(s) to him/her on each day/half of the examination.

As per CSR No. 64/17 & 10/18 for both Honours and General Course(i.e. with CHG Code) would be conducted in OMR sheets; examinees are instructed to fill up OMR Sheet(s) as per instructions printed on the OMR sheet.